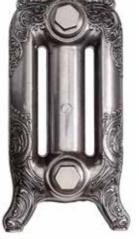

# LUXURY HANDMADE TRADITIONAL COLLECTION

| D | 1225 | b |
|---|------|---|
|   |      |   |
|   |      |   |
|   |      |   |

| Cantley       | 76 |
|---------------|----|
| lckburgh      | 77 |
| Elveden       | 78 |
| Methwold      | 79 |
| Hockwold      | 80 |
| Cranwich      | 81 |
| Hilborough    | 82 |
| Burnham       | 83 |
| Old Buckenham | 84 |
| Croxton       | 85 |
| Lynford       | 86 |
| Ashill        | 87 |
|               |    |