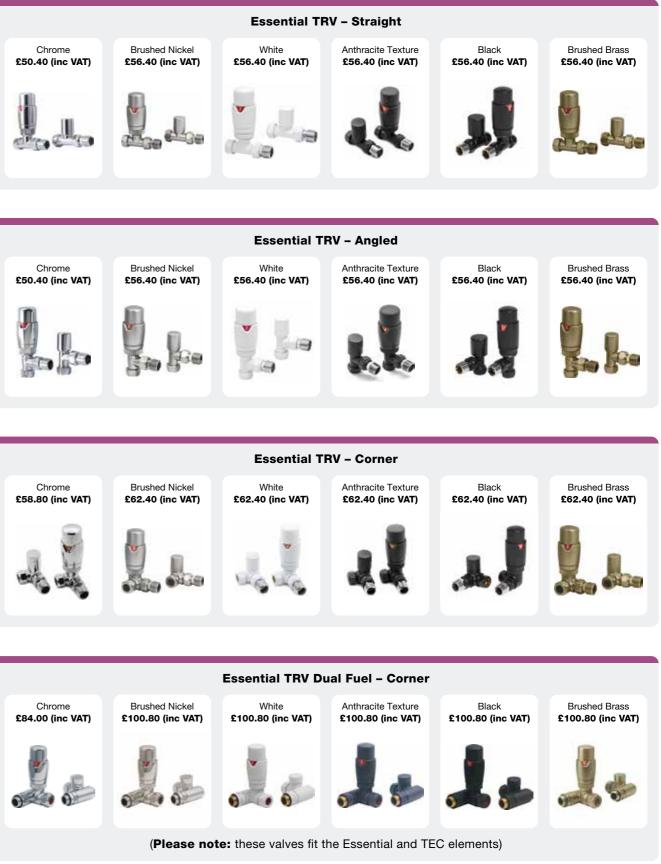

# ACCESSORIES

| Dual Fuel & All Electric Versions           | 88 - 90        |
|---------------------------------------------|----------------|
| Essential Radiator Valves                   | 91 - 93        |
| Luxury Thermostatic Valves                  | 94 - 95        |
| Luxury Manual Valves                        | 95 - 96        |
| Additional Items<br>& Towel Hanging Options | *NEW* 97 - 100 |