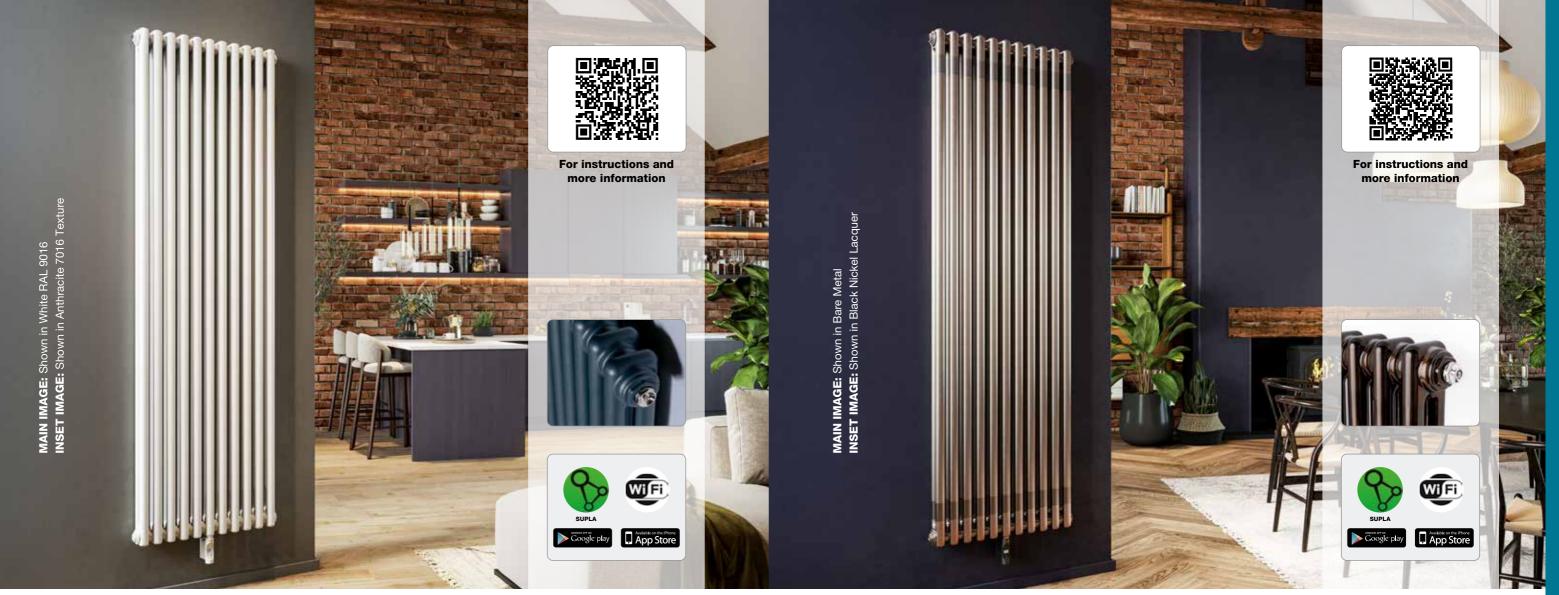

# $|| \cap AN$

| MODEL           | HEIGHT<br>(mm) | <b>WIDTH</b><br>(mm) | WATTS<br>∆t 50°C | BTUs<br>∆t 50°C |
|-----------------|----------------|----------------------|------------------|-----------------|
| SINGLE VERTICAL |                |                      |                  |                 |
| VUL1 147/10 V   | 1471           | 400                  | 850              | 2900            |
| VUL1 147/15 V   | 1471           | 600                  | 1275             | 4350            |
| VUL1 177/8 V    | 1771           | 320                  | 824              | 2811            |
| VUL1 177/10 V   | 1771           | 400                  | 1030             | 3514            |
| VUL1 177/13 V   | 1771           | 520                  | 1399             | 4773            |
| VUL1 177/15 V   | 1771           | 600                  | 1545             | 5272            |
| VUL1 197/8 V    | 1971           | 320                  | 912              | 3112            |
| VUL1 197/10 V   | 1971           | 400                  | 1140             | 3890            |
| VUL1 197/13 V   | 1971           | 520                  | 1482             | 5057            |
| VUL1 197/15 V   | 1971           | 600                  | 1710             | 5835            |
| DOUBLE VERTICAL |                |                      |                  |                 |
| VUL2 147/8 V    | 1471           | 320                  | 1136             | 3876            |
| VUL2 147/10 V   | 1471           | 400                  | 1420             | 4845            |
| VUL2 147/13 V   | 1471           | 520                  | 1846             | 6299            |
| VUL2 147/15 V   | 1471           | 600                  | 2130             | 7268            |
| VUL2 177/8 V    | 1771           | 320                  | 1368             | 4668            |
| VUL2 177/10 V   | 1771           | 400                  | 1710             | 5835            |
| VUL2 177/13 V   | 1771           | 520                  | 2223             | 7585            |
| VUL2 177/15 V   | 1771           | 600                  | 2565             | 8752            |
| VUL2 197/8 V    | 1971           | 320                  | 1520             | 5186            |
| VUL2 197/10 V   | 1971           | 400                  | 1900             | 6483            |
| VUL2 197/13 V   | 1971           | 520                  | 2470             | 8428            |
| VUL2 197/15 V   | 1971           | 600                  | 2850             | 9724            |
| VUL2 197/18 V   | 1971           | 720                  | 3420             | 11669           |
| VUL2 197/20 V   | 1971           | 800                  | 3800             | 12966           |
|                 |                |                      |                  |                 |

| MODEL           | HEIGHT<br>(mm) | <b>WIDTH</b><br>(mm) | WATTS<br>∆t 50°C | BTUs<br>Δt 50°C | WHITE<br>(inc VAT) | ANTHRACITE<br>7016 TEXTURE<br>(inc VAT) | RAL COLOUR /<br>FINISHES<br>(inc VAT) | WEIGHT<br>(kgs) |
|-----------------|----------------|----------------------|------------------|-----------------|--------------------|-----------------------------------------|---------------------------------------|-----------------|
| SINGLE HORIZONT | AL             |                      |                  |                 |                    |                                         |                                       |                 |
| VUL1 57/13 H    | 520            | 571                  | 455              | 1552            | £351.60            | £351.60                                 | £387.60                               | 8               |
| VUL1 57/15 H    | 600            | 571                  | 525              | 1791            | £393.60            | £393.60                                 | £433.20                               | 10              |
| VUL1 72/13 H    | 520            | 721                  | 546              | 1863            | £414.00            | £414.00                                 | £456.00                               | 10              |
| VUL1 72/15 H    | 600            | 721                  | 630              | 2150            | £456.00            | £456.00                                 | £502.80                               | 12              |
| VUL1 97/13 H    | 520            | 971                  | 728              | 2484            | £487.20            | £487.20                                 | £536.40                               | 14              |
| VUL1 97/15 H    | 600            | 971                  | 840              | 2866            | £546.00            | £546.00                                 | £601.20                               | 16              |
| VUL1 147/13 H   | 520            | 1471                 | 1105             | 3770            | £638.40            | £638.40                                 | £703.20                               | 20              |
| VUL1 147/15 H   | 600            | 1471                 | 1275             | 4350            | £741.60            | £741.60                                 | £817.20                               | 23              |
| DOUBLE HORIZON  | TAL            |                      |                  |                 |                    |                                         |                                       |                 |
| VUL2 57/10 H    | 400            | 571                  | 580              | 1979            | £366.00            | £366.00                                 | £403.20                               | 12              |
| VUL2 57/13 H    | 520            | 571                  | 754              | 2573            | £441.60            | £441.60                                 | £486.00                               | 16              |
| VUL2 57/15 H    | 600            | 571                  | 870              | 2968            | £477.60            | £477.60                                 | £525.60                               | 18              |
| VUL2 72/10 H    | 400            | 721                  | 700              | 2388            | £462.00            | £462.00                                 | £508.80                               | 15              |
| VUL2 72/13 H    | 520            | 721                  | 910              | 3105            | £524.40            | £524.40                                 | £577.20                               | 20              |
| VUL2 72/15 H    | 600            | 721                  | 1050             | 3583            | £606.00            | £606.00                                 | £667.20                               | 23              |
| VUL2 97/10 H    | 400            | 971                  | 940              | 3207            | £619.20            | £619.20                                 | £681.60                               | 20              |
| VUL2 97/13 H    | 520            | 971                  | 1222             | 4169            | £704.40            | £704.40                                 | £775.20                               | 26              |
| VUL2 97/15 H    | 600            | 971                  | 1410             | 4811            | £804.00            | £804.00                                 | £885.60                               | 30              |
| VUL2 147/10 H   | 400            | 1471                 | 1420             | 4845            | £690.00            | £690.00                                 | £759.60                               | 30              |
| VUL2 147/13 H   | 520            | 1471                 | 1846             | 6299            | £889.20            | £889.20                                 | £979.20                               | 39              |
| VUL2 147/15 H   | 600            | 1471                 | 2130             | 7268            | £1,059.60          | £1,059.60                               | £1,166.40                             | 45              |

\* 7-10 working days delivery \* Additional sizes available on request

Vertical wall to front face: Single = 98mm / Double = 98mm

Mild

steel

Low Water Content

Delivery 7-10 working days

Year Guarantee

| C | WHITE<br>(inc VAT) | ANTHRACITE<br>7016 TEXTURE<br>(inc VAT) | RAL COLOUR /<br>FINISHES<br>(inc VAT) | <b>WEIGHT</b><br>(kgs) |
|---|--------------------|-----------------------------------------|---------------------------------------|------------------------|
|   |                    |                                         |                                       |                        |
|   | £514.80            | £514.80                                 | £567.60                               | 16                     |
|   | £741.60            | £741.60                                 | £817.20                               | 23                     |
|   | £518.40            | £518.40                                 | £571.20                               | 15                     |
|   | £598.80            | £598.80                                 | £658.80                               | 19                     |
|   | £760.80            | £760.80                                 | £836.40                               | 24                     |
|   | £909.60            | £909.60                                 | £1,000.80                             | 28                     |
|   | £572.40            | £572.40                                 | £630.00                               | 16                     |
|   | £658.80            | £658.80                                 | £724.80                               | 21                     |
|   | £789.60            | £789.60                                 | £868.80                               | 27                     |
|   | £942.00            | £942.00                                 | £1,036.80                             | 31                     |
|   |                    |                                         |                                       |                        |
|   | £556.80            | £556.80                                 | £613.20                               | 24                     |
|   | £690.00            | £690.00                                 | £759.60                               | 30                     |
|   | £889.20            | £889.20                                 | £979.20                               | 39                     |
|   | £1,059.60          | £1,059.60                               | £1,166.40                             | 45                     |
|   | £693.60            | £693.60                                 | £763.20                               | 29                     |
|   | £842.40            | £842.40                                 | £927.60                               | 36                     |
|   | £1,116.00          | £1,116.00                               | £1,228.80                             | 47                     |
|   | £1,160.40          | £1,160.40                               | £1,275.60                             | 54                     |
|   | £783.60            | £783.60                                 | £861.60                               | 32                     |
|   | £952.80            | £952.80                                 | £1,048.80                             | 40                     |
|   | £1,143.60          | £1,143.60                               | £1,258.80                             | 52                     |
|   | £1,318.80          | £1,318.80                               | £1,450.80                             | 60                     |
| ) | £1,576.80          | £1,576.80                               | £1,735.20                             | 72                     |
| ; | £1,750.80          | £1,750.80                               | £1,926.00                             | 80                     |

## VALVES & ACCESSORIES (please see pages 91 - 100) ADDITIONAL EXTRAS: Underneath Connections + £186.00

Horizontal wall to front face: Single = 107-112mm / Double = 90mm

Available in the following finishes:

9016

RAL Colour page 101

Finishes page 102