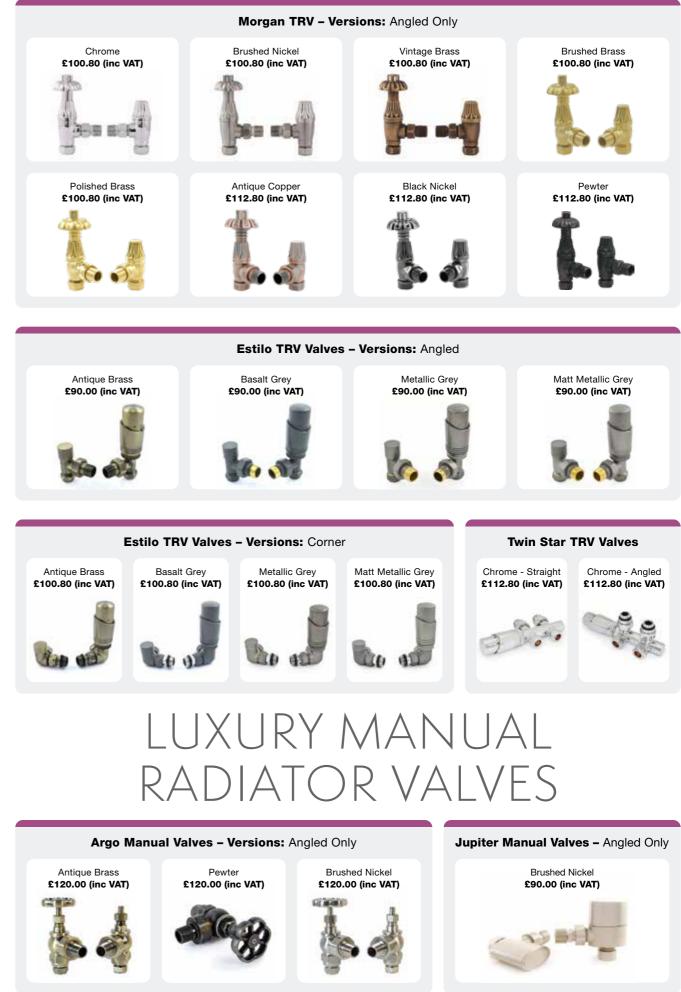

# ACCESSORIES

| Dual Fuel & All Electric Versions           | 88 - 90        |
|---------------------------------------------|----------------|
| Essential Radiator Valves                   | 91 - 93        |
| Luxury Thermostatic Valves                  | 94 - 95        |
| Luxury Manual Valves                        | 95 - 96        |
| Additional Items<br>& Towel Hanging Options | *NEW* 97 - 100 |