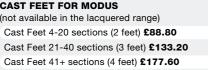

## CAST IRON RADIATOR COLLECTION

| Cast  |      |
|-------|------|
| ( ast | Iron |
| ousi  |      |

| Herbie 2, 3 & 4 Column | 26 - 27 |
|------------------------|---------|
| 4 & 6 Column           | 28 - 29 |

| Buckley, Bronte & Loxley | 30 - 31 |
|--------------------------|---------|
| Dibley & Martha          | 32 - 33 |