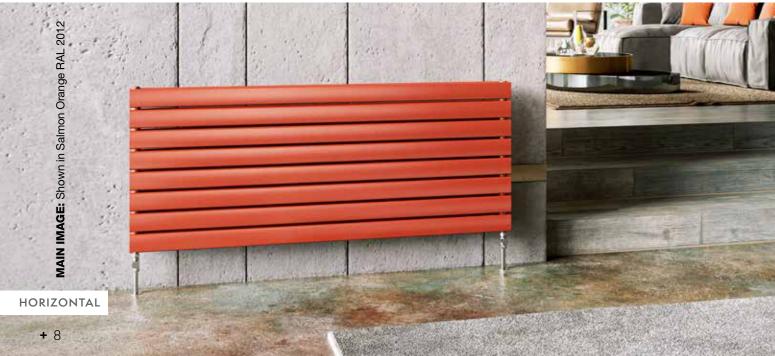

# $|| \cap AN$

| MODEL           | HEIGHT<br>(mm) | <b>WIDTH</b><br>(mm) | WATTS<br>∆t 50°C | BTUs<br>∆t 50°C |
|-----------------|----------------|----------------------|------------------|-----------------|
| SINGLE VERTICAL |                |                      |                  |                 |
| VUL1 147/10 V   | 1471           | 400                  | 850              | 2900            |
| VUL1 147/15 V   | 1471           | 600                  | 1275             | 4350            |
| VUL1 177/8 V    | 1771           | 320                  | 824              | 2811            |
| VUL1 177/10 V   | 1771           | 400                  | 1030             | 3514            |
| VUL1 177/13 V   | 1771           | 520                  | 1399             | 4773            |
| VUL1 177/15 V   | 1771           | 600                  | 1545             | 5272            |
| VUL1 197/8 V    | 1971           | 320                  | 912              | 3112            |
| VUL1 197/10 V   | 1971           | 400                  | 1140             | 3890            |
| VUL1 197/13 V   | 1971           | 520                  | 1482             | 5057            |
| VUL1 197/15 V   | 1971           | 600                  | 1710             | 5835            |
| DOUBLE VERTICAL |                |                      |                  |                 |
| VUL2 147/8 V    | 1471           | 320                  | 1136             | 3876            |
| VUL2 147/10 V   | 1471           | 400                  | 1420             | 4845            |
| VUL2 147/13 V   | 1471           | 520                  | 1846             | 6299            |
| VUL2 147/15 V   | 1471           | 600                  | 2130             | 7268            |
| VUL2 177/8 V    | 1771           | 320                  | 1368             | 4668            |
| VUL2 177/10 V   | 1771           | 400                  | 1710             | 5835            |
| VUL2 177/13 V   | 1771           | 520                  | 2223             | 7585            |
| VUL2 177/15 V   | 1771           | 600                  | 2565             | 8752            |
| VUL2 197/8 V    | 1971           | 320                  | 1520             | 5186            |
| VUL2 197/10 V   | 1971           | 400                  | 1900             | 6483            |
| VUL2 197/13 V   | 1971           | 520                  | 2470             | 8428            |
| VUL2 197/15 V   | 1971           | 600                  | 2850             | 9724            |
| VUL2 197/18 V   | 1971           | 720                  | 3420             | 11669           |
| VUL2 197/20 V   | 1971           | 800                  | 3800             | 12966           |
|                 |                |                      |                  |                 |

| MODEL           | HEIGHT<br>(mm) | <b>WIDTH</b><br>(mm) | WATTS<br>∆t 50°C | BTUs<br>Δt 50°C | WHITE<br>(inc VAT) | ANTHRACITE<br>7016 TEXTURE<br>(inc VAT) | RAL COLOUR /<br>FINISHES<br>(inc VAT) | WEIGHT<br>(kgs) |
|-----------------|----------------|----------------------|------------------|-----------------|--------------------|-----------------------------------------|---------------------------------------|-----------------|
| SINGLE HORIZONT | AL             |                      |                  |                 |                    |                                         |                                       |                 |
| VUL1 57/13 H    | 520            | 571                  | 455              | 1552            | £351.60            | £351.60                                 | £387.60                               | 8               |
| VUL1 57/15 H    | 600            | 571                  | 525              | 1791            | £393.60            | £393.60                                 | £433.20                               | 10              |
| VUL1 72/13 H    | 520            | 721                  | 546              | 1863            | £414.00            | £414.00                                 | £456.00                               | 10              |
| VUL1 72/15 H    | 600            | 721                  | 630              | 2150            | £456.00            | £456.00                                 | £502.80                               | 12              |
| VUL1 97/13 H    | 520            | 971                  | 728              | 2484            | £487.20            | £487.20                                 | £536.40                               | 14              |
| VUL1 97/15 H    | 600            | 971                  | 840              | 2866            | £546.00            | £546.00                                 | £601.20                               | 16              |
| VUL1 147/13 H   | 520            | 1471                 | 1105             | 3770            | £638.40            | £638.40                                 | £703.20                               | 20              |
| VUL1 147/15 H   | 600            | 1471                 | 1275             | 4350            | £741.60            | £741.60                                 | £817.20                               | 23              |
| DOUBLE HORIZON  | TAL            |                      |                  |                 |                    |                                         |                                       |                 |
| VUL2 57/10 H    | 400            | 571                  | 580              | 1979            | £366.00            | £366.00                                 | £403.20                               | 12              |
| VUL2 57/13 H    | 520            | 571                  | 754              | 2573            | £441.60            | £441.60                                 | £486.00                               | 16              |
| VUL2 57/15 H    | 600            | 571                  | 870              | 2968            | £477.60            | £477.60                                 | £525.60                               | 18              |
| VUL2 72/10 H    | 400            | 721                  | 700              | 2388            | £462.00            | £462.00                                 | £508.80                               | 15              |
| VUL2 72/13 H    | 520            | 721                  | 910              | 3105            | £524.40            | £524.40                                 | £577.20                               | 20              |
| VUL2 72/15 H    | 600            | 721                  | 1050             | 3583            | £606.00            | £606.00                                 | £667.20                               | 23              |
| VUL2 97/10 H    | 400            | 971                  | 940              | 3207            | £619.20            | £619.20                                 | £681.60                               | 20              |
| VUL2 97/13 H    | 520            | 971                  | 1222             | 4169            | £704.40            | £704.40                                 | £775.20                               | 26              |
| VUL2 97/15 H    | 600            | 971                  | 1410             | 4811            | £804.00            | £804.00                                 | £885.60                               | 30              |
| VUL2 147/10 H   | 400            | 1471                 | 1420             | 4845            | £690.00            | £690.00                                 | £759.60                               | 30              |
| VUL2 147/13 H   | 520            | 1471                 | 1846             | 6299            | £889.20            | £889.20                                 | £979.20                               | 39              |
| VUL2 147/15 H   | 600            | 1471                 | 2130             | 7268            | £1,059.60          | £1,059.60                               | £1,166.40                             | 45              |

\* 7-10 working days delivery \* Additional sizes available on request

Vertical wall to front face: Single = 98mm / Double = 98mm

Mild

steel

Low Water Content

Delivery 7-10 working days

Year Guarantee

| C | WHITE<br>(inc VAT) | ANTHRACITE<br>7016 TEXTURE<br>(inc VAT) | RAL COLOUR /<br>FINISHES<br>(inc VAT) | <b>WEIGHT</b><br>(kgs) |
|---|--------------------|-----------------------------------------|---------------------------------------|------------------------|
|   |                    |                                         |                                       |                        |
|   | £514.80            | £514.80                                 | £567.60                               | 16                     |
|   | £741.60            | £741.60                                 | £817.20                               | 23                     |
|   | £518.40            | £518.40                                 | £571.20                               | 15                     |
|   | £598.80            | £598.80                                 | £658.80                               | 19                     |
|   | £760.80            | £760.80                                 | £836.40                               | 24                     |
|   | £909.60            | £909.60                                 | £1,000.80                             | 28                     |
|   | £572.40            | £572.40                                 | £630.00                               | 16                     |
|   | £658.80            | £658.80                                 | £724.80                               | 21                     |
|   | £789.60            | £789.60                                 | £868.80                               | 27                     |
|   | £942.00            | £942.00                                 | £1,036.80                             | 31                     |
|   |                    |                                         |                                       |                        |
|   | £556.80            | £556.80                                 | £613.20                               | 24                     |
|   | £690.00            | £690.00                                 | £759.60                               | 30                     |
|   | £889.20            | £889.20                                 | £979.20                               | 39                     |
|   | £1,059.60          | £1,059.60                               | £1,166.40                             | 45                     |
|   | £693.60            | £693.60                                 | £763.20                               | 29                     |
|   | £842.40            | £842.40                                 | £927.60                               | 36                     |
|   | £1,116.00          | £1,116.00                               | £1,228.80                             | 47                     |
|   | £1,160.40          | £1,160.40                               | £1,275.60                             | 54                     |
|   | £783.60            | £783.60                                 | £861.60                               | 32                     |
|   | £952.80            | £952.80                                 | £1,048.80                             | 40                     |
|   | £1,143.60          | £1,143.60                               | £1,258.80                             | 52                     |
|   | £1,318.80          | £1,318.80                               | £1,450.80                             | 60                     |
| ) | £1,576.80          | £1,576.80                               | £1,735.20                             | 72                     |
| ; | £1,750.80          | £1,750.80                               | £1,926.00                             | 80                     |

## VALVES & ACCESSORIES (please see pages 91 - 100) ADDITIONAL EXTRAS: Underneath Connections + £186.00

Horizontal wall to front face: Single = 107-112mm / Double = 90mm

Available in the following finishes:

9016

RAL Colour page 101

Finishes page 102