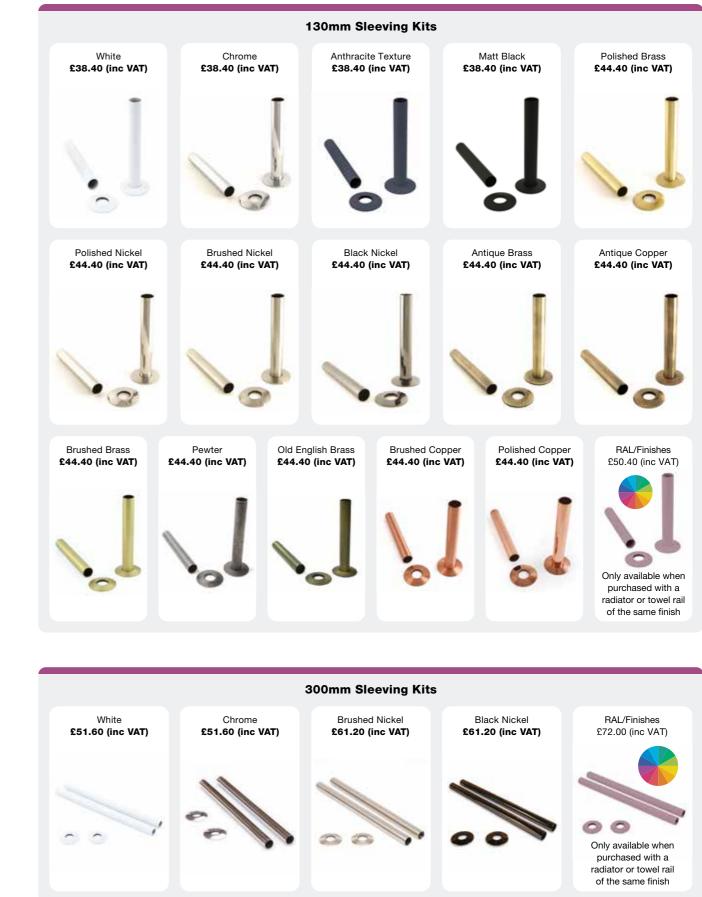

# ACCESSORIES

| Dual Fuel & All Electric Versions           | 88 - 90        |
|---------------------------------------------|----------------|
| Essential Radiator Valves                   | 91 - 93        |
| Luxury Thermostatic Valves                  | 94 - 95        |
| Luxury Manual Valves                        | 95 - 96        |
| Additional Items<br>& Towel Hanging Options | *NEW* 97 - 100 |