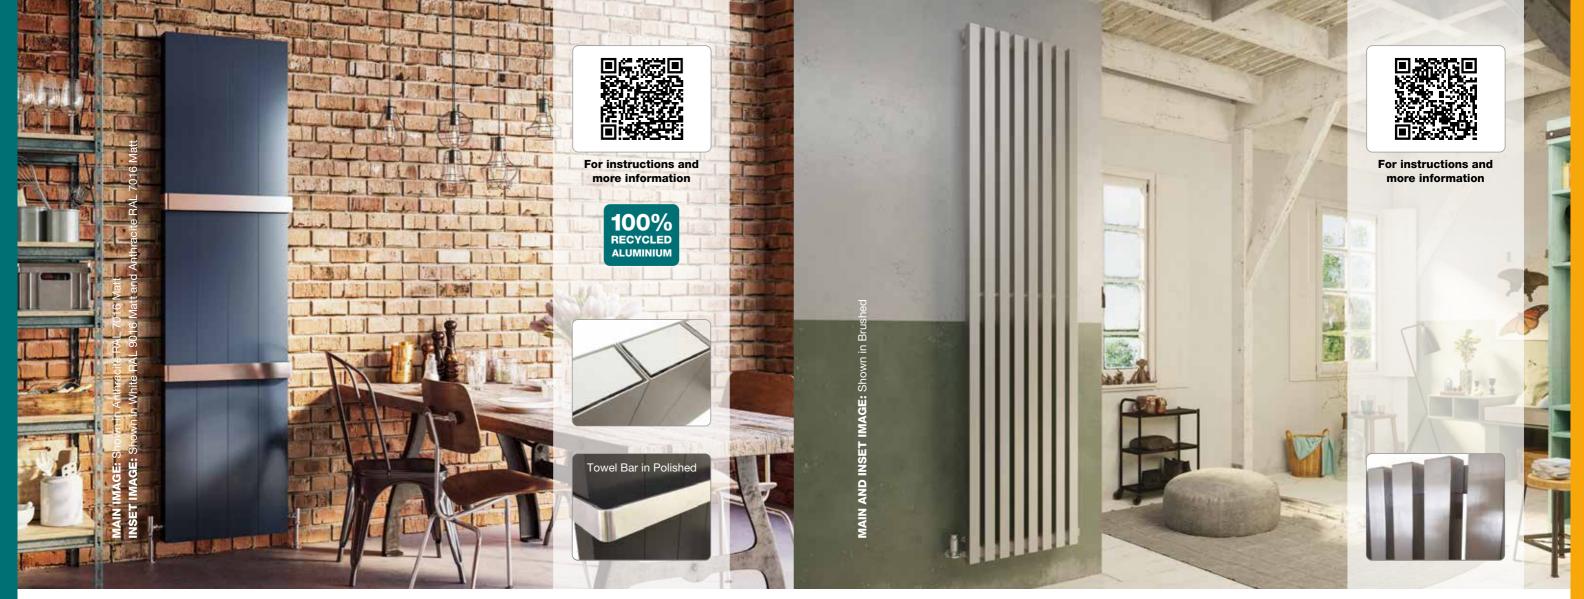

# DESIGNER RADIATORS & TOWEL RAILS

Vol.19 | January 2025

All prices shown include VAT

Front cover image: Brunel vertical shown in Ochre Yellow RAL 1024

Inside front cover image: Kylo shown in Brushed Brass