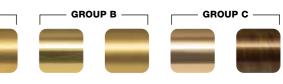

# **COLOUR CHARTS & FINISHES**

| RAL Colours           | 101 |
|-----------------------|-----|
| Finishes              | 102 |
| DQ Cast Iron Finishes | 103 |