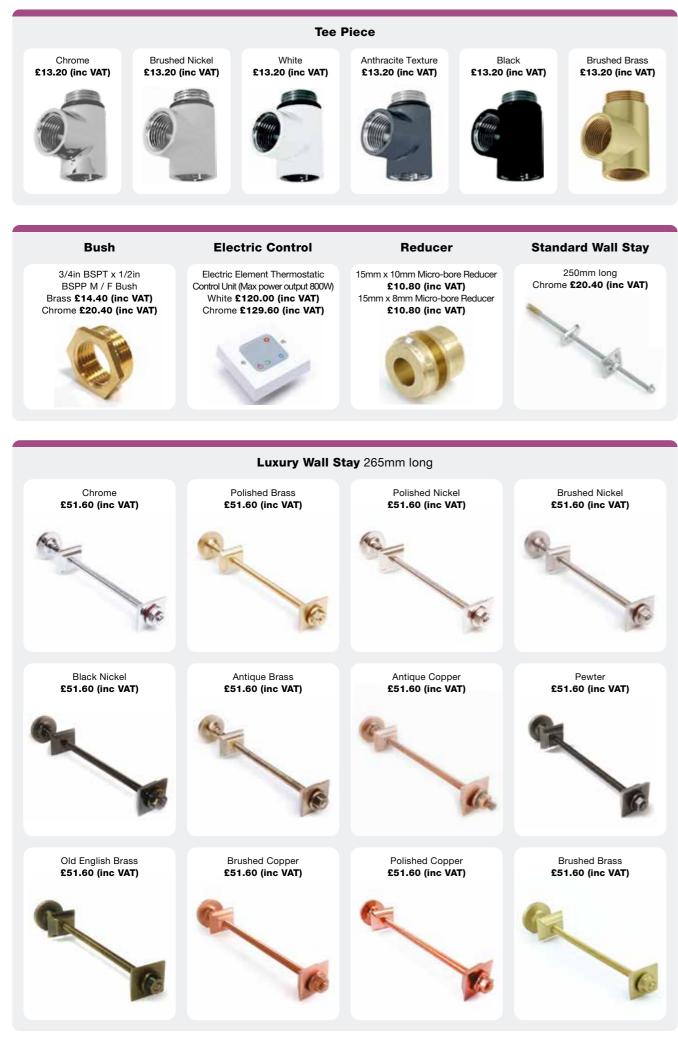

# ACCESSORIES

| Dual Fuel & All Electric Versions           | 88 - 90        |
|---------------------------------------------|----------------|
| Essential Radiator Valves                   | 91 - 93        |
| Luxury Thermostatic Valves                  | 94 - 95        |
| Luxury Manual Valves                        | 95 - 96        |
| Additional Items<br>& Towel Hanging Options | *NEW* 97 - 100 |