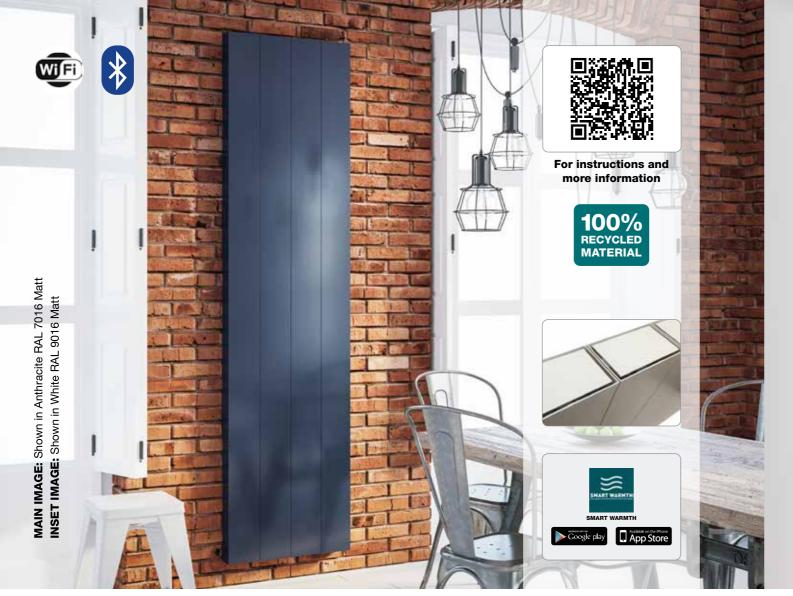

# DESIGNER RADIATORS & TOWEL RAILS

Vol.19 | January 2025

All prices shown include VAT

Front cover image: Brunel vertical shown in Ochre Yellow RAL 1024

Inside front cover image: Kylo shown in Brushed Brass