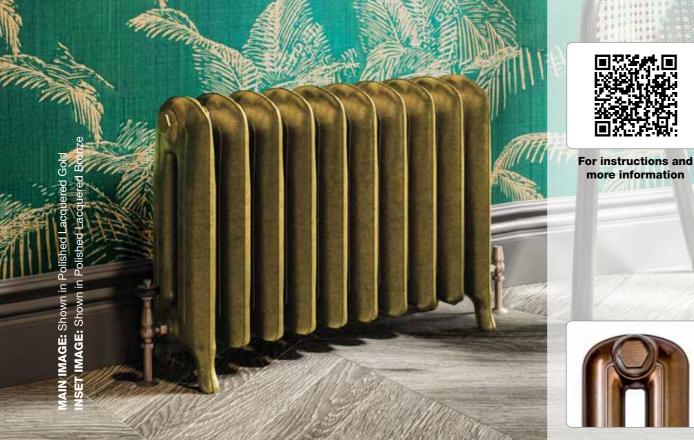

# DESIGNER RADIATORS & TOWEL RAILS

Vol.19 | January 2025

All prices shown include VAT

Front cover image: Brunel vertical shown in Ochre Yellow RAL 1024

Inside front cover image: Kylo shown in Brushed Brass