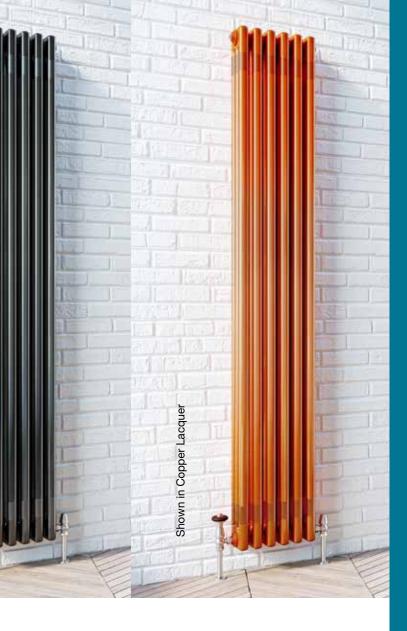

# DESIGNER RADIATORS & TOWEL RAILS

Vol.19 | January 2025

All prices shown include VAT

Front cover image: Brunel vertical shown in Ochre Yellow RAL 1024

Inside front cover image: Kylo shown in Brushed Brass