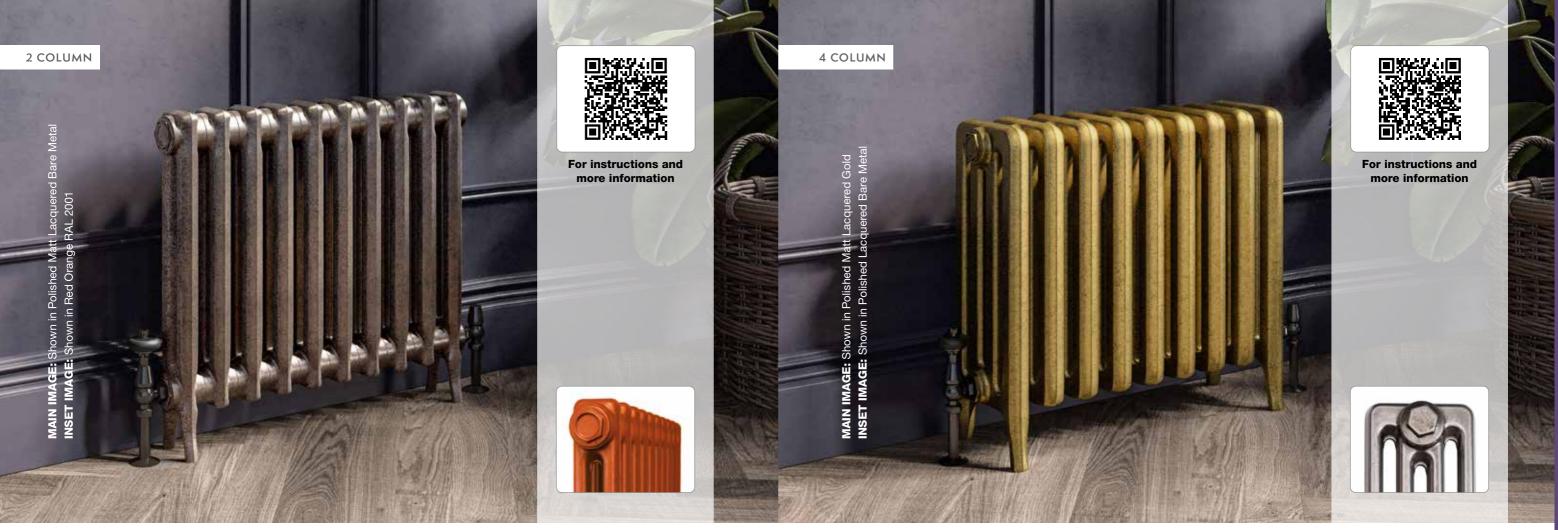

## COLUMN RADIATOR COLLECTION

| Mild | Steel |  |
|------|-------|--|
|      |       |  |

| Modus Stocked Vertical             | 34 - 35 |
|------------------------------------|---------|
| Modus Stocked Horizontal           | 36 - 37 |
| Modus Stocked Lacquered Vertical   | 38 - 39 |
| Modus Stocked Lacquered Horizontal | 40 - 41 |
| Modus Made to Measure              | 42 - 46 |
| Bench                              | 47      |