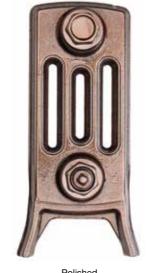

## CAST IRON RADIATOR COLLECTION

| Cast  |      |
|-------|------|
| ( ast | Iron |
| ousi  |      |

| Herbie 2, 3 & 4 Column | 26 - 27 |
|------------------------|---------|
| 4 & 6 Column           | 28 - 29 |

| Buckley, Bronte & Loxley | 30 - 31 |
|--------------------------|---------|
| Dibley & Martha          | 32 - 33 |