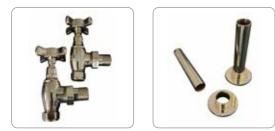

## VALVES & ACCESSORIES (please see pages 91 - 100) ADDITIONAL EXTRAS: Underneath Connections + £186.00

Horizontal wall to front face: Single = 107-112mm / Double = 90mm

Available in the following finishes: