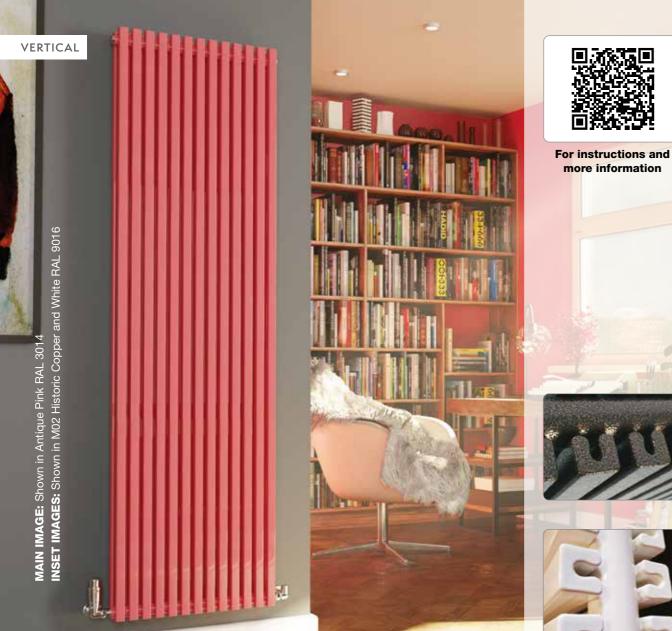

# $|| \cap AN$

| MODEL           | HEIGHT<br>(mm) | <b>WIDTH</b><br>(mm) | WATTS<br>∆t 50°C | BTUs<br>∆t 50°C |
|-----------------|----------------|----------------------|------------------|-----------------|
| SINGLE VERTICAL |                |                      |                  |                 |
| VUL1 147/10 V   | 1471           | 400                  | 850              | 2900            |
| VUL1 147/15 V   | 1471           | 600                  | 1275             | 4350            |
| VUL1 177/8 V    | 1771           | 320                  | 824              | 2811            |
| VUL1 177/10 V   | 1771           | 400                  | 1030             | 3514            |
| VUL1 177/13 V   | 1771           | 520                  | 1399             | 4773            |
| VUL1 177/15 V   | 1771           | 600                  | 1545             | 5272            |
| VUL1 197/8 V    | 1971           | 320                  | 912              | 3112            |
| VUL1 197/10 V   | 1971           | 400                  | 1140             | 3890            |
| VUL1 197/13 V   | 1971           | 520                  | 1482             | 5057            |
| VUL1 197/15 V   | 1971           | 600                  | 1710             | 5835            |
| DOUBLE VERTICAL |                |                      |                  |                 |
| VUL2 147/8 V    | 1471           | 320                  | 1136             | 3876            |
| VUL2 147/10 V   | 1471           | 400                  | 1420             | 4845            |
| VUL2 147/13 V   | 1471           | 520                  | 1846             | 6299            |
| VUL2 147/15 V   | 1471           | 600                  | 2130             | 7268            |
| VUL2 177/8 V    | 1771           | 320                  | 1368             | 4668            |
| VUL2 177/10 V   | 1771           | 400                  | 1710             | 5835            |
| VUL2 177/13 V   | 1771           | 520                  | 2223             | 7585            |
| VUL2 177/15 V   | 1771           | 600                  | 2565             | 8752            |
| VUL2 197/8 V    | 1971           | 320                  | 1520             | 5186            |
| VUL2 197/10 V   | 1971           | 400                  | 1900             | 6483            |
| VUL2 197/13 V   | 1971           | 520                  | 2470             | 8428            |
| VUL2 197/15 V   | 1971           | 600                  | 2850             | 9724            |
| VUL2 197/18 V   | 1971           | 720                  | 3420             | 11669           |
| VUL2 197/20 V   | 1971           | 800                  | 3800             | 12966           |
|                 |                |                      |                  |                 |

| MODEL           | HEIGHT<br>(mm) | <b>WIDTH</b><br>(mm) | WATTS<br>∆t 50°C | BTUs<br>Δt 50°C | WHITE<br>(inc VAT) | ANTHRACITE<br>7016 TEXTURE<br>(inc VAT) | RAL COLOUR /<br>FINISHES<br>(inc VAT) | WEIGHT<br>(kgs) |
|-----------------|----------------|----------------------|------------------|-----------------|--------------------|-----------------------------------------|---------------------------------------|-----------------|
| SINGLE HORIZONT | AL             |                      |                  |                 |                    |                                         |                                       |                 |
| VUL1 57/13 H    | 520            | 571                  | 455              | 1552            | £351.60            | £351.60                                 | £387.60                               | 8               |
| VUL1 57/15 H    | 600            | 571                  | 525              | 1791            | £393.60            | £393.60                                 | £433.20                               | 10              |
| VUL1 72/13 H    | 520            | 721                  | 546              | 1863            | £414.00            | £414.00                                 | £456.00                               | 10              |
| VUL1 72/15 H    | 600            | 721                  | 630              | 2150            | £456.00            | £456.00                                 | £502.80                               | 12              |
| VUL1 97/13 H    | 520            | 971                  | 728              | 2484            | £487.20            | £487.20                                 | £536.40                               | 14              |
| VUL1 97/15 H    | 600            | 971                  | 840              | 2866            | £546.00            | £546.00                                 | £601.20                               | 16              |
| VUL1 147/13 H   | 520            | 1471                 | 1105             | 3770            | £638.40            | £638.40                                 | £703.20                               | 20              |
| VUL1 147/15 H   | 600            | 1471                 | 1275             | 4350            | £741.60            | £741.60                                 | £817.20                               | 23              |
| DOUBLE HORIZON  | TAL            |                      |                  |                 |                    |                                         |                                       |                 |
| VUL2 57/10 H    | 400            | 571                  | 580              | 1979            | £366.00            | £366.00                                 | £403.20                               | 12              |
| VUL2 57/13 H    | 520            | 571                  | 754              | 2573            | £441.60            | £441.60                                 | £486.00                               | 16              |
| VUL2 57/15 H    | 600            | 571                  | 870              | 2968            | £477.60            | £477.60                                 | £525.60                               | 18              |
| VUL2 72/10 H    | 400            | 721                  | 700              | 2388            | £462.00            | £462.00                                 | £508.80                               | 15              |
| VUL2 72/13 H    | 520            | 721                  | 910              | 3105            | £524.40            | £524.40                                 | £577.20                               | 20              |
| VUL2 72/15 H    | 600            | 721                  | 1050             | 3583            | £606.00            | £606.00                                 | £667.20                               | 23              |
| VUL2 97/10 H    | 400            | 971                  | 940              | 3207            | £619.20            | £619.20                                 | £681.60                               | 20              |
| VUL2 97/13 H    | 520            | 971                  | 1222             | 4169            | £704.40            | £704.40                                 | £775.20                               | 26              |
| VUL2 97/15 H    | 600            | 971                  | 1410             | 4811            | £804.00            | £804.00                                 | £885.60                               | 30              |
| VUL2 147/10 H   | 400            | 1471                 | 1420             | 4845            | £690.00            | £690.00                                 | £759.60                               | 30              |
| VUL2 147/13 H   | 520            | 1471                 | 1846             | 6299            | £889.20            | £889.20                                 | £979.20                               | 39              |
| VUL2 147/15 H   | 600            | 1471                 | 2130             | 7268            | £1,059.60          | £1,059.60                               | £1,166.40                             | 45              |

\* 7-10 working days delivery \* Additional sizes available on request

Vertical wall to front face: Single = 98mm / Double = 98mm

Mild

steel

Low Water Content

Delivery 7-10 working days

Year Guarantee

| C | WHITE<br>(inc VAT) | ANTHRACITE<br>7016 TEXTURE<br>(inc VAT) | RAL COLOUR /<br>FINISHES<br>(inc VAT) | <b>WEIGHT</b><br>(kgs) |
|---|--------------------|-----------------------------------------|---------------------------------------|------------------------|
|   |                    |                                         |                                       |                        |
|   | £514.80            | £514.80                                 | £567.60                               | 16                     |
|   | £741.60            | £741.60                                 | £817.20                               | 23                     |
|   | £518.40            | £518.40                                 | £571.20                               | 15                     |
|   | £598.80            | £598.80                                 | £658.80                               | 19                     |
|   | £760.80            | £760.80                                 | £836.40                               | 24                     |
|   | £909.60            | £909.60                                 | £1,000.80                             | 28                     |
|   | £572.40            | £572.40                                 | £630.00                               | 16                     |
|   | £658.80            | £658.80                                 | £724.80                               | 21                     |
|   | £789.60            | £789.60                                 | £868.80                               | 27                     |
|   | £942.00            | £942.00                                 | £1,036.80                             | 31                     |
|   |                    |                                         |                                       |                        |
|   | £556.80            | £556.80                                 | £613.20                               | 24                     |
|   | £690.00            | £690.00                                 | £759.60                               | 30                     |
|   | £889.20            | £889.20                                 | £979.20                               | 39                     |
|   | £1,059.60          | £1,059.60                               | £1,166.40                             | 45                     |
|   | £693.60            | £693.60                                 | £763.20                               | 29                     |
|   | £842.40            | £842.40                                 | £927.60                               | 36                     |
|   | £1,116.00          | £1,116.00                               | £1,228.80                             | 47                     |
|   | £1,160.40          | £1,160.40                               | £1,275.60                             | 54                     |
|   | £783.60            | £783.60                                 | £861.60                               | 32                     |
|   | £952.80            | £952.80                                 | £1,048.80                             | 40                     |
|   | £1,143.60          | £1,143.60                               | £1,258.80                             | 52                     |
|   | £1,318.80          | £1,318.80                               | £1,450.80                             | 60                     |
| ) | £1,576.80          | £1,576.80                               | £1,735.20                             | 72                     |
| ; | £1,750.80          | £1,750.80                               | £1,926.00                             | 80                     |