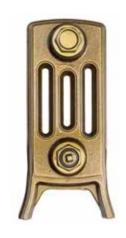

## CAST IRON RADIATOR COLLECTION

| Cast  |      |
|-------|------|
| ( ast | Iron |
| ousi  |      |

| Herbie 2, 3 & 4 Column | 26 - 27 |
|------------------------|---------|
| 4 & 6 Column           | 28 - 29 |

| Buckley, Bronte & Loxley | 30 - 31 |
|--------------------------|---------|
| Dibley & Martha          | 32 - 33 |