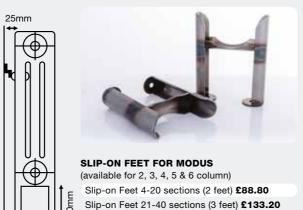

# DESIGNER RADIATORS & TOWEL RAILS

Vol.19 | January 2025

All prices shown include VAT

Front cover image: Brunel vertical shown in Ochre Yellow RAL 1024

Inside front cover image: Kylo shown in Brushed Brass