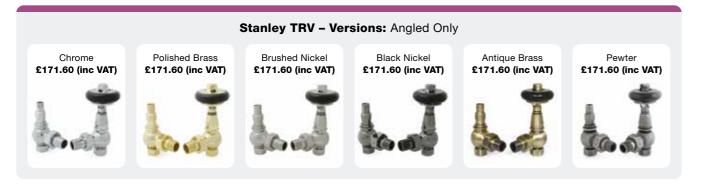

# ACCESSORIES

| Dual Fuel & All Electric Versions           | 88 - 90        |
|---------------------------------------------|----------------|
| Essential Radiator Valves                   | 91 - 93        |
| Luxury Thermostatic Valves                  | 94 - 95        |
| Luxury Manual Valves                        | 95 - 96        |
| Additional Items<br>& Towel Hanging Options | *NEW* 97 - 100 |