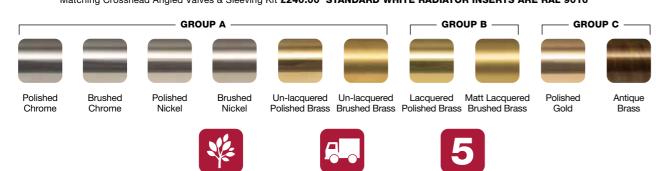

## VALVES & ACCESSORIES (please see pages 91 - 100) ADDITIONAL EXTRAS: Underneath Connections + £186.00

Horizontal wall to front face: Single = 107-112mm / Double = 90mm

Available in the following finishes:

9016

RAL Colour page 101

Finishes page 102