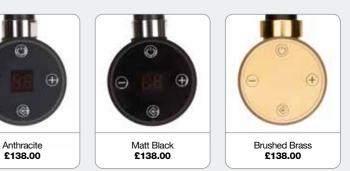

## VALVES & ACCESSORIES (please see pages 91 - 100) ADDITIONAL EXTRAS: Underneath Connections + £186.00

Horizontal wall to front face: Single = 107-112mm / Double = 90mm

Available in the following finishes:

9016

RAL Colour page 101

Finishes page 102