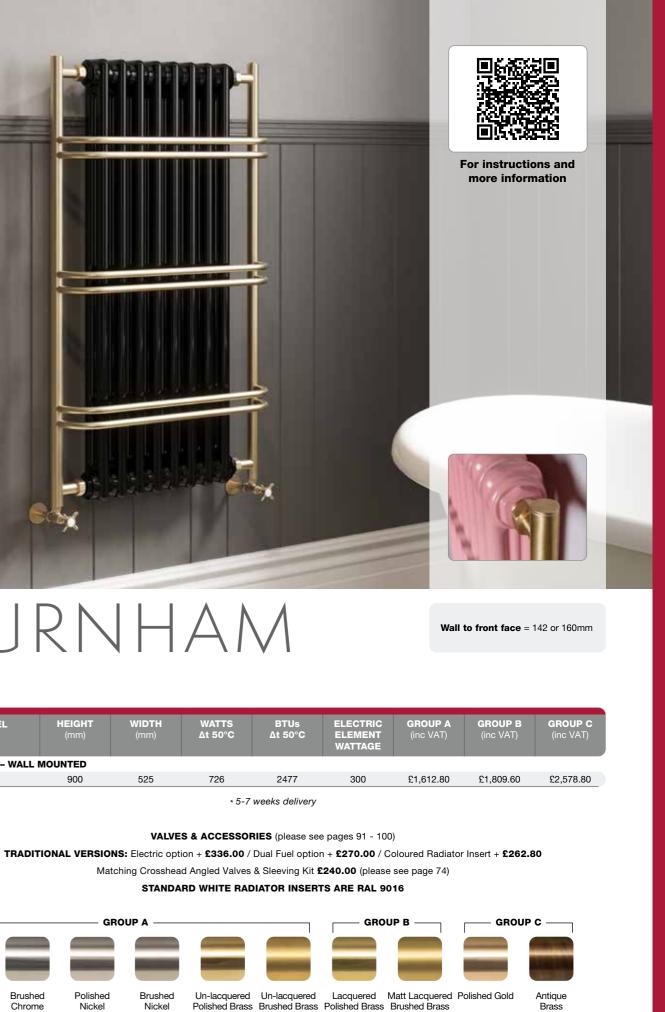

# LUXURY HANDMADE TRADITIONAL COLLECTION

| D | 1225 | b |
|---|------|---|
|   |      |   |
|   |      |   |
|   |      |   |

| Cantley       | 76 |
|---------------|----|
| lckburgh      | 77 |
| Elveden       | 78 |
| Methwold      | 79 |
| Hockwold      | 80 |
| Cranwich      | 81 |
| Hilborough    | 82 |
| Burnham       | 83 |
| Old Buckenham | 84 |
| Croxton       | 85 |
| Lynford       | 86 |
| Ashill        | 87 |
|               |    |