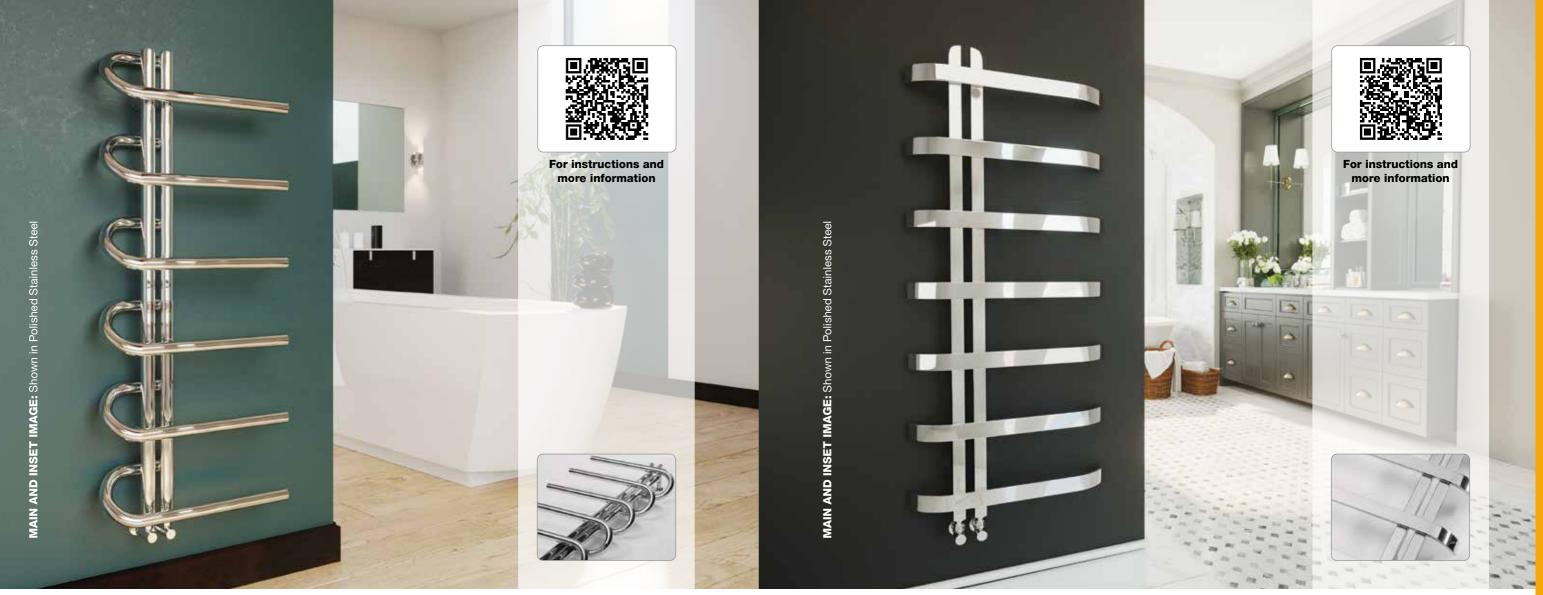

(inc VAT)

£212.40

£280.80

£349.20

£432.00

WEIGHT

5

7

8

11

Anthracite

White

5 Next Year

Guarantee

WATTS ∆t 50°C

293

368

476

582

BTUs ∆t 50°C

1000

1255

1624

1986

\* All items in bold - next working day delivery

VALVES & ACCESSORIES (please see pages 88 - 100)

ADDITIONAL EXTRAS: Electric Version (Essential Element) + £150.00

ELECTRIC ELEMENT WATTAGE

300

300

600

600

WHITE / ANTHRACITE (inc VAT)

£212.40

£280.80

£349.20

£432.00

Aluminium





Content

+ 66

||

MODEL

Indio 50/70

Indio 50/90

Indio 50/110

Indio 50/150

HEIGHT

700

900

1100

1500

WIDTH

480

480

480

480

PIPE CENTRE

455

455

455

455











working day

Wall to front face = 88-100mm Wall to pipe centre = 72-94mm

Available in the following finishes:





67 **+** 

Brushed Brass



HEIGHT

775

1200

MODEL

Jango 50/80

Jango 50/120

Wall to front face = 150-185mm Wall to pipe centre = 80-115mm

RAL COLOUR / FINISHES

inc VA1

£1,058.40

£1,472.40

REB

All Items in bold

next working day

Stainless steel

Grade 304

Year

Guarantee

| MODEL       | HEIGHT<br>(mm) | <b>WIDTH</b><br>(mm) | PIPE<br>CENTRES<br>(mm) | WATTS<br>∆t 50°C | BTUs<br>∆t 50°C | POLISHED<br>STAINLESS<br>(inc VAT) | RAL COLOUR /<br>FINISHES<br>(inc VAT) | <b>WEIGHT</b><br>(kgs) |
|-------------|----------------|----------------------|-------------------------|------------------|-----------------|------------------------------------|---------------------------------------|------------------------|
| Rebo 50/80  | 805            | 500                  | 50                      | 183