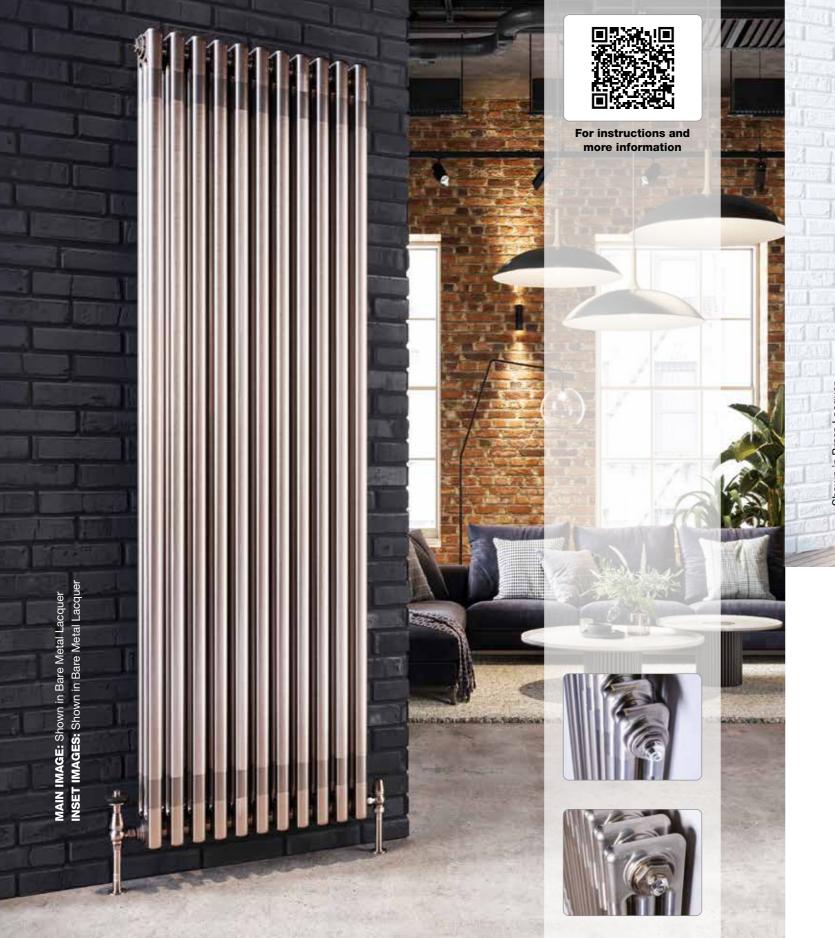

## COLUMN RADIATOR COLLECTION

| Mild | Steel |  |
|------|-------|--|
|      |       |  |

| Modus Stocked Vertical             | 34 - 35 |
|------------------------------------|---------|
| Modus Stocked Horizontal           | 36 - 37 |
| Modus Stocked Lacquered Vertical   | 38 - 39 |
| Modus Stocked Lacquered Horizontal | 40 - 41 |
| Modus Made to Measure              | 42 - 46 |
| Bench                              | 47      |