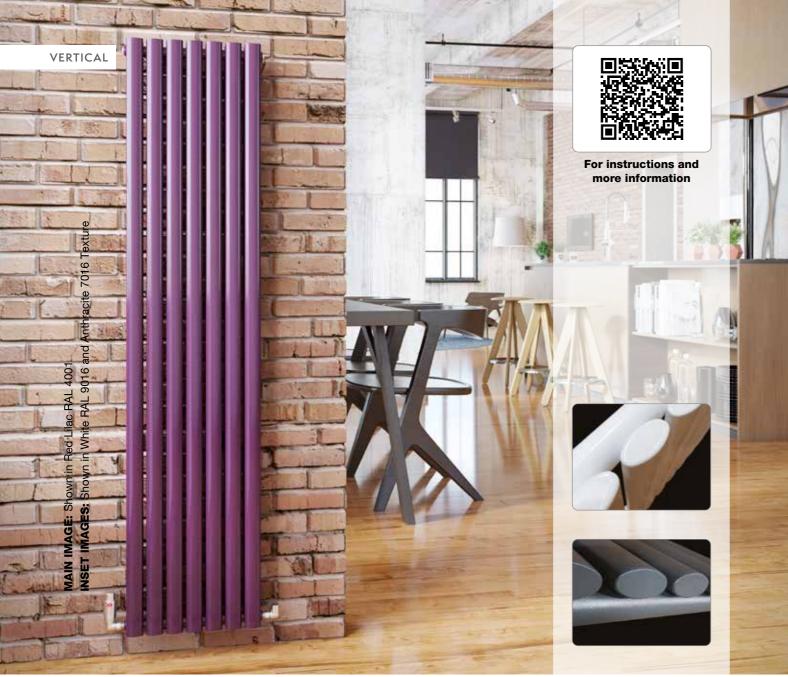

| 52              |
| £861.60                   | £861.60                                 | £948.00                               | 29              |
| £1,101.60                 | £1,101.60                               | £1,212.00                             | 43              |
| £1,359.60                 | £1,359.60                               | £1,495.20                             | 58              |
| £1,617.60                 | £1,617.60                               | £1,780.80                             | 72              |
|                           |                                         |                                       |                 |

Available in the following finishes:



9016

Anthracite 7016 Texture



RAL Colour page 101



Finishes page 102





| MODEL           | <b>HEIGHT</b><br>(mm) | <b>WIDTH</b><br>(mm) | WATTS<br>∆t 50°C | BTUs<br>∆t 50°C | WHITE<br>(inc VAT) | ANTHRACITE<br>7016 TEXTURE<br>(inc VAT) | RAL COLOUR /<br>FINISHES<br>(inc VAT) | WEIGHT<br>(kgs) |
|-----------------|-----------------------|----------------------|------------------|-----------------|--------------------|-----------------------------------------|---------------------------------------|-----------------|
| SINGLE VERTICAL |                       |                      |                  |                 |                    |                                         |                                       |                 |
| Cove 150/5      | 1500                  | 295                  | 530              | 1808            | £182.40