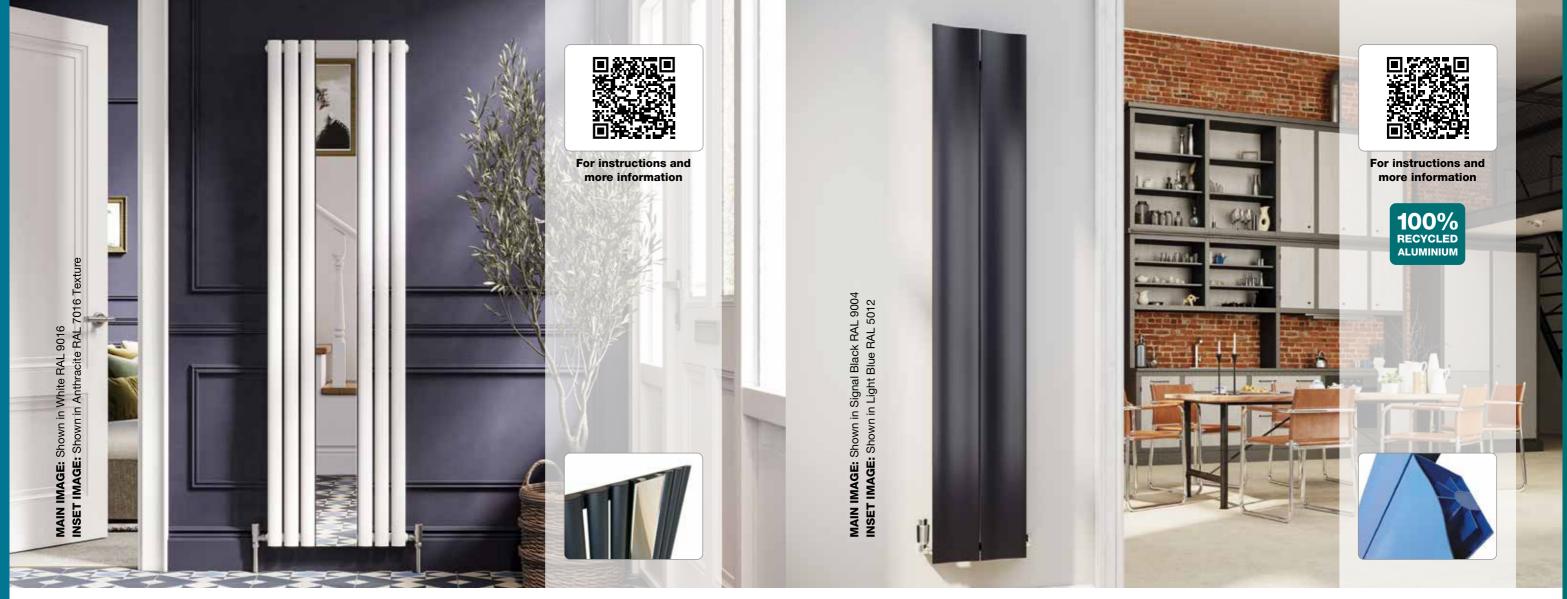

2            | £500.40                   | £500.40                                 | £700.80                               | 34                     |
| Brunel 600/26 | 600            | 1086                 | 1383             | 4718            | £638.40                   | £638.40                                 | £894.00                               | 45                     |

\* All items in bold - next working day delivery \* All items not in bold - 7-10 working days delivery

## VALVES & ACCESSORIES (please see pages 91 - 100)

Wall to front face = 123mm







Year Guarantee

All Items in bold next working day

Mild steel

HORIZONTAL



MAIN IMAGE: SI





.

640



Available in the following finishes:

Anthracite

7016 Texture



RAL Colour page 101



Finishes page 102

White 9016



# COVE mirror

| MODEL       | HEIGHT<br>(mm) | <b>WIDTH</b><br>(mm) | WATTS<br>∆t 50°C | BTUs<br>∆t 50°C | <b>WHITE</b><br>(inc VAT) | ANTHRACITE<br>7016 TEXTURE<br>(inc VAT) | WEIGHT<br>(kgs) |
|-------------|----------------|----------------------|------------------|-----------------|---------------------------|-----------------------------------------|-----------------|
| Cove M180/4 | 1800           | 382                  | 495              | 1688            | £355.20                   | £355.20                                 | 21              |
| Cove M180/6 | 1800           | 500                  | 850              | 2900            | £418.80                   | £418.80                                 | 27              |

\* Next working day delivery

VALVES / TOWEL HANGING OPTIO