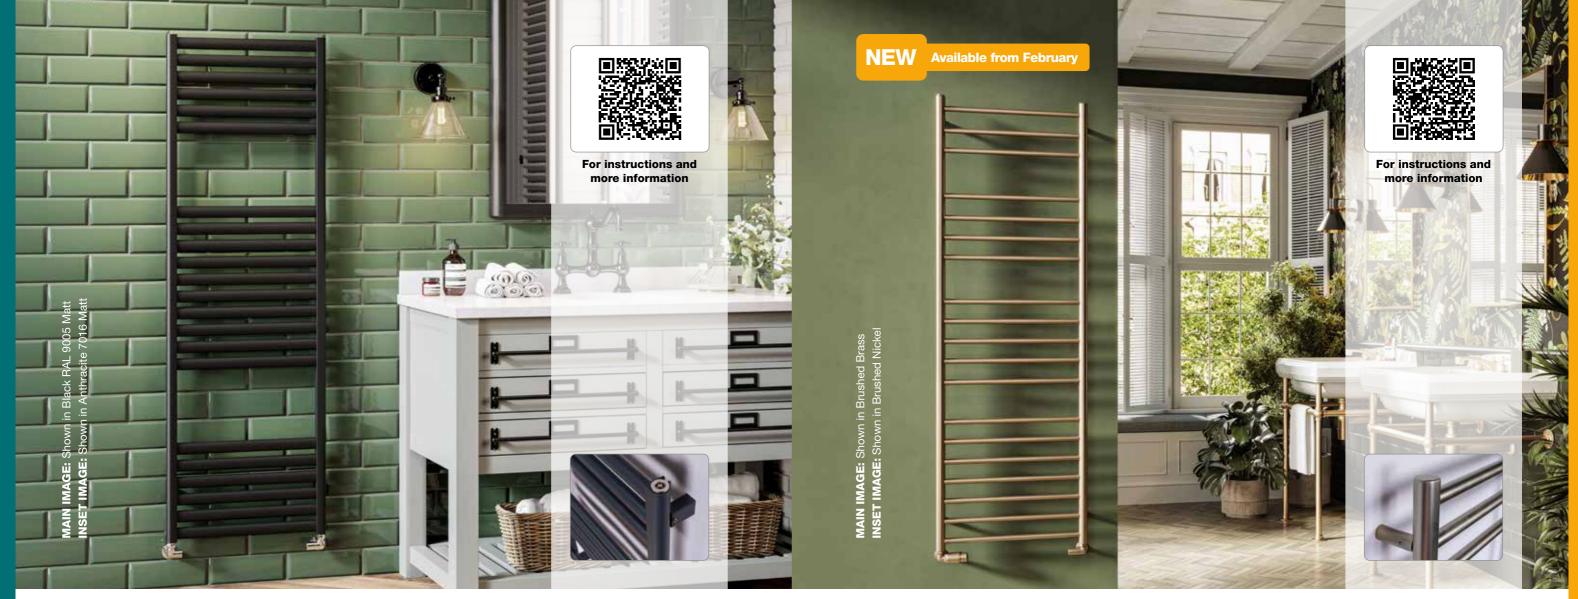

# DESIGNER RADIATORS & TOWEL RAILS

Vol.19 | January 2025

All prices shown include VAT

Front cover image: Brunel vertical shown in Ochre Yellow RAL 1024

Inside front cover image: Kylo shown in Brushed Brass