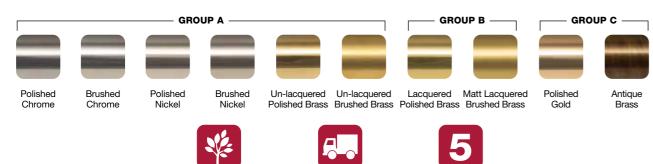

# LUXURY HANDMADE TRADITIONAL COLLECTION

| D | 1225 | b |
|---|------|---|
|   |      |   |
|   |      |   |
|   |      |   |

| Cantley       | 76 |
|---------------|----|
| lckburgh      | 77 |
| Elveden       | 78 |
| Methwold      | 79 |
| Hockwold      | 80 |
| Cranwich      | 81 |
| Hilborough    | 82 |
| Burnham       | 83 |
| Old Buckenham | 84 |
| Croxton       | 85 |
| Lynford       | 86 |
| Ashill        | 87 |
|               |    |