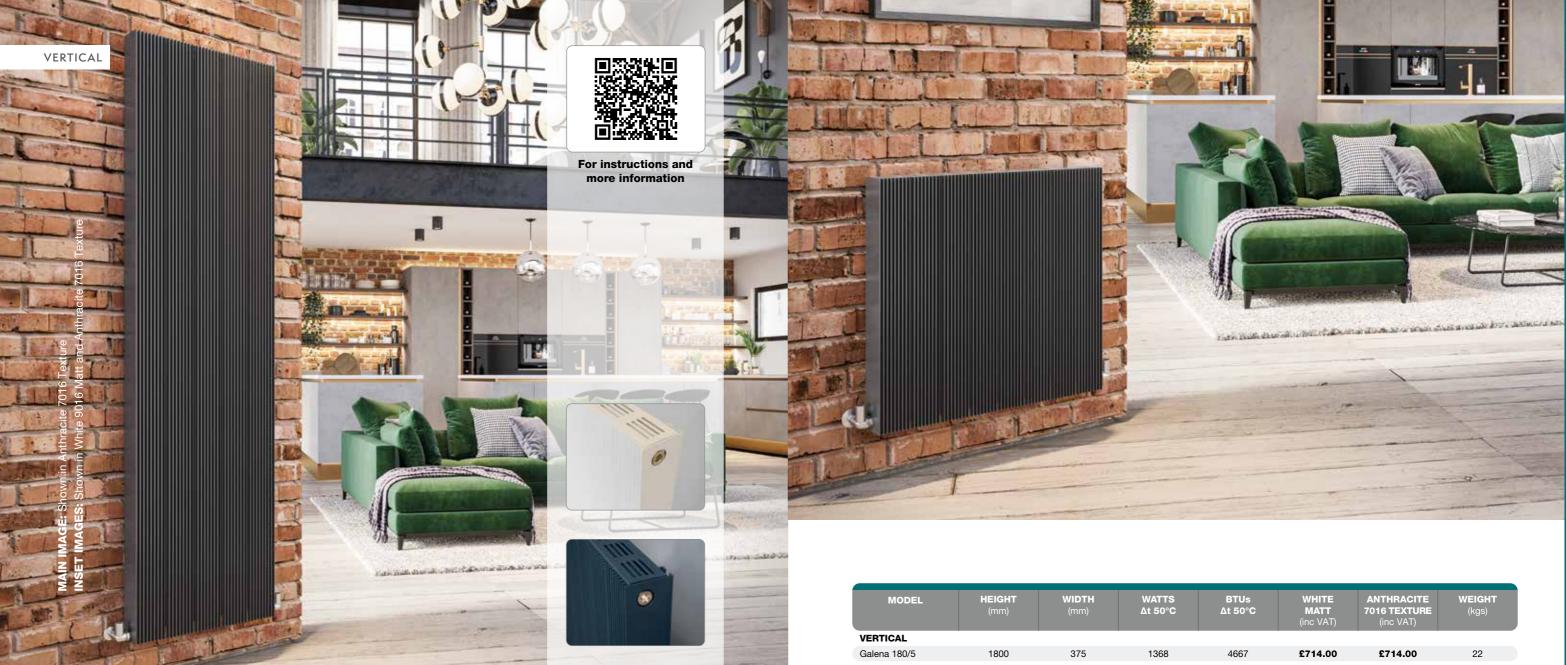

## Aluminium

| Ruvo   | 19      |
|--------|---------|
| Galena | 20 - 21 |
| Vela   | 22      |