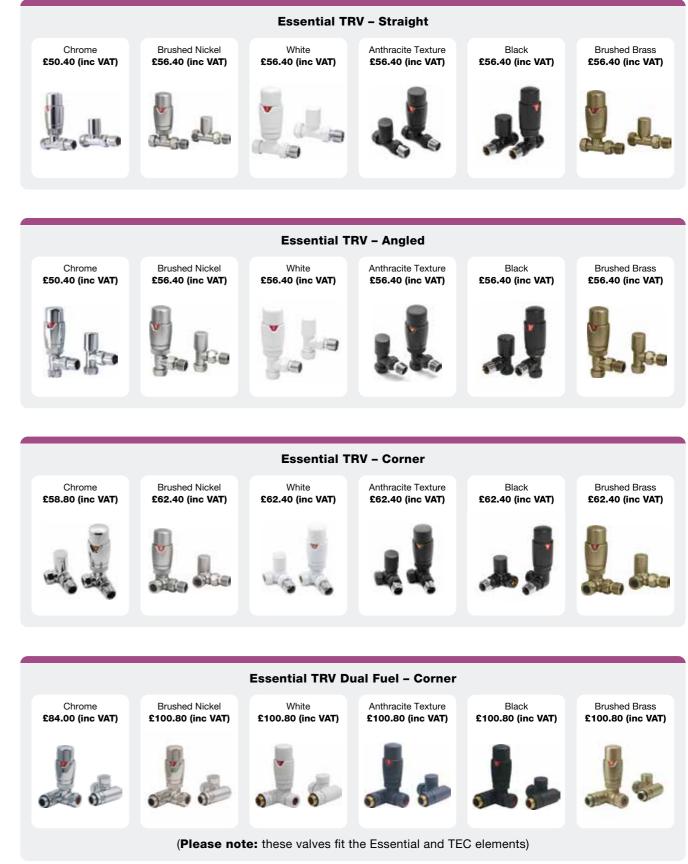

# ACCESSORIES

| Dual Fuel & All Electric Versions           | 88 - 90        |
|---------------------------------------------|----------------|
| Essential Radiator Valves                   | 91 - 93        |
| Luxury Thermostatic Valves                  | 94 - 95        |
| Luxury Manual Valves                        | 95 - 96        |
| Additional Items<br>& Towel Hanging Options | *NEW* 97 - 100 |