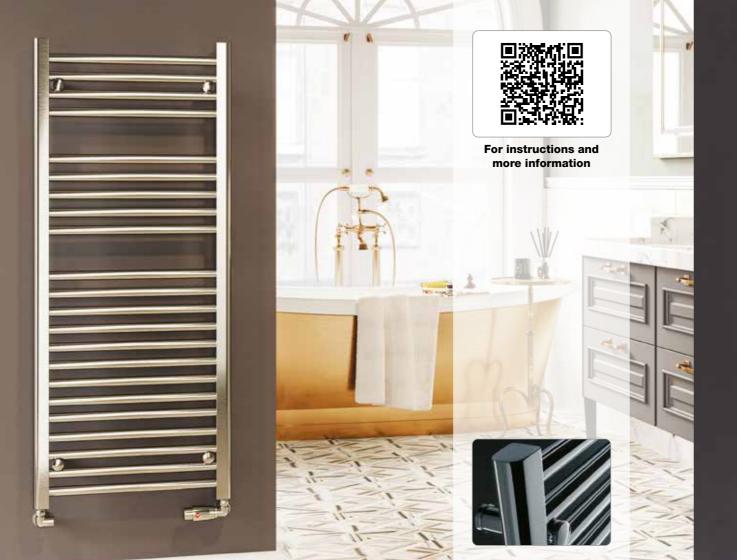

# DESIGNER RADIATORS & TOWEL RAILS

Vol.19 | January 2025

All prices shown include VAT

Front cover image: Brunel vertical shown in Ochre Yellow RAL 1024

Inside front cover image: Kylo shown in Brushed Brass