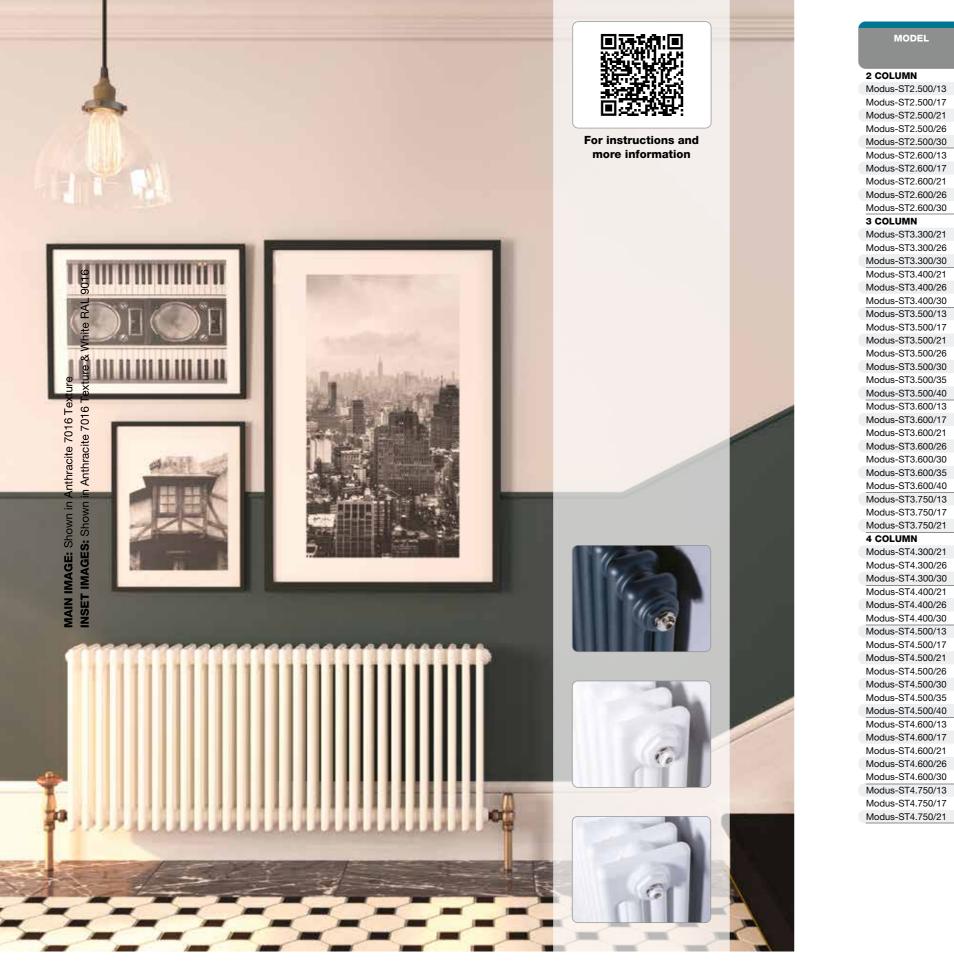

## COLUMN RADIATOR COLLECTION

| Mild | Steel |  |
|------|-------|--|
|      |       |  |

| Modus Stocked Vertical             | 34 - 35 |
|------------------------------------|---------|
| Modus Stocked Horizontal           | 36 - 37 |
| Modus Stocked Lacquered Vertical   | 38 - 39 |
| Modus Stocked Lacquered Horizontal | 40 - 41 |
| Modus Made to Measure              | 42 - 46 |
| Bench                              | 47      |