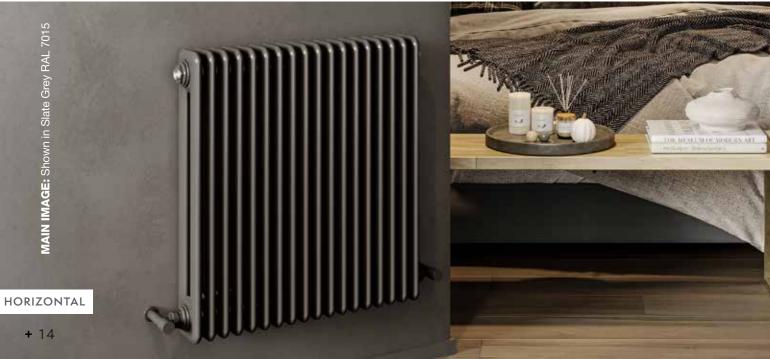

# $|| \cap AN$

| MODEL           | HEIGHT<br>(mm) | <b>WIDTH</b><br>(mm) | WATTS<br>∆t 50°C | BTUs<br>∆t 50°C |
|-----------------|----------------|----------------------|------------------|-----------------|
| SINGLE VERTICAL |                |                      |                  |                 |
| VUL1 147/10 V   | 1471           | 400                  | 850              | 2900            |
| VUL1 147/15 V   | 1471           | 600                  | 1275             | 4350            |
| VUL1 177/8 V    | 1771           | 320                  | 824              | 2811            |
| VUL1 177/10 V   | 1771           | 400                  | 1030             | 3514            |
| VUL1 177/13 V   | 1771           | 520                  | 1399             | 4773            |
| VUL1 177/15 V   | 1771           | 600                  | 1545             | 5272            |
| VUL1 197/8 V    | 1971           | 320                  | 912              | 3112            |
| VUL1 197/10 V   | 1971           | 400                  | 1140             | 3890            |
| VUL1 197/13 V   | 1971           | 520                  | 1482             | 5057            |
| VUL1 197/15 V   | 1971           | 600                  | 1710             | 5835            |
| DOUBLE VERTICAL |                |                      |                  |                 |
| VUL2 147/8 V    | 1471           | 320                  | 1136             | 3876            |
| VUL2 147/10 V   | 1471           | 400                  | 1420             | 4845            |
| VUL2 147/13 V   | 1471           | 520                  | 1846             | 6299            |
| VUL2 147/15 V   | 1471           | 600                  | 2130             | 7268            |
| VUL2 177/8 V    | 1771           | 320                  | 1368             | 4668            |
| VUL2 177/10 V   | 1771           | 400                  | 1710             | 5835            |
| VUL2 177/13 V   | 1771           | 520                  | 2223             | 7585            |
| VUL2 177/15 V   | 1771           | 600                  | 2565             | 8752            |
| VUL2 197/8 V    | 1971           | 320                  | 1520             | 5186            |
| VUL2 197/10 V   | 1971           | 400                  | 1900             | 6483            |
| VUL2 197/13 V   | 1971           | 520                  | 2470             | 8428            |
| VUL2 197/15 V   | 1971           | 600                  | 2850             | 9724            |
| VUL2 197/18 V   | 1971           | 720                  | 3420             | 11669           |
| VUL2 197/20 V   | 1971           | 800                  | 3800             | 12966           |
|                 |                |                      |                  |                 |

| MODEL           | HEIGHT<br>(mm) | <b>WIDTH</b><br>(mm) | WATTS<br>∆t 50°C | BTUs<br>Δt 50°C | WHITE<br>(inc VAT) | ANTHRACITE<br>7016 TEXTURE<br>(inc VAT) | RAL COLOUR /<br>FINISHES<br>(inc VAT) | WEIGHT<br>(kgs) |
|-----------------|----------------|----------------------|------------------|-----------------|--------------------|-----------------------------------------|---------------------------------------|-----------------|
| SINGLE HORIZONT | AL             |                      |                  |                 |                    |                                         |                                       |                 |
| VUL1 57/13 H    | 520            | 571                  | 455              | 1552            | £351.60            | £351.60                                 | £387.60                               | 8               |
| VUL1 57/15 H    | 600            | 571                  | 525              | 1791            | £393.60            | £393.60                                 | £433.20                               | 10              |
| VUL1 72/13 H    | 520            | 721                  | 546              | 1863            | £414.00            | £414.00                                 | £456.00                               | 10              |
| VUL1 72/15 H    | 600            | 721                  | 630              | 2150            | £456.00            | £456.00                                 | £502.80                               | 12              |
| VUL1 97/13 H    | 520            | 971                  | 728              | 2484            | £487.20            | £487.20                                 | £536.40                               | 14              |
| VUL1 97/15 H    | 600            | 971                  | 840              | 2866            | £546.00            | £546.00                                 | £601.20                               | 16              |
| VUL1 147/13 H   | 520            | 1471                 | 1105             | 3770            | £638.40            | £638.40                                 | £703.20                               | 20              |
| VUL1 147/15 H   | 600            | 1471                 | 1275             | 4350            | £741.60            | £741.60                                 | £817.20                               | 23              |
| DOUBLE HORIZON  | TAL            |                      |                  |                 |                    |                                         |                                       |                 |
| VUL2 57/10 H    | 400            | 571                  | 580              | 1979            | £366.00            | £366.00                                 | £403.20                               | 12              |
| VUL2 57/13 H    | 520            | 571                  | 754              | 2573            | £441.60            | £441.60                                 | £486.00                               | 16              |
| VUL2 57/15 H    | 600            | 571                  | 870              | 2968            | £477.60            | £477.60                                 | £525.60                               | 18              |
| VUL2 72/10 H    | 400            | 721                  | 700              | 2388            | £462.00            | £462.00                                 | £508.80                               | 15              |
| VUL2 72/13 H    | 520            | 721                  | 910              | 3105            | £524.40            | £524.40                                 | £577.20                               | 20              |
| VUL2 72/15 H    | 600            | 721                  | 1050             | 3583            | £606.00            | £606.00                                 | £667.20                               | 23              |
| VUL2 97/10 H    | 400            | 971                  | 940              | 3207            | £619.20            | £619.20                                 | £681.60                               | 20              |
| VUL2 97/13 H    | 520            | 971                  | 1222             | 4169            | £704.40            | £704.40                                 | £775.20                               | 26              |
| VUL2 97/15 H    | 600            | 971                  | 1410             | 4811            | £804.00            | £804.00                                 | £885.60                               | 30              |
| VUL2 147/10 H   | 400            | 1471                 | 1420             | 4845            | £690.00            | £690.00                                 | £759.60                               | 30              |
| VUL2 147/13 H   | 520            | 1471                 | 1846             | 6299            | £889.20            | £889.20                                 | £979.20                               | 39              |
| VUL2 147/15 H   | 600            | 1471                 | 2130             | 7268            | £1,059.60          | £1,059.60                               | £1,166.40                             | 45              |