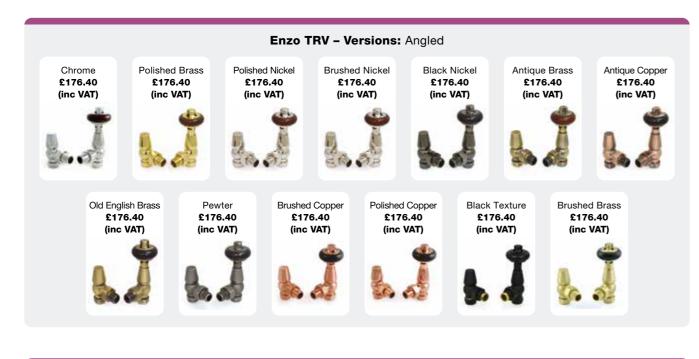

# ACCESSORIES

| Dual Fuel & All Electric Versions           | 88 - 90        |
|---------------------------------------------|----------------|
| Essential Radiator Valves                   | 91 - 93        |
| Luxury Thermostatic Valves                  | 94 - 95        |
| Luxury Manual Valves                        | 95 - 96        |
| Additional Items<br>& Towel Hanging Options | *NEW* 97 - 100 |