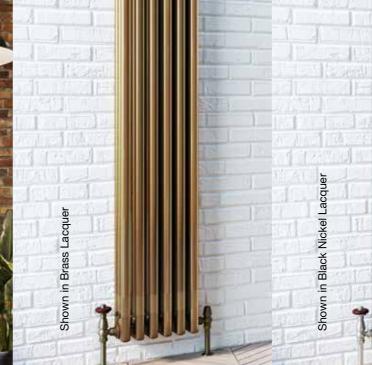

## COLUMN RADIATOR COLLECTION

| Mild | Steel |  |
|------|-------|--|
|      |       |  |

| Modus Stocked Vertical             | 34 - 35 |
|------------------------------------|---------|
| Modus Stocked Horizontal           | 36 - 37 |
| Modus Stocked Lacquered Vertical   | 38 - 39 |
| Modus Stocked Lacquered Horizontal | 40 - 41 |
| Modus Made to Measure              | 42 - 46 |
| Bench                              | 47      |