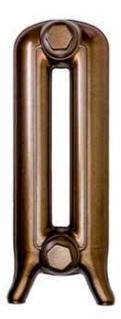

## CAST IRON RADIATOR COLLECTION

| Cast  |      |
|-------|------|
| ( ast | Iron |
| ousi  |      |

| Herbie 2, 3 & 4 Column | 26 - 27 |
|------------------------|---------|
| 4 & 6 Column           | 28 - 29 |