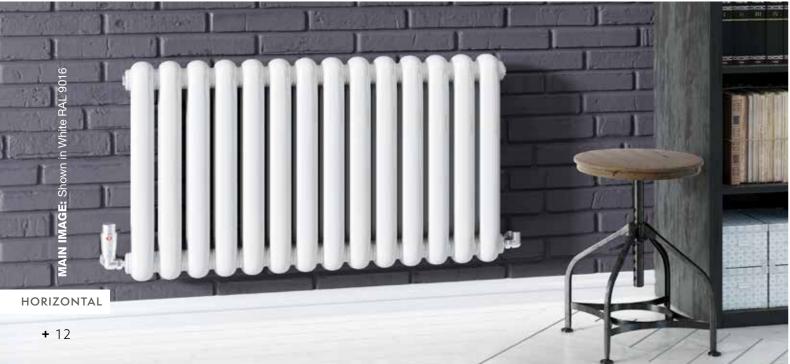

# $|| \cap AN$

| MODEL           | HEIGHT<br>(mm) | <b>WIDTH</b><br>(mm) | WATTS<br>∆t 50°C | BTUs<br>∆t 50°C |
|-----------------|----------------|----------------------|------------------|-----------------|
| SINGLE VERTICAL |                |                      |                  |                 |
| VUL1 147/10 V   | 1471           | 400                  | 850              | 2900            |
| VUL1 147/15 V   | 1471           | 600                  | 1275             | 4350            |
| VUL1 177/8 V    | 1771           | 320                  | 824              | 2811            |
| VUL1 177/10 V   | 1771           | 400                  | 1030             | 3514            |
| VUL1 177/13 V   | 1771           | 520                  | 1399             | 4773            |
| VUL1 177/15 V   | 1771           | 600                  | 1545             | 5272            |
| VUL1 197/8 V    | 1971           | 320                  | 912              | 3112            |
| VUL1 197/10 V   | 1971           | 400                  | 1140             | 3890            |
| VUL1 197/13 V   | 1971           | 520                  | 1482             | 5057            |
| VUL1 197/15 V   | 1971           | 600                  | 1710             | 5835            |
| DOUBLE VERTICAL |                |                      |                  |                 |
| VUL2 147/8 V    | 1471           | 320                  | 1136             | 3876            |
| VUL2 147/10 V   | 1471           | 400                  | 1420             | 4845            |
| VUL2 147/13 V   | 1471           | 520                  | 1846             | 6299            |
| VUL2 147/15 V   | 1471           | 600                  | 2130             | 7268            |
| VUL2 177/8 V    | 1771           | 320                  | 1368             | 4668            |
| VUL2 177/10 V   | 1771           | 400                  | 1710             | 5835            |
| VUL2 177/13 V   | 1771           | 520                  | 2223             | 7585            |
| VUL2 177/15 V   | 1771           | 600                  | 2565             | 8752            |
| VUL2 197/8 V    | 1971           | 320                  | 1520             | 5186            |
| VUL2 197/10 V   | 1971           | 400                  | 1900             | 6483            |
| VUL2 197/13 V   | 1971           | 520                  | 2470             | 8428            |
| VUL2 197/15 V   | 1971           | 600                  | 2850             | 9724            |
| VUL2 197/18 V   | 1971           | 720                  | 3420             | 11669           |
| VUL2 197/20 V   | 1971           | 800                  | 3800             | 12966           |
|                 |                |                      |                  |                 |

| MODEL           | HEIGHT<br>(mm) | <b>WIDTH</b><br>(mm) | WATTS<br>∆t 50°C | BTUs<br>Δt 50°C | WHITE<br>(inc VAT) | ANTHRACITE<br>7016 TEXTURE<br>(inc VAT) | RAL COLOUR /<br>FINISHES<br>(inc VAT) | WEIGHT<br>(kgs) |
|-----------------|----------------|----------------------|------------------|-----------------|--------------------|-----------------------------------------|---------------------------------------|-----------------|
| SINGLE HORIZONT | AL             |                      |                  |                 |                    |                                         |                                       |                 |
| VUL1 57/13 H    | 520            | 571                  | 455              | 1552            | £351.60            | £351.60                                 | £387.60                               | 8               |
| VUL1 57/15 H    | 600            | 571                  | 525              | 1791            | £393.60            | £393.60                                 | £433.20                               | 10              |
| VUL1 72/13 H    | 520            | 721                  | 546              | 1863            | £414.00            | £414.00                                 | £456.00                               | 10              |
| VUL1 72/15 H    | 600            | 721                  | 630              | 2150            | £456.00            | £456.00                                 | £502.80                               | 12              |
| VUL1 97/13 H    | 520            | 971                  | 728              | 2484            | £487.20            | £487.20                                 | £536.40                               | 14              |
| VUL1 97/15 H    | 600            | 971                  | 840              | 2866            | £546.00            | £546.00                                 | £601.20                               | 16              |
| VUL1 147/13 H   | 520            | 1471                 | 1105             | 3770            | £638.40            | £638.40                                 | £703.20                               | 20              |
| VUL1 147/15 H   | 600            | 1471                 | 1275             | 4350            | £741.60            | £741.60                                 | £817.20                               | 23              |
| DOUBLE HORIZON  | TAL            |                      |                  |                 |                    |                                         |                                       |                 |
| VUL2 57/10 H    | 400            | 571                  | 580              | 1979            | £366.00            | £366.00                                 | £403.20                               | 12              |
| VUL2 57/13 H    | 520            | 571                  | 754              | 2573            | £441.60            | £441.60                                 | £486.00                               | 16              |
| VUL2 57/15 H    | 600            | 571                  | 870              | 2968            | £477.60            | £477.60                                 | £525.60                               | 18              |
| VUL2 72/10 H    | 400            | 721                  | 700              | 2388            | £462.00            | £462.00                                 | £508.80                               | 15              |
| VUL2 72/13 H    | 520            | 721                  | 910              | 3105            | £524.40            | £524.40                                 | £577.20                               | 20              |
| VUL2 72/15 H    | 600            | 721                  | 1050             | 3583            | £606.00            | £606.00                                 | £667.20                               | 23              |
| VUL2 97/10 H    | 400            | 971                  | 940              | 3207            | £619.20            | £619.20                                 | £681.60                               | 20              |
| VUL2 97/13 H    | 520            | 971                  | 1222             | 4169            | £704.40            | £704.40                                 | £775.20                               | 26              |
| VUL2 97/15 H    | 600            | 971                  | 1410             | 4811            | £804.00            | £804.00                                 | £885.60                               | 30              |
| VUL2 147/10 H   | 400            | 1471                 | 1420             | 4845            | £690.00            | £690.00                                 | £759.60                               | 30              |
| VUL2 147/13 H   | 520            | 1471                 | 1846             | 6299            | £889.20            | £889.20                                 | £979.20                               | 39              |
| VUL2 147/15 H   | 600            | 1471                 | 2130             | 7268            | £1,059.60          | £1,059.60                               | £1,166.40                             | 45              |

\* 7-10 working days delivery \* Additional sizes available on request

Vertical wall to front face: Single = 98mm / Double = 98mm

Mild

steel

Low Water Content

Delivery 7-10 working days

Year Guarantee

| C | WHITE<br>(inc VAT) | ANTHRACITE<br>7016 TEXTURE<br>(inc VAT) | RAL COLOUR /<br>FINISHES<br>(inc VAT) | <b>WEIGHT</b><br>(kgs) |
|---|--------------------|-----------------------------------------|---------------------------------------|------------------------|
|   |                    |                                         |                                       |                        |
|   | £514.80            | £514.80                                 | £567.60                               | 16                     |
|   | £741.60            | £741.60                                 | £817.20                               | 23                     |
|   | £518.40            | £518.40                                 | £571.20                               | 15                     |
|   | £598.80            | £598.80                                 | £658.80                               | 19                     |
|   | £760.80            | £760.80                                 | £836.40                               | 24                     |
|   | £909.60            | £909.60                                 | £1,000.80                             | 28                     |
|   | £572.40            | £572.40                                 | £630.00                               | 16                     |
|   | £658.80            | £658.80                                 | £724.80                               | 21                     |
|   | £789.60            | £789.60                                 | £868.80                               | 27                     |
|   | £942.00            | £942.00                                 | £1,036.80                             | 31                     |
|   |                    |                                         |                                       |                        |
|   | £556.80            | £556.80                                 | £613.20                               | 24                     |
|   | £690.00            | £690.00                                 | £759.60                               | 30                     |
|   | £889.20            | £889.20                                 | £979.20                               | 39                     |
|   | £1,059.60          | £1,059.60                               | £1,166.40                             | 45                     |
|   | £693.60            | £693.60                                 | £763.20                               | 29                     |
|   | £842.40            | £842.40                                 | £927.60                               | 36                     |
|   | £1,116.00          | £1,116.00                               | £1,228.80                             | 47                     |
|   | £1,160.40          | £1,160.40                               | £1,275.60                             | 54                     |
|   | £783.60            | £783.60                                 | £861.60                               | 32                     |
|   | £952.80            | £952.80                                 | £1,048.80                             | 40                     |
|   | £1,143.60          | £1,143.60                               | £1,258.80                             | 52                     |
|   | £1,318.80          | £1,318.80                               | £1,450.80                             | 60                     |
| ) | £1,576.80          | £1,576.80                               | £1,735.20                             | 72                     |
| ; | £1,750.80          | £1,750.80                               | £1,926.00                             | 80                     |

## VALVES & ACCESSORIES (please see pages 91 - 100) ADDITIONAL EXTRAS: Underneath Connections + £186.00

Horizontal wall to front face: Single = 107-112mm / Double = 90mm

Available in the following finishes: