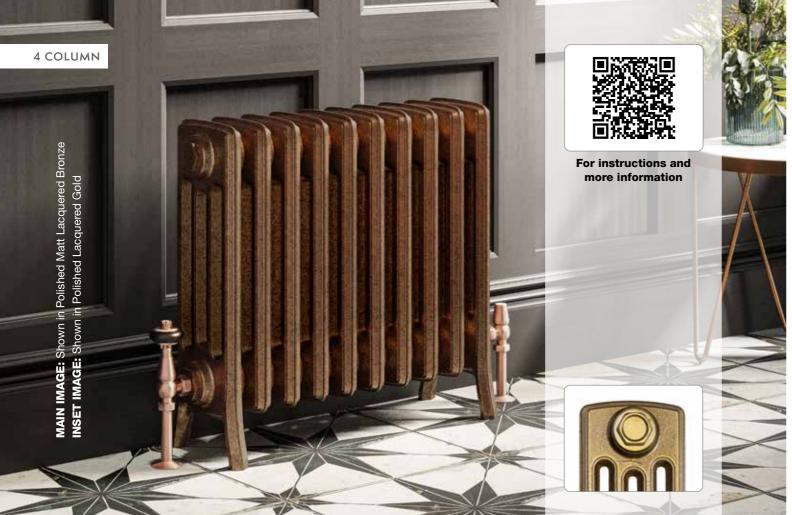

## CAST IRON RADIATOR COLLECTION

| Cast  |      |
|-------|------|
| ( ast | Iron |
| ousi  |      |

| Herbie 2, 3 & 4 Column | 26 - 27 |
|------------------------|---------|
| 4 & 6 Column           | 28 - 29 |