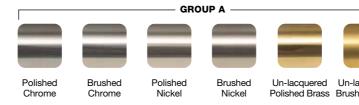

## VALVES & ACCESSORIES (please see pages 91 - 100) ADDITIONAL EXTRAS: Underneath Connections + £186.00

Horizontal wall to front face: Single = 107-112mm / Double = 90mm

Available in the following finishes:

9016

RAL Colour page 101

Finishes page 102