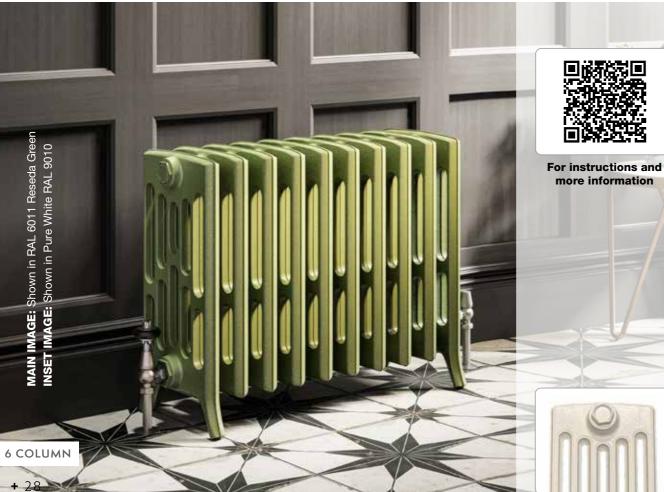

## CAST IRON RADIATOR COLLECTION

| Cast  |      |
|-------|------|
| ( ast | Iron |
| ousi  |      |

| Herbie 2, 3 & 4 Column | 26 - 27 |
|------------------------|---------|
| 4 & 6 Column           | 28 - 29 |