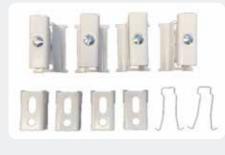

# DESIGNER RADIATORS & TOWEL RAILS

Vol.19 | January 2025

All prices shown include VAT

Front cover image: Brunel vertical shown in Ochre Yellow RAL 1024

Inside front cover image: Kylo shown in Brushed Brass