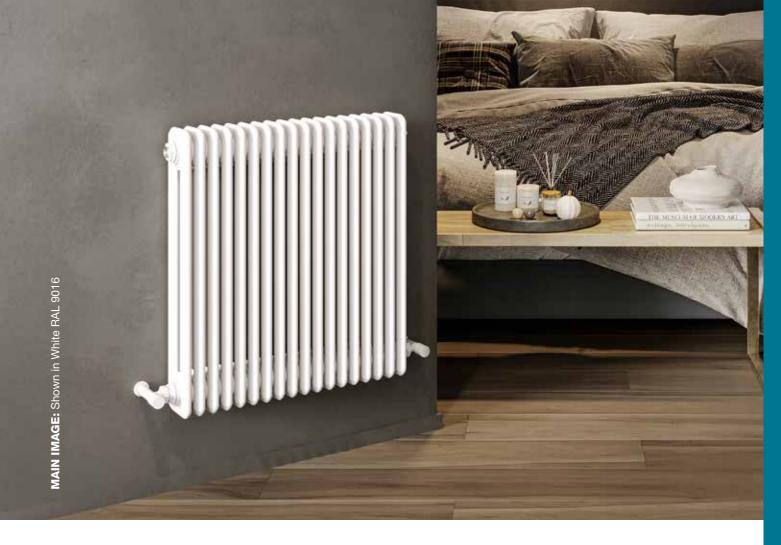

# DESIGNER RADIATORS & TOWEL RAILS

Vol.19 | January 2025

All prices shown include VAT

Front cover image: Brunel vertical shown in Ochre Yellow RAL 1024

Inside front cover image: Kylo shown in Brushed Brass