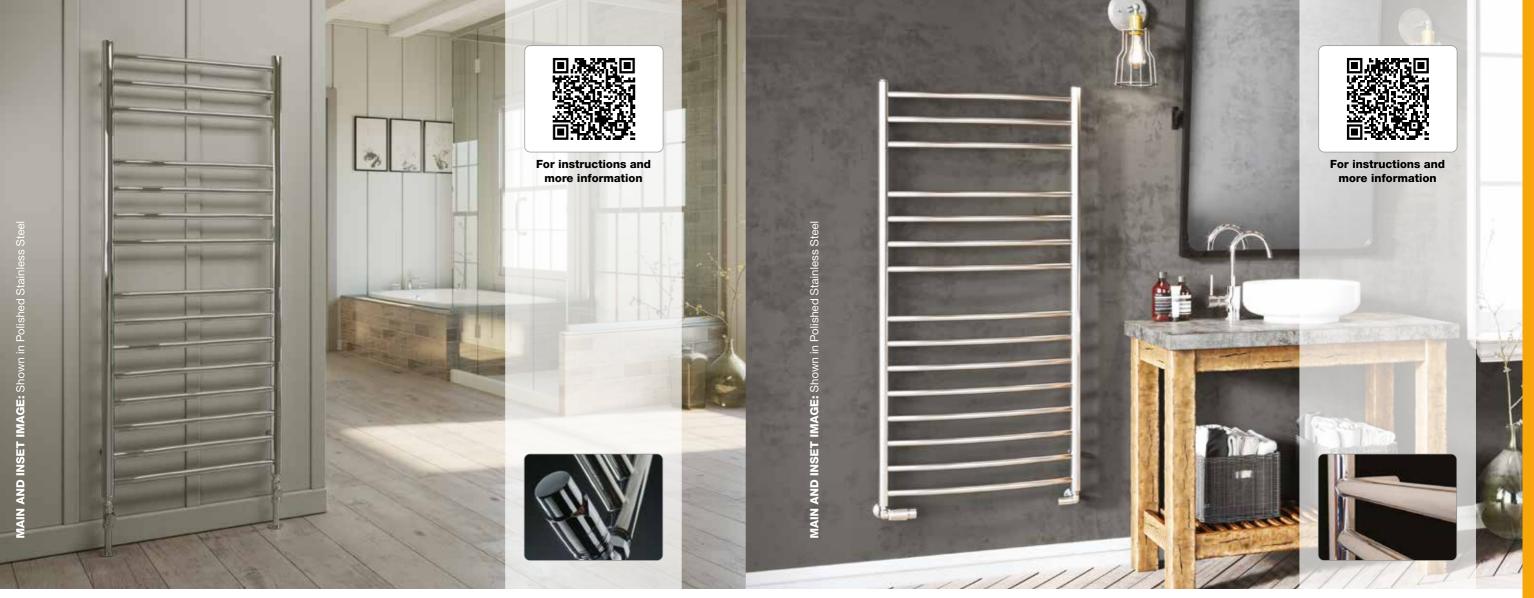

| £886.80                               | 18                     |

\* All items in bold - next working day delivery \* All items not in bold - 7-10 working days delivery

### VALVES & ACCESSORIES (please see pages 88 - 100)

ADDITIONAL EXTRAS: Electric Version (Essential Element) + £150.00 Dual Fuel Version (please add price of correct size element from Accessories pages) The brackets are designed to be installed using the smallest measurement - however, the adjustment is available, where required, for fitting purposes



Stainless steel

Grade 304

All Items in bold Year next working day

Guarantee

Wall to front face = 76-86mm Wall to pipe centre = 65-75mm

Available in the following finishes:



Brushed Stainless



Polished Stainless







Finishes page 102

71 **+** 



# SIENA (STRAIGHT)

Wall to front face = 88-100mm Wall to pipe centre = 72-94mm

| MODEL        | HEIGHT<br>(mm) | <b>WIDTH</b><br>(mm) | PIPE<br>CENTRES<br>(mm) | WATTS<br>∆t 50°C | BTUs<br>∆t 50°C | ELECTRIC<br>ELEMENT<br>WATTAGE | POLISHED<br>STAINLESS<br>(inc VAT) | RAL COLOUR /<br>FINISHES<br>(inc VAT) | WEIGHT<br>(kgs) |
|--------------|----------------|----------------------|-------------------------|------------------|-----------------|--------------------------------|------------------------------------|---------------------------------------|-----------------|
| Siena 40/49  | 490            | 400                  | 368                     | 196              | 667             | 150                            | £194.40                            | £279.60