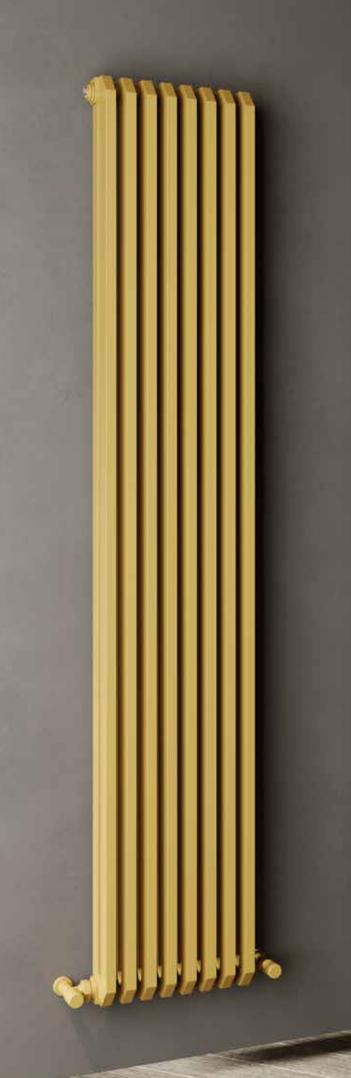

# DESIGNER RADIATORS & TOWEL RAILS

Vol.19 | January 2025

All prices shown include VAT

Front cover image: Brunel vertical shown in Ochre Yellow RAL 1024

Inside front cover image: Kylo shown in Brushed Brass