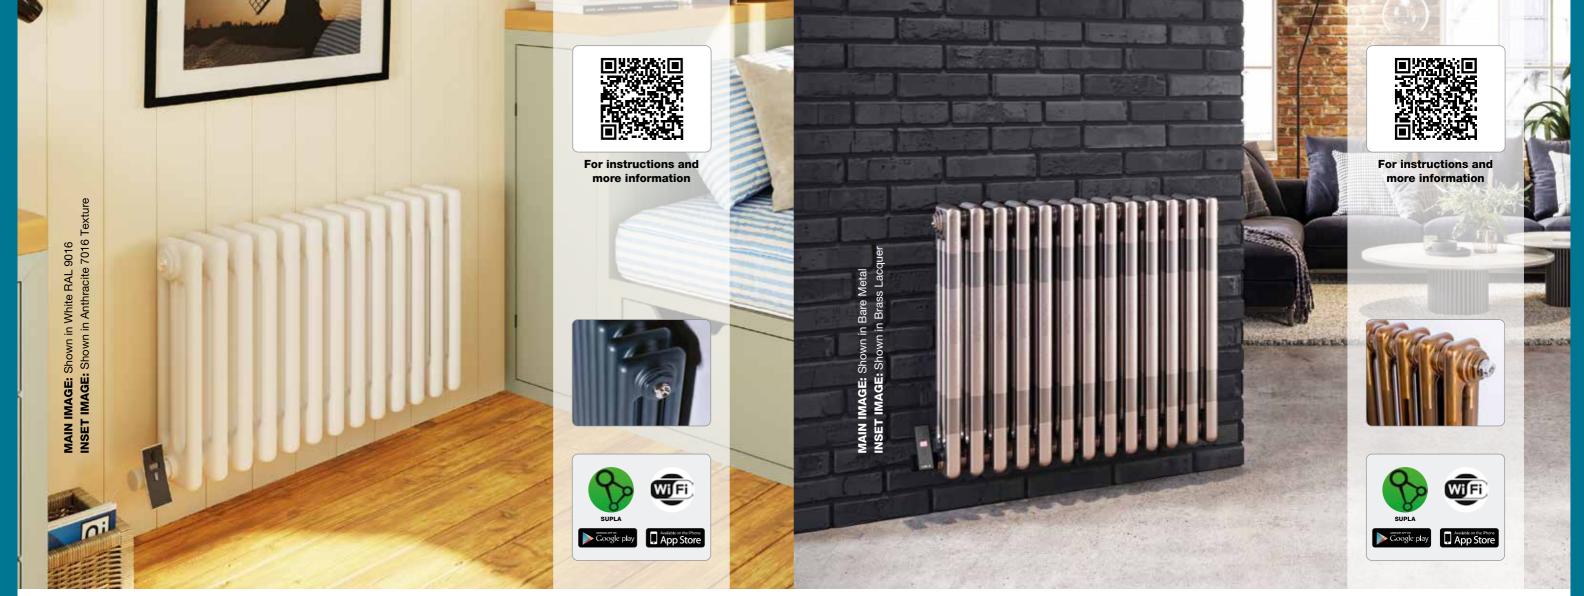

# DESIGNER RADIATORS & TOWEL RAILS

Vol.19 | January 2025

All prices shown include VAT

Front cover image: Brunel vertical shown in Ochre Yellow RAL 1024

Inside front cover image: Kylo shown in Brushed Brass