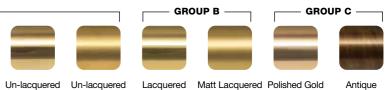

## VALVES & ACCESSORIES (please see pages 91 - 100) ADDITIONAL EXTRAS: Underneath Connections + £186.00

Horizontal wall to front face: Single = 107-112mm / Double = 90mm

Available in the following finishes:

9016

RAL Colour page 101

Finishes page 102