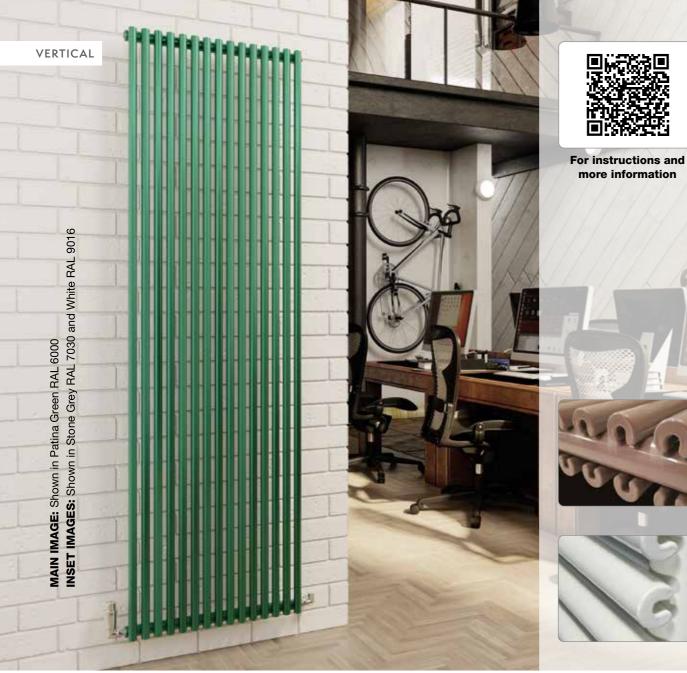

# $|| \cap AN$

| MODEL           | HEIGHT<br>(mm) | <b>WIDTH</b><br>(mm) | WATTS<br>∆t 50°C | BTUs<br>∆t 50°C |
|-----------------|----------------|----------------------|------------------|-----------------|
| SINGLE VERTICAL |                |                      |                  |                 |
| VUL1 147/10 V   | 1471           | 400                  | 850              | 2900            |
| VUL1 147/15 V   | 1471           | 600                  | 1275             | 4350            |
| VUL1 177/8 V    | 1771           | 320                  | 824              | 2811            |
| VUL1 177/10 V   | 1771           | 400                  | 1030             | 3514            |
| VUL1 177/13 V   | 1771           | 520                  | 1399             | 4773            |
| VUL1 177/15 V   | 1771           | 600                  | 1545             | 5272            |
| VUL1 197/8 V    | 1971           | 320                  | 912              | 3112            |
| VUL1 197/10 V   | 1971           | 400                  | 1140             | 3890            |
| VUL1 197/13 V   | 1971           | 520                  | 1482             | 5057            |
| VUL1 197/15 V   | 1971           | 600                  | 1710             | 5835            |
| DOUBLE VERTICAL |                |                      |                  |                 |
| VUL2 147/8 V    | 1471           | 320                  | 1136             | 3876            |
| VUL2 147/10 V   | 1471           | 400                  | 1420             | 4845            |
| VUL2 147/13 V   | 1471           | 520                  | 1846             | 6299            |
| VUL2 147/15 V   | 1471           | 600                  | 2130             | 7268            |
| VUL2 177/8 V    | 1771           | 320                  | 1368             | 4668            |
| VUL2 177/10 V   | 1771           | 400                  | 1710             | 5835            |
| VUL2 177/13 V   | 1771           | 520                  | 2223             | 7585            |
| VUL2 177/15 V   | 1771           | 600                  | 2565             | 8752            |
| VUL2 197/8 V    | 1971           | 320                  | 1520             | 5186            |
| VUL2 197/10 V   | 1971           | 400                  | 1900             | 6483            |
| VUL2 197/13 V   | 1971           | 520                  | 2470             | 8428            |
| VUL2 197/15 V   | 1971           | 600                  | 2850             | 9724            |
| VUL2 197/18 V   | 1971           | 720                  | 3420             | 11669           |
| VUL2 197/20 V   | 1971           | 800                  | 3800             | 12966           |
|                 |                |                      |                  |                 |

| MODEL           | HEIGHT<br>(mm) | <b>WIDTH</b><br>(mm) | WATTS<br>∆t 50°C | BTUs<br>Δt 50°C | WHITE<br>(inc VAT) | ANTHRACITE<br>7016 TEXTURE<br>(inc VAT) | RAL COLOUR /<br>FINISHES<br>(inc VAT) | WEIGHT<br>(kgs) |
|-----------------|----------------|----------------------|------------------|-----------------|--------------------|-----------------------------------------|---------------------------------------|-----------------|
| SINGLE HORIZONT | AL             |                      |                  |                 |                    |                                         |                                       |                 |
| VUL1 57/13 H    | 520            | 571                  | 455              | 1552            | £351.60            | £351.60                                 | £387.60                               | 8               |
| VUL1 57/15 H    | 600            | 571                  | 525              | 1791            | £393.60            | £393.60                                 | £433.20                               | 10              |
| VUL1 72/13 H    | 520            | 721                  | 546              | 1863            | £414.00            | £414.00                                 | £456.00                               | 10              |
| VUL1 72/15 H    | 600            | 721                  | 630              | 2150            | £456.00            | £456.00                                 | £502.80                               | 12              |
| VUL1 97/13 H    | 520            | 971                  | 728              | 2484            | £487.20            | £487.20                                 | £536.40                               | 14              |
| VUL1 97/15 H    | 600            | 971                  | 840              | 2866            | £546.00            | £546.00                                 | £601.20                               | 16              |
| VUL1 147/13 H   | 520            | 1471                 | 1105             | 3770            | £638.40            | £638.40                                 | £703.20                               | 20              |
| VUL1 147/15 H   | 600            | 1471                 | 1275             | 4350            | £741.60            | £741.60                                 | £817.20                               | 23              |
| DOUBLE HORIZON  | TAL            |                      |                  |                 |                    |                                         |                                       |                 |
| VUL2 57/10 H    | 400            | 571                  | 580              | 1979            | £366.00            | £366.00                                 | £403.20                               | 12              |
| VUL2 57/13 H    | 520            | 571                  | 754              | 2573            | £441.60            | £441.60                                 | £486.00                               | 16              |
| VUL2 57/15 H    | 600            | 571                  | 870              | 2968            | £477.60            | £477.60                                 | £525.60                               | 18              |
| VUL2 72/10 H    | 400            | 721                  | 700              | 2388            | £462.00            | £462.00                                 | £508.80                               | 15              |
| VUL2 72/13 H    | 520            | 721                  | 910              | 3105            | £524.40            | £524.40                                 | £577.20                               | 20              |
| VUL2 72/15 H    | 600            | 721                  | 1050             | 3583            | £606.00            | £606.00                                 | £667.20                               | 23              |
| VUL2 97/10 H    | 400            | 971                  | 940              | 3207            | £619.20            | £619.20                                 | £681.60                               | 20              |
| VUL2 97/13 H    | 520            | 971                  | 1222             | 4169            | £704.40            | £704.40                                 | £775.20                               | 26              |
| VUL2 97/15 H    | 600            | 971                  | 1410             | 4811            | £804.00            | £804.00                                 | £885.60                               | 30              |
| VUL2 147/10 H   | 400            | 1471                 | 1420             | 4845            | £690.00            | £690.00                                 | £759.60                               | 30              |
| VUL2 147/13 H   | 520            | 1471                 | 1846             | 6299            | £889.20            | £889.20                                 | £979.20                               | 39              |
| VUL2 147/15 H   | 600            | 1471                 | 2130             | 7268            | £1,059.60          | £1,059.60                               | £1,166.40                             | 45              |

\* 7-10 working days delivery \* Additional sizes available on request

Vertical wall to front face: Single = 98mm / Double = 98mm

Mild

steel

Low Water Content

Delivery 7-10 working days

Year Guarantee

| C | WHITE<br>(inc VAT) | ANTHRACITE<br>7016 TEXTURE<br>(inc VAT) | RAL COLOUR /<br>FINISHES<br>(inc VAT) | <b>WEIGHT</b><br>(kgs) |
|---|--------------------|-----------------------------------------|---------------------------------------|------------------------|
|   |                    |                                         |                                       |                        |
|   | £514.80            | £514.80                                 | £567.60                               | 16                     |
|   | £741.60            | £741.60                                 | £817.20                               | 23                     |
|   | £518.40            | £518.40                                 | £571.20                               | 15                     |
|   | £598.80            | £598.80                                 | £658.80                               | 19                     |
|   | £760.80            | £760.80                                 | £836.40                               | 24                     |
|   | £909.60            | £909.60                                 | £1,000.80                             | 28                     |
|   | £572.40            | £572.40                                 | £630.00                               | 16                     |
|   | £658.80            | £658.80                                 | £724.80                               | 21                     |
|   | £789.60            | £789.60                                 | £868.80                               | 27                     |
|   | £942.00            | £942.00                                 | £1,036.80                             | 31                     |
|   |                    |                                         |                                       |                        |
|   | £556.80            | £556.80                                 | £613.20                               | 24                     |
|   | £690.00            | £690.00                                 | £759.60                               | 30                     |
|   | £889.20            | £889.20                                 | £979.20                               | 39                     |
|   | £1,059.60          | £1,059.60                               | £1,166.40                             | 45                     |
|   | £693.60            | £693.60                                 | £763.20                               | 29                     |
|   | £842.40            | £842.40                                 | £927.60                               | 36                     |
|   | £1,116.00          | £1,116.00                               | £1,228.80                             | 47                     |
|   | £1,160.40          | £1,160.40                               | £1,275.60                             | 54                     |
|   | £783.60            | £783.60                                 | £861.60                               | 32                     |
|   | £952.80            | £952.80                                 | £1,048.80                             | 40                     |
|   | £1,143.60          | £1,143.60                               | £1,258.80                             | 52                     |
|   | £1,318.80          | £1,318.80                               | £1,450.80                             | 60                     |
| ) | £1,576.80          | £1,576.80                               | £1,735.20                             | 72                     |
| ; | £1,750.80          | £1,750.80                               | £1,926.00                             | 80                     |