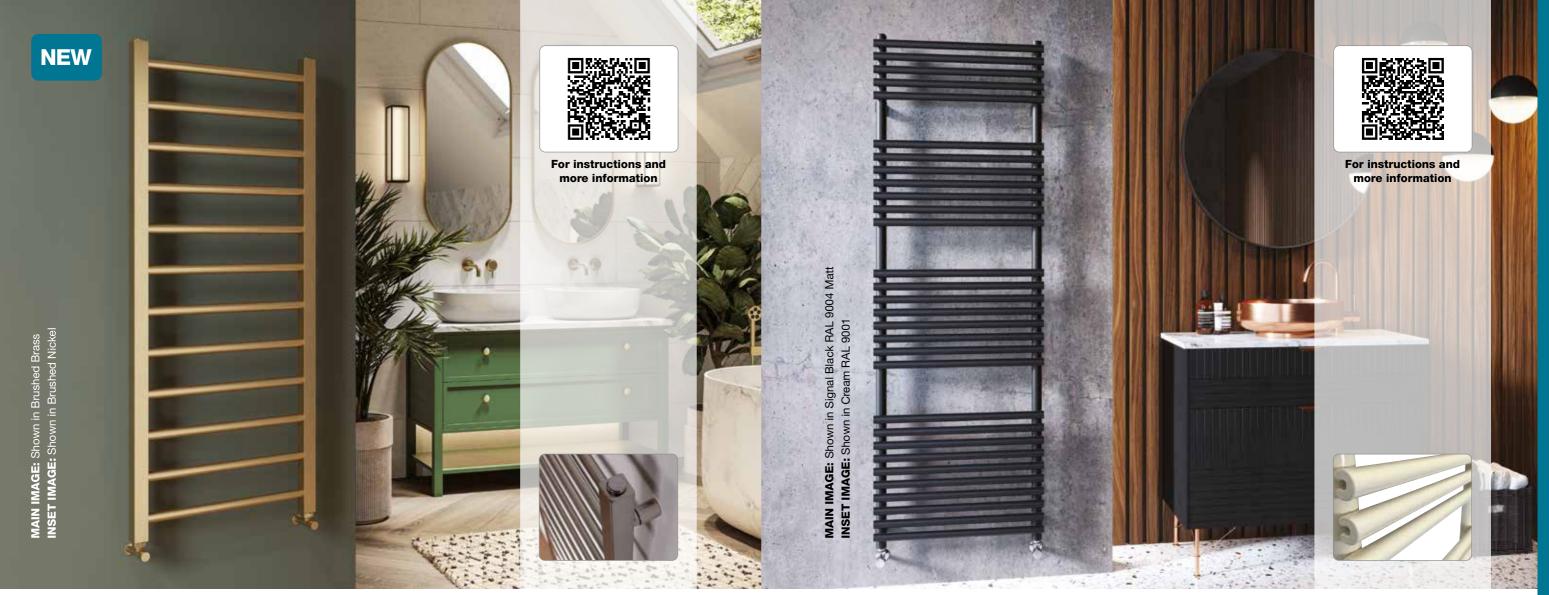

# BATHROOM COLLECTION

| Mild Steel |    |
|------------|----|
|            |    |
| Azura      | 55 |

| Tesoro           | 56       |
|------------------|----------|
| Stalia           | 57       |
| Kylo             | *NEW* 58 |
| Vulcano T        | 59       |
| Cube T           | 60       |
| Tornado T        | 61       |
| Metro (straight) | 62       |
| Orion (curved)   | 63       |
| Cove TR          | 64       |

# DESIGNER RADIATORS & TOWEL RAILS

Vol.19 | January 2025

All prices shown include VAT

Front cover image: Brunel vertical shown in Ochre Yellow RAL 1024

Inside front cover image: Kylo shown in Brushed Brass