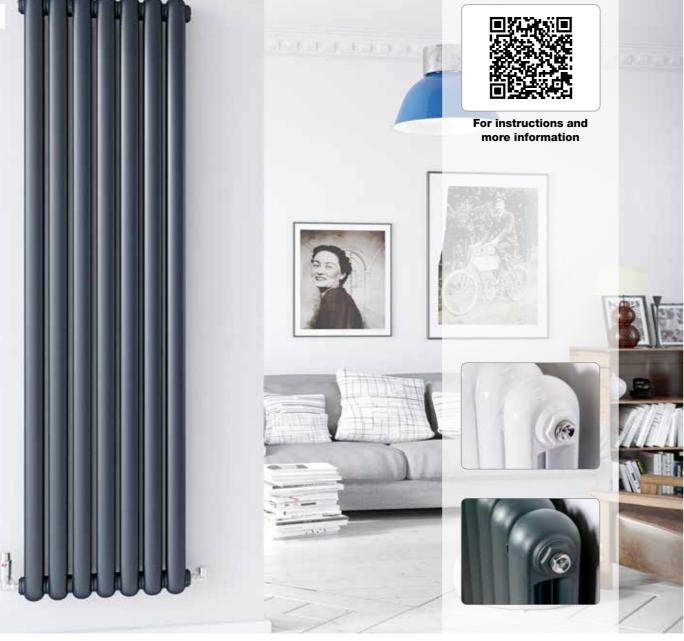

|
| Cove 550/24D     | 550            | 1412                 | 1500             | 5118            | £697.20                   | £697.20                                 | £975.60                               | 45                     |

\* All items in bold – next working day delivery \* All items not in bold – 7-10 working days delivery

VALVES / TOWEL HANGING OPTIONS / OTHER ACCESSORIES (please see pages 91 - 100) ADDITIONAL EXTRAS: Cove Brackets to hang vertical radiator, horizontally + £38.40



Year Guarantee

Wall to front face: Single = 105mm / Double = 105mm





RAL Colour page 101



Finishes page 102 11 +

White 9016



Anthracite 7016 Texture



MAIN IMAGE: Shown in Anthracite 7016 Texture INSET IMAGES: Shown in White RAL 9016 and Anthracite RAL 7016 Texture



## IS C S | |(Δ



| MODEL         | <b>HEIGHT</b><br>(mm) | <b>WIDTH</b><br>(mm) | WATTS<br>∆t 50°C | BTUs<br>∆t 50°C | WHITE<br>(inc VAT) | ANTHRACITE<br>7016 TEXTURE<br>(inc VAT) | RAL COLOUR /<br>FINISHES<br>(inc VAT) | WEIGHT<br>(kgs) |
|---------------|-----------------------|----------------------|------------------|-----------------|--------------------|-----------------------------------------|---------------------------------------|-----------------|
| VERTICAL      |                       |                      |                  |                 |                    |                                         |                                       |                 |
| Cassius 180/3 | 1800                  | 230                  | 922              | 3147            | £243.60