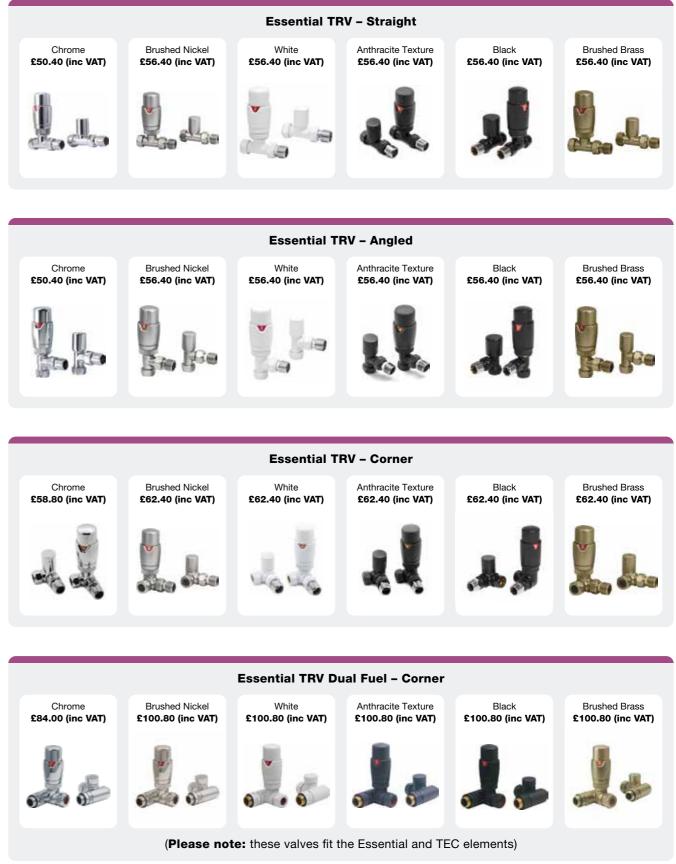

# ACCESSORIES

| Dual Fuel & All Electric Versions           | 88 - 90        |
|---------------------------------------------|----------------|
| Essential Radiator Valves                   | 91 - 93        |
| Luxury Thermostatic Valves                  | 94 - 95        |
| Luxury Manual Valves                        | 95 - 96        |
| Additional Items<br>& Towel Hanging Options | *NEW* 97 - 100 |