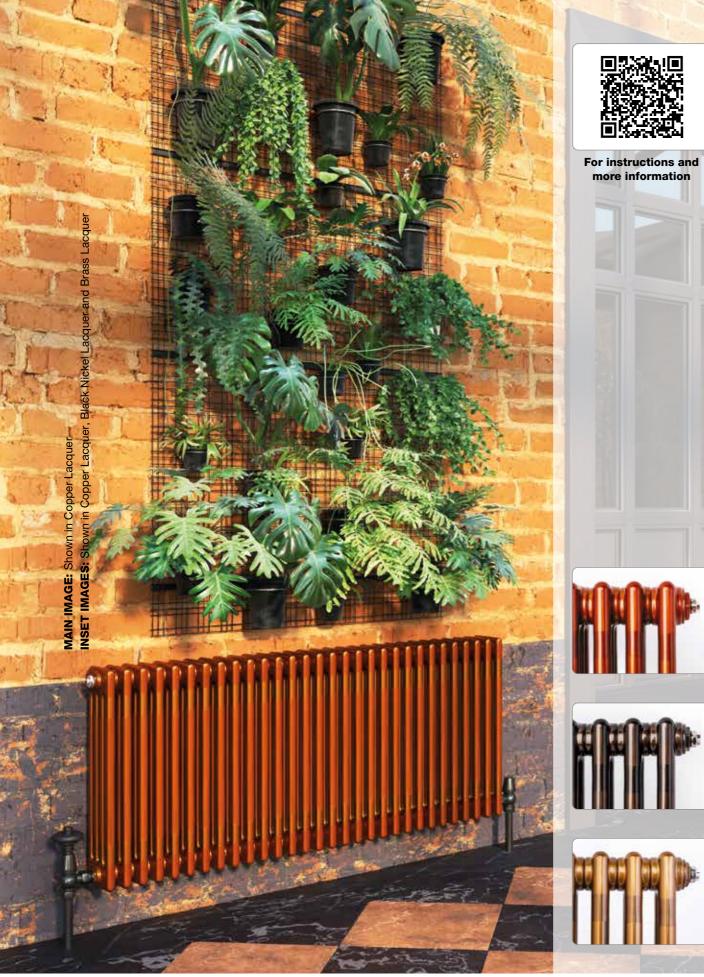

0                  | 668                  | 100                  | 2380             | 8120            | £1,040.40                  | £1,352.40                                   | 56              |

\* All items in bold - next working day delivery \* All items not in bold - 7-10 working days delivery

Please be aware that the Modus Lacquered range has been created to enhance the markings of the manufacturing process, including the distinctive weld marks, making each section individual and every radiator unique.



Mild steel next working day

Year Guarantee

+ 38



MODUS ACCESSORIES (please see page 46) VALVES & ACCESSORIES (please see pages 91 - 100) Wall to front face: 2 column = 87mm / 3 column = 125mm





Bare Metal Lacquer



Copper

Lacquer



Black Nickel Lacquer



Brass Lacquer



# STOCKED LACQUERED HORIZONTAL

| MODEL           | <b>HEIGHT</b><br>(mm) | <b>WIDTH</b><br>(mm) | <b>DEPTH</b><br>(mm) | WATTS<br>∆t 50°C |
|-----------------|-----------------------|----------------------|----------------------|------------------|
| 2 COLUMN        |                       |                      |                      |                  |
| Modus-L2.500/13 | 500                   | 622                  | 62                   | 481              |
| Modus-L2.500/17 | 500                   | 806                  | 62                   | 629              |
| Modus-L2.500/21 | 500                   | 990                  | 62                   | 777              |
| Modus-L2.500/26 | 500                   | 1220                 | 62                   | 962              |
| M