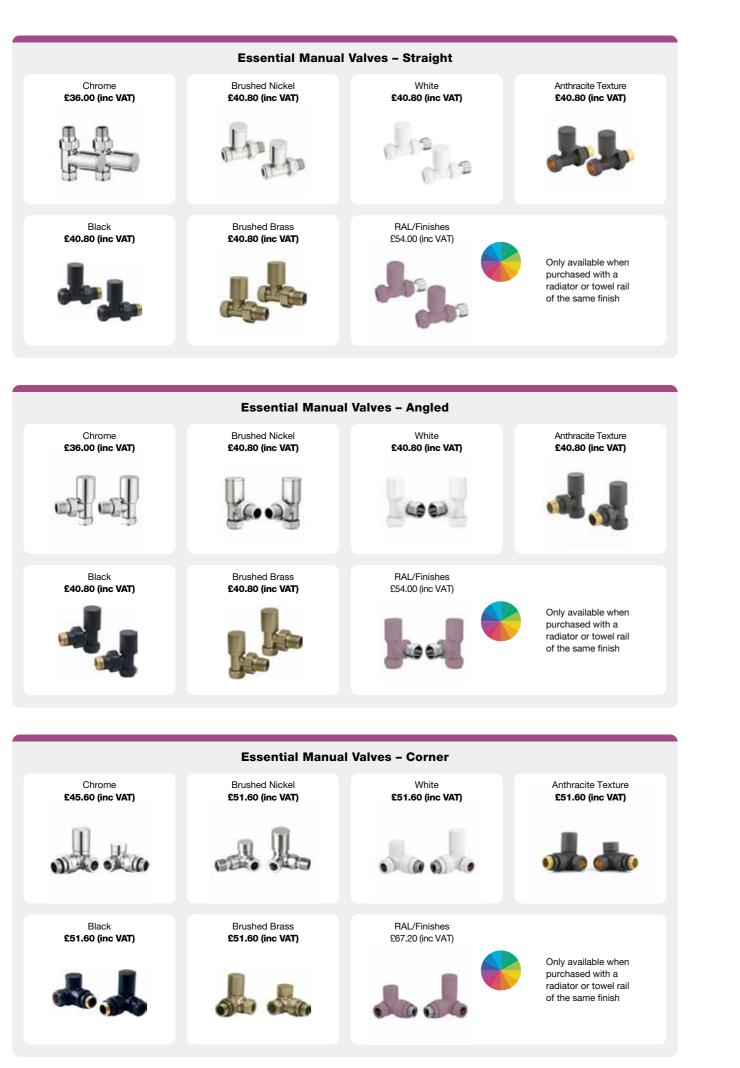

# ACCESSORIES

| Dual Fuel & All Electric Versions           | 88 - 90        |
|---------------------------------------------|----------------|
| Essential Radiator Valves                   | 91 - 93        |
| Luxury Thermostatic Valves                  | 94 - 95        |
| Luxury Manual Valves                        | 95 - 96        |
| Additional Items<br>& Towel Hanging Options | *NEW* 97 - 100 |