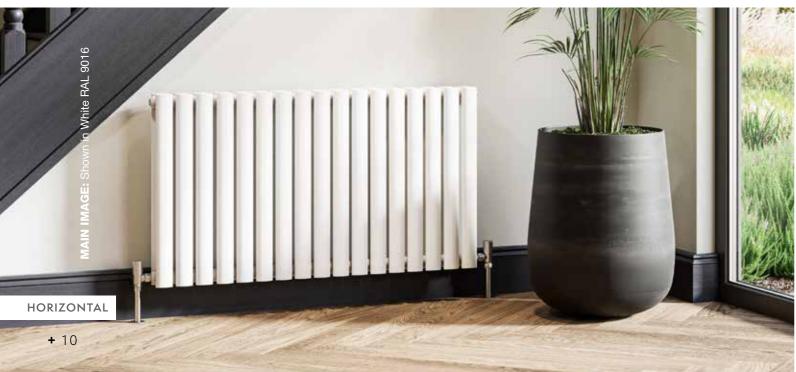

# $|| \cap AN$

| MODEL           | HEIGHT<br>(mm) | <b>WIDTH</b><br>(mm) | WATTS<br>∆t 50°C | BTUs<br>∆t 50°C |
|-----------------|----------------|----------------------|------------------|-----------------|
| SINGLE VERTICAL |                |                      |                  |                 |
| VUL1 147/10 V   | 1471           | 400                  | 850              | 2900            |
| VUL1 147/15 V   | 1471           | 600                  | 1275             | 4350            |
| VUL1 177/8 V    | 1771           | 320                  | 824              | 2811            |
| VUL1 177/10 V   | 1771           | 400                  | 1030             | 3514            |
| VUL1 177/13 V   | 1771           | 520                  | 1399             | 4773            |
| VUL1 177/15 V   | 1771           | 600                  | 1545             | 5272            |
| VUL1 197/8 V    | 1971           | 320                  | 912              | 3112            |
| VUL1 197/10 V   | 1971           | 400                  | 1140             | 3890            |
| VUL1 197/13 V   | 1971           | 520                  | 1482             | 5057            |
| VUL1 197/15 V   | 1971           | 600                  | 1710             | 5835            |
| DOUBLE VERTICAL |                |                      |                  |                 |
| VUL2 147/8 V    | 1471           | 320                  | 1136             | 3876            |
| VUL2 147/10 V   | 1471           | 400                  | 1420             | 4845            |
| VUL2 147/13 V   | 1471           | 520                  | 1846             | 6299            |
| VUL2 147/15 V   | 1471           | 600                  | 2130             | 7268            |
| VUL2 177/8 V    | 1771           | 320                  | 1368             | 4668            |
| VUL2 177/10 V   | 1771           | 400                  | 1710             | 5835            |
| VUL2 177/13 V   | 1771           | 520                  | 2223             | 7585            |
| VUL2 177/15 V   | 1771           | 600                  | 2565             | 8752            |
| VUL2 197/8 V    | 1971           | 320                  | 1520             | 5186            |
| VUL2 197/10 V   | 1971           | 400                  | 1900             | 6483            |
| VUL2 197/13 V   | 1971           | 520                  | 2470             | 8428            |
| VUL2 197/15 V   | 1971           | 600                  | 2850             | 9724            |
| VUL2 197/18 V   | 1971           | 720                  | 3420             | 11669           |
| VUL2 197/20 V   | 1971           | 800                  | 3800             | 12966           |
|                 |                |                      |                  |                 |

| MODEL           | HEIGHT<br>(mm) | <b>WIDTH</b><br>(mm) | WATTS<br>∆t 50°C | BTUs<br>Δt 50°C | WHITE<br>(inc VAT) | ANTHRACITE<br>7016 TEXTURE<br>(inc VAT) | RAL COLOUR /<br>FINISHES<br>(inc VAT) | WEIGHT<br>(kgs) |
|-----------------|----------------|----------------------|------------------|-----------------|--------------------|-----------------------------------------|---------------------------------------|-----------------|
| SINGLE HORIZONT | AL             |                      |                  |                 |                    |                                         |                                       |                 |
| VUL1 57/13 H    | 520            | 571                  | 455              | 1552            | £351.60            | £351.60                                 | £387.60                               | 8               |
| VUL1 57/15 H    | 600            | 571                  | 525              | 1791            | £393.60            | £393.60                                 | £433.20                               | 10              |
| VUL1 72/13 H    | 520            | 721                  | 546              | 1863            | £414.00            | £414.00                                 | £456.00                               | 10              |
| VUL1 72/15 H    | 600            | 721                  | 630              | 2150            | £456.00            | £456.00                                 | £502.80                               | 12              |
| VUL1 97/13 H    | 520            | 971                  | 728              | 2484            | £487.20            | £487.20                                 | £536.40                               | 14              |
| VUL1 97/15 H    | 600            | 971                  | 840              | 2866            | £546.00            | £546.00                                 | £601.20                               | 16              |
| VUL1 147/13 H   | 520            | 1471                 | 1105             | 3770            | £638.40            | £638.40                                 | £703.20                               | 20              |
| VUL1 147/15 H   | 600            | 1471                 | 1275             | 4350            | £741.60            | £741.60                                 | £817.20                               | 23              |
| DOUBLE HORIZON  | TAL            |                      |                  |                 |                    |                                         |                                       |                 |
| VUL2 57/10 H    | 400            | 571                  | 580              | 1979            | £366.00            | £366.00                                 | £403.20                               | 12              |
| VUL2 57/13 H    | 520            | 571                  | 754              | 2573            | £441.60            | £441.60                                 | £486.00                               | 16              |
| VUL2 57/15 H    | 600            | 571                  | 870              | 2968            | £477.60            | £477.60                                 | £525.60                               | 18              |
| VUL2 72/10 H    | 400            | 721                  | 700              | 2388            | £462.00            | £462.00                                 | £508.80                               | 15              |
| VUL2 72/13 H    | 520            | 721                  | 910              | 3105            | £524.40            | £524.40                                 | £577.20                               | 20              |
| VUL2 72/15 H    | 600            | 721                  | 1050             | 3583            | £606.00            | £606.00                                 | £667.20                               | 23              |
| VUL2 97/10 H    | 400            | 971                  | 940              | 3207            | £619.20            | £619.20                                 | £681.60                               | 20              |
| VUL2 97/13 H    | 520            | 971                  | 1222             | 4169            | £704.40            | £704.40                                 | £775.20                               | 26              |
| VUL2 97/15 H    | 600            | 971                  | 1410             | 4811            | £804.00            | £804.00                                 | £885.60                               | 30              |
| VUL2 147/10 H   | 400            | 1471                 | 1420             | 4845            | £690.00            | £690.00                                 | £759.60                               | 30              |
| VUL2 147/13 H   | 520            | 1471                 | 1846             | 6299            | £889.20            | £889.20                                 | £979.20                               | 39              |
| VUL2 147/15 H   | 600            | 1471                 | 2130             | 7268            | £1,059.60          | £1,059.60                               | £1,166.40                             | 45              |

\* 7-10 working days delivery \* Additional sizes available on request

Vertical wall to front face: Single = 98mm / Double = 98mm

Mild

steel

Low Water Content

Delivery 7-10 working days

Year Guarantee

| C | WHITE<br>(inc VAT) | ANTHRACITE<br>7016 TEXTURE<br>(inc VAT) | RAL COLOUR /<br>FINISHES<br>(inc VAT) | <b>WEIGHT</b><br>(kgs) |
|---|--------------------|-----------------------------------------|---------------------------------------|------------------------|
|   |                    |                                         |                                       |                        |
|   | £514.80            | £514.80                                 | £567.60                               | 16                     |
|   | £741.60            | £741.60                                 | £817.20                               | 23                     |
|   | £518.40            | £518.40                                 | £571.20                               | 15                     |
|   | £598.80            | £598.80                                 | £658.80                               | 19                     |
|   | £760.80            | £760.80                                 | £836.40                               | 24                     |
|   | £909.60            | £909.60                                 | £1,000.80                             | 28                     |
|   | £572.40            | £572.40                                 | £630.00                               | 16                     |
|   | £658.80            | £658.80                                 | £724.80                               | 21                     |
|   | £789.60            | £789.60                                 | £868.80                               | 27                     |
|   | £942.00            | £942.00                                 | £1,036.80                             | 31                     |
|   |                    |                                         |                                       |                        |
|   | £556.80            | £556.80                                 | £613.20                               | 24                     |
|   | £690.00            | £690.00                                 | £759.60                               | 30                     |
|   | £889.20            | £889.20                                 | £979.20                               | 39                     |
|   | £1,059.60          | £1,059.60                               | £1,166.40                             | 45                     |
|   | £693.60            | £693.60                                 | £763.20                               | 29                     |
|   | £842.40            | £842.40                                 | £927.60                               | 36                     |
|   | £1,116.00          | £1,116.00                               | £1,228.80                             | 47                     |
|   | £1,160.40          | £1,160.40                               | £1,275.60                             | 54                     |
|   | £783.60            | £783.60                                 | £861.60                               | 32                     |
|   | £952.80            | £952.80                                 | £1,048.80                             | 40                     |
|   | £1,143.60          | £1,143.60                               | £1,258.80                             | 52                     |
|   | £1,318.80          | £1,318.80                               | £1,450.80                             | 60                     |
| ) | £1,576.80          | £1,576.80                               | £1,735.20                             | 72                     |
| ; | £1,750.80          | £1,750.80                               | £1,926.00                             | 80                     |

## VALVES & ACCESSORIES (please see pages 91 - 100) ADDITIONAL EXTRAS: Underneath Connections + £186.00

Horizontal wall to front face: Single = 107-112mm / Double = 90mm

Available in the following finishes: