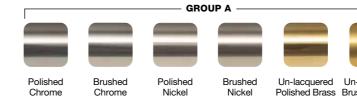

## VALVES & ACCESSORIES (please see pages 91 - 100) ADDITIONAL EXTRAS: Underneath Connections + £186.00

Horizontal wall to front face: Single = 107-112mm / Double = 90mm

Available in the following finishes:

9016

RAL Colour page 101

Finishes page 102