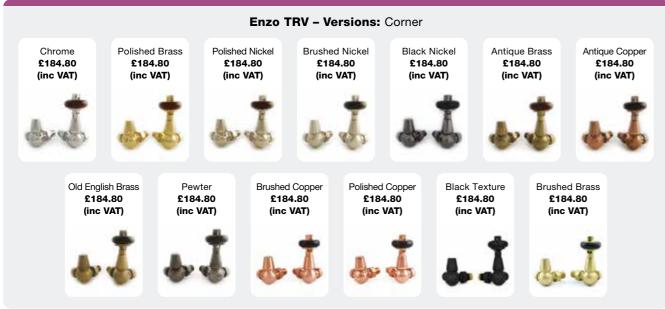

# ACCESSORIES

| Dual Fuel & All Electric Versions           | 88 - 90        |
|---------------------------------------------|----------------|
| Essential Radiator Valves                   | 91 - 93        |
| Luxury Thermostatic Valves                  | 94 - 95        |
| Luxury Manual Valves                        | 95 - 96        |
| Additional Items<br>& Towel Hanging Options | *NEW* 97 - 100 |