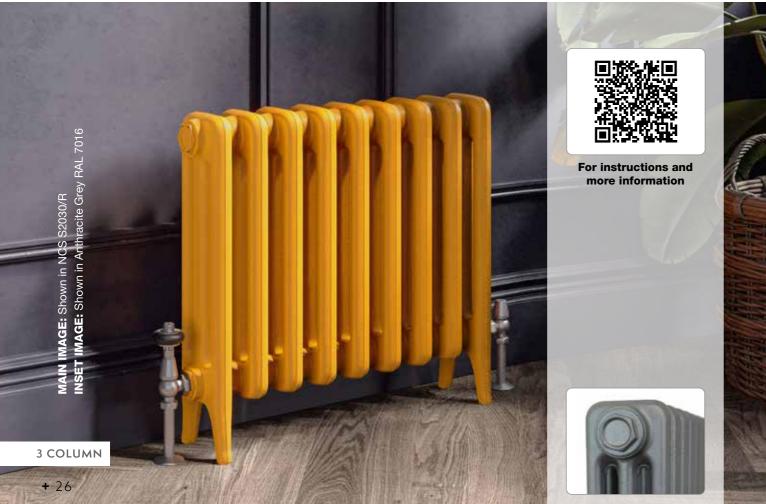

## CAST IRON RADIATOR COLLECTION

| Cast  |      |
|-------|------|
| ( ast | Iron |
| ousi  |      |

| Herbie 2, 3 & 4 Column | 26 - 27 |
|------------------------|---------|
| 4 & 6 Column           | 28 - 29 |