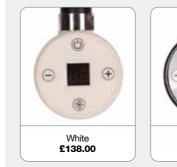

| MODEL           | HEIGHT<br>(mm) | <b>WIDTH</b><br>(mm) | WATTS<br>∆t 50°C | BTUs<br>Δt 50°C | WHITE<br>(inc VAT) | ANTHRACITE<br>7016 TEXTURE<br>(inc VAT) | RAL COLOUR /<br>FINISHES<br>(inc VAT) | WEIGHT<br>(kgs) |
|-----------------|----------------|----------------------|------------------|-----------------|--------------------|-----------------------------------------|---------------------------------------|-----------------|
| SINGLE HORIZONT | AL             |                      |                  |                 |                    |                                         |                                       |                 |
| VUL1 57/13 H    | 520            | 571                  | 455              | 1552            | £351.60            | £351.60                                 | £387.60                               | 8               |
| VUL1 57/15 H    | 600            | 571                  | 525              | 1791            | £393.60            | £393.60                                 | £433.20                               | 10              |
| VUL1 72/13 H    | 520            | 721                  | 546              | 1863            | £414.00            | £414.00                                 | £456.00                               | 10              |
| VUL1 72/15 H    | 600            | 721                  | 630              | 2150            | £456.00            | £456.00                                 | £502.80                               | 12              |
| VUL1 97/13 H    | 520            | 971                  | 728              | 2484            | £487.20            | £487.20                                 | £536.40                               | 14              |
| VUL1 97/15 H    | 600            | 971                  | 840              | 2866            | £546.00            | £546.00                                 | £601.20                               | 16              |
| VUL1 147/13 H   | 520            | 1471                 | 1105             | 3770            | £638.40            | £638.40                                 | £703.20                               | 20              |
| VUL1 147/15 H   | 600            | 1471                 | 1275             | 4350            | £741.60            | £741.60                                 | £817.20                               | 23              |
| DOUBLE HORIZON  | TAL            |                      |                  |                 |                    |                                         |                                       |                 |
| VUL2 57/10 H    | 400            | 571                  | 580              | 1979            | £366.00            | £366.00                                 | £403.20                               | 12              |
| VUL2 57/13 H    | 520            | 571                  | 754              | 2573            | £441.60            | £441.60                                 | £486.00                               | 16              |
| VUL2 57/15 H    | 600            | 571                  | 870              | 2968            | £477.60            | £477.60                                 | £525.60                               | 18              |
| VUL2 72/10 H    | 400            | 721                  | 700              | 2388            | £462.00            | £462.00                                 | £508.80                               | 15              |
| VUL2 72/13 H    | 520            | 721                  | 910              | 3105            | £524.40            | £524.40                                 | £577.20                               | 20              |
| VUL2 72/15 H    | 600            | 721                  | 1050             | 3583            | £606.00            | £606.00                                 | £667.20                               | 23              |
| VUL2 97/10 H    | 400            | 971                  | 940              | 3207            | £619.20            | £619.20                                 | £681.60                               | 20              |
| VUL2 97/13 H    | 520            | 971                  | 1222             | 4169            | £704.40            | £704.40                                 | £775.20                               | 26              |
| VUL2 97/15 H    | 600            | 971                  | 1410             | 4811            | £804.00            | £804.00                                 | £885.60                               | 30              |
| VUL2 147/10 H   | 400            | 1471                 | 1420             | 4845            | £690.00            | £690.00                                 | £759.60                               | 30              |
| VUL2 147/13 H   | 520            | 1471                 | 1846             | 6299            | £889.20            | £889.20                                 | £979.20                               | 39              |
| VUL2 147/15 H   | 600            | 1471                 | 2130             | 7268            | £1,059.60          | £1,059.60                               | £1,166.40                             | 45              |

\* 7-10 working days delivery \* Additional sizes available on request

Vertical wall to front face: Single = 98mm / Double = 98mm

Mild

steel

Low Water Content

Delivery 7-10 working days

Year Guarantee

| C | WHITE<br>(inc VAT) | ANTHRACITE<br>7016 TEXTURE<br>(inc VAT) | RAL COLOUR /<br>FINISHES<br>(inc VAT) | <b>WEIGHT</b><br>(kgs) |
|---|--------------------|-----------------------------------------|---------------------------------------|------------------------|
|   |                    |                                         |                                       |                        |
|   | £514.80            | £514.80                                 | £567.60                               | 16                     |
|   | £741.60            | £741.60                                 | £817.20                               | 23                     |
|   | £518.40            | £518.40                                 | £571.20                               | 15                     |
|   | £598.80            | £598.80                                 | £658.80                               | 19                     |
|   | £760.80            | £760.80                                 | £836.40                               | 24                     |
|   | £909.60            | £909.60                                 | £1,000.80                             | 28                     |
|   | £572.40            | £572.40                                 | £630.00                               | 16                     |
|   | £658.80            | £658.80                                 | £724.80                               | 21                     |
|   | £789.60            | £789.60                                 | £868.80                               | 27                     |
|   | £942.00            | £942.00                                 | £1,036.80                             | 31                     |
|   |                    |                                         |                                       |                        |
|   | £556.80            | £556.80                                 | £613.20                               | 24                     |
|   | £690.00            | £690.00                                 | £759.60                               | 30                     |
|   | £889.20            | £889.20                                 | £979.20                               | 39                     |
|   | £1,059.60          | £1,059.60                               | £1,166.40                             | 45                     |
|   | £693.60            | £693.60                                 | £763.20                               | 29                     |
|   | £842.40            | £842.40                                 | £927.60                               | 36                     |
|   | £1,116.00          | £1,116.00                               | £1,228.80                             | 47                     |
|   | £1,160.40          | £1,160.40                               | £1,275.60                             | 54                     |
|   | £783.60            | £783.60                                 | £861.60                               | 32                     |
|   | £952.80            | £952.80                                 | £1,048.80                             | 40                     |
|   | £1,143.60          | £1,143.60                               | £1,258.80                             | 52                     |
|   | £1,318.80          | £1,318.80                               | £1,450.80                             | 60                     |
| ) | £1,576.80          | £1,576.80                               | £1,735.20                             | 72                     |
| ; | £1,750.80          | £1,750.80                               | £1,926.00                             | 80                     |