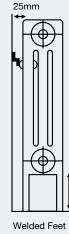

## CAST IRON RADIATOR COLLECTION

| Cast  |      |
|-------|------|
| ( ast | Iron |
| ousi  |      |

| Herbie 2, 3 & 4 Column | 26 - 27 |
|------------------------|---------|
| 4 & 6 Column           | 28 - 29 |

| Buckley, Bronte & Loxley | 30 - 31 |
|--------------------------|---------|
| Dibley & Martha          | 32 - 33 |