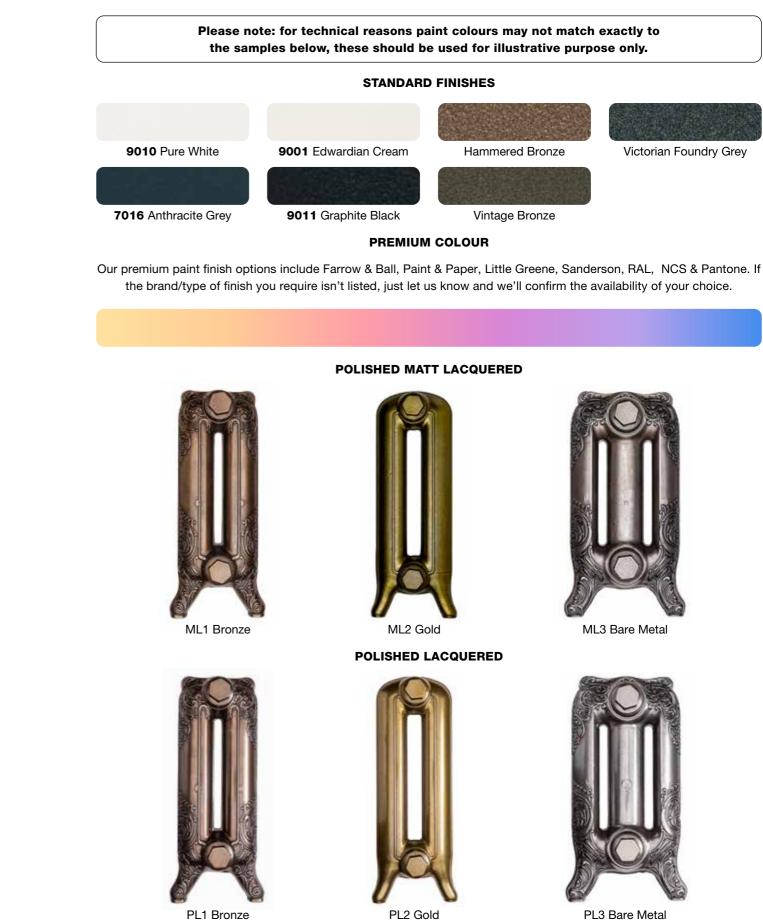

# **COLOUR CHARTS & FINISHES**

| RAL Colours           | 101 |
|-----------------------|-----|
| Finishes              | 102 |
| DQ Cast Iron Finishes | 103 |

9016

RAL Colour page 101

Finishes page 102