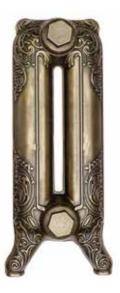

## CAST IRON RADIATOR COLLECTION

| Cast  |      |
|-------|------|
| ( ast | Iron |
| ousi  |      |

| Herbie 2, 3 & 4 Column | 26 - 27 |
|------------------------|---------|
| 4 & 6 Column           | 28 - 29 |