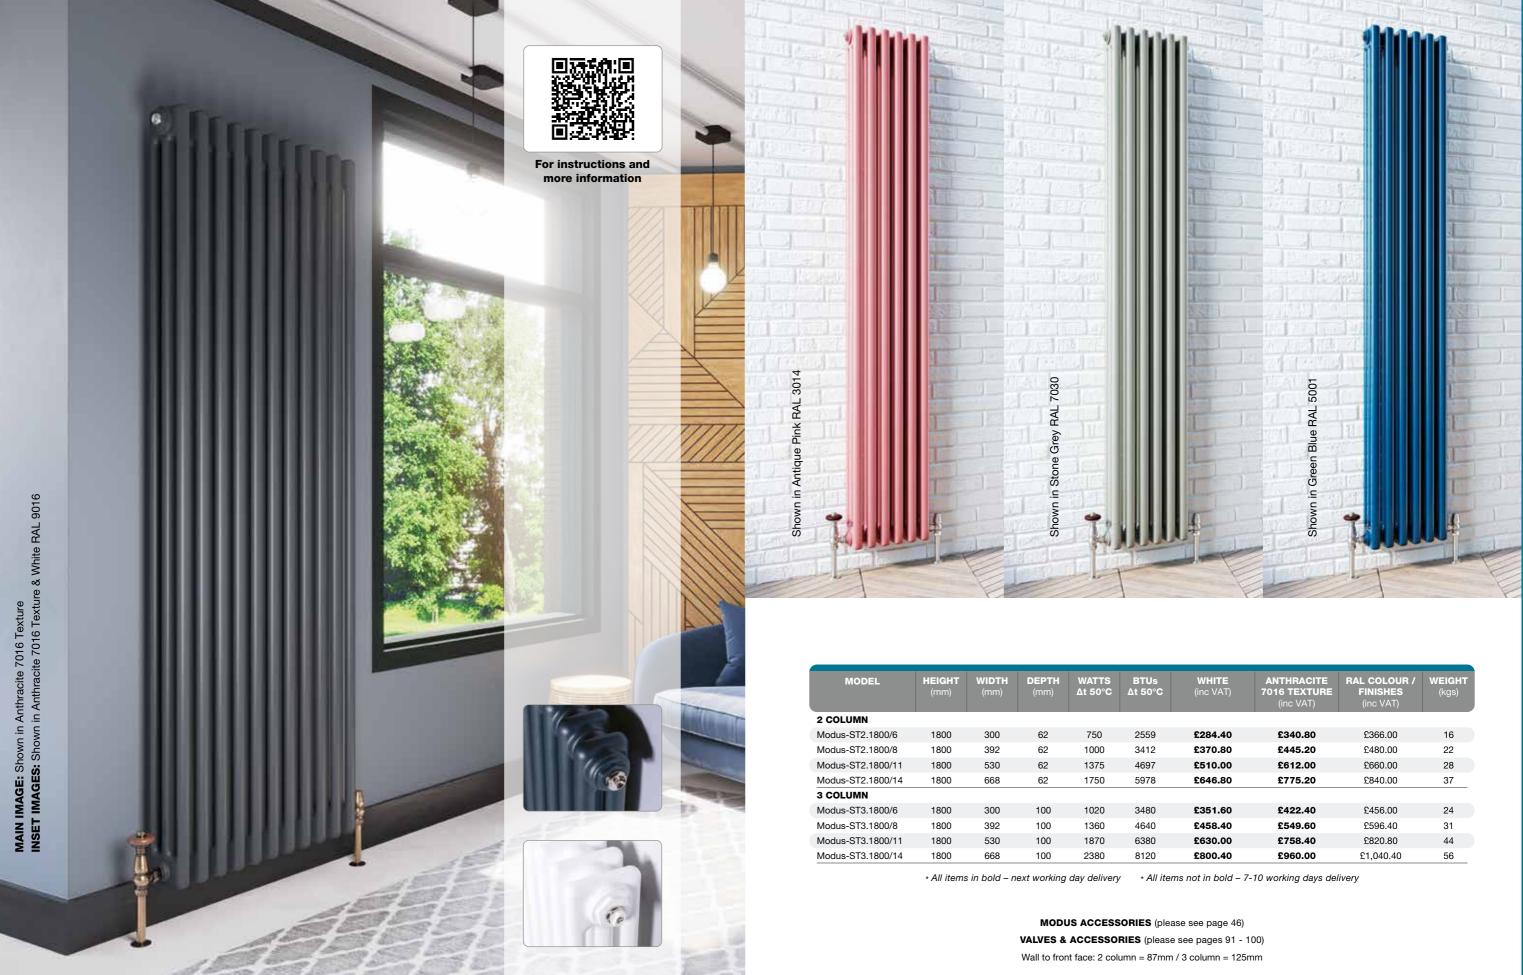

## COLUMN RADIATOR COLLECTION

| Mild | Steel |  |
|------|-------|--|
|      |       |  |

| Modus Stocked Vertical             | 34 - 35 |
|------------------------------------|---------|
| Modus Stocked Horizontal           | 36 - 37 |
| Modus Stocked Lacquered Vertical   | 38 - 39 |
| Modus Stocked Lacquered Horizontal | 40 - 41 |
| Modus Made to Measure              | 42 - 46 |
| Bench                              | 47      |