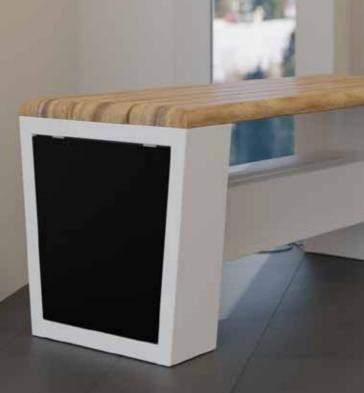

## COLUMN RADIATOR COLLECTION

| Mild | Steel |  |
|------|-------|--|
|      |       |  |

| Modus Stocked Vertical             | 34 - 35 |
|------------------------------------|---------|
| Modus Stocked Horizontal           | 36 - 37 |
| Modus Stocked Lacquered Vertical   | 38 - 39 |
| Modus Stocked Lacquered Horizontal | 40 - 41 |
| Modus Made to Measure              | 42 - 46 |
| Bench                              | 47      |