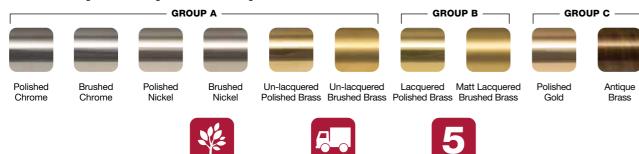

## VALVES & ACCESSORIES (please see pages 91 - 100) ADDITIONAL EXTRAS: Underneath Connections + £186.00

Horizontal wall to front face: Single = 107-112mm / Double = 90mm

Available in the following finishes:

9016

RAL Colour page 101

Finishes page 102