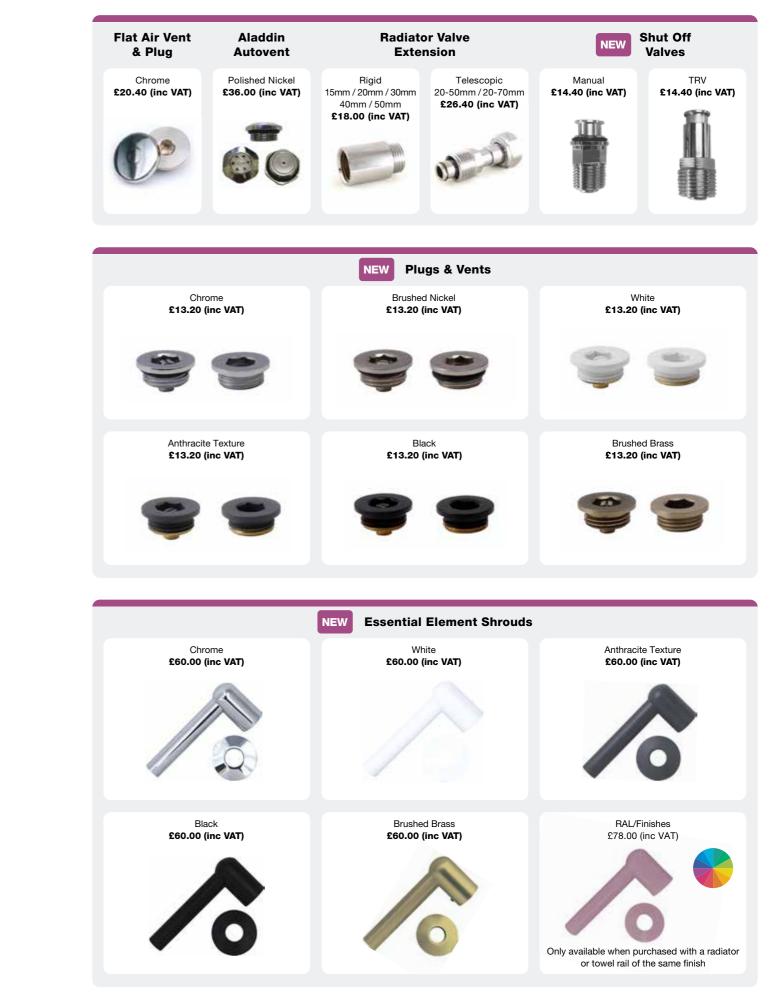

# ACCESSORIES

| Dual Fuel & All Electric Versions           | 88 - 90        |
|---------------------------------------------|----------------|
| Essential Radiator Valves                   | 91 - 93        |
| Luxury Thermostatic Valves                  | 94 - 95        |
| Luxury Manual Valves                        | 95 - 96        |
| Additional Items<br>& Towel Hanging Options | *NEW* 97 - 100 |