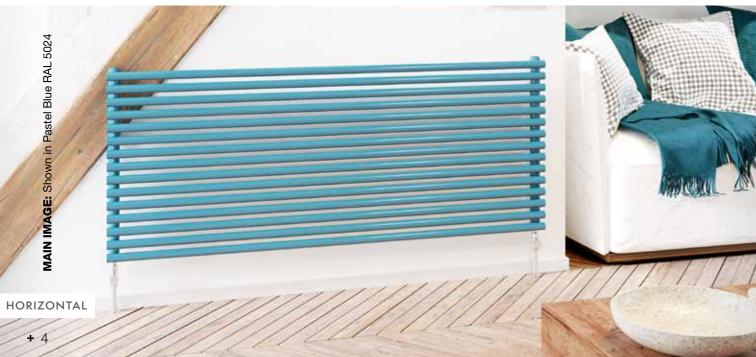

# $|| \cap AN$

| MODEL           | HEIGHT<br>(mm) | <b>WIDTH</b><br>(mm) | WATTS<br>∆t 50°C | BTUs<br>∆t 50°C |
|-----------------|----------------|----------------------|------------------|-----------------|
| SINGLE VERTICAL |                |                      |                  |                 |
| VUL1 147/10 V   | 1471           | 400                  | 850              | 2900            |
| VUL1 147/15 V   | 1471           | 600                  | 1275             | 4350            |
| VUL1 177/8 V    | 1771           | 320                  | 824              | 2811            |
| VUL1 177/10 V   | 1771           | 400                  | 1030             | 3514            |
| VUL1 177/13 V   | 1771           | 520                  | 1399             | 4773            |
| VUL1 177/15 V   | 1771           | 600                  | 1545             | 5272            |
| VUL1 197/8 V    | 1971           | 320                  | 912              | 3112            |
| VUL1 197/10 V   | 1971           | 400                  | 1140             | 3890            |
| VUL1 197/13 V   | 1971           | 520                  | 1482             | 5057            |
| VUL1 197/15 V   | 1971           | 600                  | 1710             | 5835            |
| DOUBLE VERTICAL |                |                      |                  |                 |
| VUL2 147/8 V    | 1471           | 320                  | 1136             | 3876            |
| VUL2 147/10 V   | 1471           | 400                  | 1420             | 4845            |
| VUL2 147/13 V   | 1471           | 520                  | 1846             | 6299            |
| VUL2 147/15 V   | 1471           | 600                  | 2130             | 7268            |
| VUL2 177/8 V    | 1771           | 320                  | 1368             | 4668            |
| VUL2 177/10 V   | 1771           | 400                  | 1710             | 5835            |
| VUL2 177/13 V   | 1771           | 520                  | 2223             | 7585            |
| VUL2 177/15 V   | 1771           | 600                  | 2565             | 8752            |
| VUL2 197/8 V    | 1971           | 320                  | 1520             | 5186            |
| VUL2 197/10 V   | 1971           | 400                  | 1900             | 6483            |
| VUL2 197/13 V   | 1971           | 520                  | 2470             | 8428            |
| VUL2 197/15 V   | 1971           | 600                  | 2850             | 9724            |
| VUL2 197/18 V   | 1971           | 720                  | 3420             | 11669           |
| VUL2 197/20 V   | 1971           | 800                  | 3800             | 12966           |
|                 |                |                      |                  |                 |

| MODEL           | HEIGHT<br>(mm) | <b>WIDTH</b><br>(mm) | WATTS<br>∆t 50°C | BTUs<br>Δt 50°C | WHITE<br>(inc VAT) | ANTHRACITE<br>7016 TEXTURE<br>(inc VAT) | RAL COLOUR /<br>FINISHES<br>(inc VAT) | WEIGHT<br>(kgs) |
|-----------------|----------------|----------------------|------------------|-----------------|--------------------|-----------------------------------------|---------------------------------------|-----------------|
| SINGLE HORIZONT | AL             |                      |                  |                 |                    |                                         |                                       |                 |
| VUL1 57/13 H    | 520            | 571                  | 455              | 1552            | £351.60            | £351.60                                 | £387.60                               | 8               |
| VUL1 57/15 H    | 600            | 571                  | 525              | 1791            | £393.60            | £393.60                                 | £433.20                               | 10              |
| VUL1 72/13 H    | 520            | 721                  | 546              | 1863            | £414.00            | £414.00                                 | £456.00                               | 10              |
| VUL1 72/15 H    | 600            | 721                  | 630              | 2150            | £456.00            | £456.00                                 | £502.80                               | 12              |
| VUL1 97/13 H    | 520            | 971                  | 728              | 2484            | £487.20            | £487.20                                 | £536.40                               | 14              |
| VUL1 97/15 H    | 600            | 971                  | 840              | 2866            | £546.00            | £546.00                                 | £601.20                               | 16              |
| VUL1 147/13 H   | 520            | 1471                 | 1105             | 3770            | £638.40            | £638.40                                 | £703.20                               | 20              |
| VUL1 147/15 H   | 600            | 1471                 | 1275             | 4350            | £741.60            | £741.60                                 | £817.20                               | 23              |
| DOUBLE HORIZON  | TAL            |                      |                  |                 |                    |                                         |                                       |                 |
| VUL2 57/10 H    | 400            | 571                  | 580              | 1979            | £366.00            | £366.00                                 | £403.20                               | 12              |
| VUL2 57/13 H    | 520            | 571                  | 754              | 2573            | £441.60            | £441.60                                 | £486.00                               | 16              |
| VUL2 57/15 H    | 600            | 571                  | 870              | 2968            | £477.60            | £477.60                                 | £525.60                               | 18              |
| VUL2 72/10 H    | 400            | 721                  | 700              | 2388            | £462.00            | £462.00                                 | £508.80                               | 15              |
| VUL2 72/13 H    | 520            | 721                  | 910              | 3105            | £524.40            | £524.40                                 | £577.20                               | 20              |
| VUL2 72/15 H    | 600            | 721                  | 1050             | 3583            | £606.00            | £606.00                                 | £667.20                               | 23              |
| VUL2 97/10 H    | 400            | 971                  | 940              | 3207            | £619.20            | £619.20                                 | £681.60                               | 20              |
| VUL2 97/13 H    | 520            | 971                  | 1222             | 4169            | £704.40            | £704.40                                 | £775.20                               | 26              |
| VUL2 97/15 H    | 600            | 971                  | 1410             | 4811            | £804.00            | £804.00                                 | £885.60                               | 30              |
| VUL2 147/10 H   | 400            | 1471                 | 1420             | 4845            | £690.00            | £690.00                                 | £759.60                               | 30              |
| VUL2 147/13 H   | 520            | 1471                 | 1846             | 6299            | £889.20            | £889.20                                 | £979.20                               | 39              |
| VUL2 147/15 H   | 600            | 1471                 | 2130             | 7268            | £1,059.60          | £1,059.60                               | £1,166.40                             | 45              |

\* 7-10 working days delivery \* Additional sizes available on request

Vertical wall to front face: Single = 98mm / Double = 98mm

Mild

steel

Low Water Content

Delivery 7-10 working days

Year Guarantee

| C | WHITE<br>(inc VAT) | ANTHRACITE<br>7016 TEXTURE<br>(inc VAT) | RAL COLOUR /<br>FINISHES<br>(inc VAT) | <b>WEIGHT</b><br>(kgs) |
|---|--------------------|-----------------------------------------|---------------------------------------|------------------------|
|   |                    |                                         |                                       |                        |
|   | £514.80            | £514.80                                 | £567.60                               | 16                     |
|   | £741.60            | £741.60                                 | £817.20                               | 23                     |
|   | £518.40            | £518.40                                 | £571.20                               | 15                     |
|   | £598.80            | £598.80                                 | £658.80                               | 19                     |
|   | £760.80            | £760.80                                 | £836.40                               | 24                     |
|   | £909.60            | £909.60                                 | £1,000.80                             | 28                     |
|   | £572.40            | £572.40                                 | £630.00                               | 16                     |
|   | £658.80            | £658.80                                 | £724.80                               | 21                     |
|   | £789.60            | £789.60                                 | £868.80                               | 27                     |
|   | £942.00            | £942.00                                 | £1,036.80                             | 31                     |
|   |                    |                                         |                                       |                        |
|   | £556.80            | £556.80                                 | £613.20                               | 24                     |
|   | £690.00            | £690.00                                 | £759.60                               | 30                     |
|   | £889.20            | £889.20                                 | £979.20                               | 39                     |
|   | £1,059.60          | £1,059.60                               | £1,166.40                             | 45                     |
|   | £693.60            | £693.60                                 | £763.20                               | 29                     |
|   | £842.40            | £842.40                                 | £927.60                               | 36                     |
|   | £1,116.00          | £1,116.00                               | £1,228.80                             | 47                     |
|   | £1,160.40          | £1,160.40                               | £1,275.60                             | 54                     |
|   | £783.60            | £783.60                                 | £861.60                               | 32                     |
|   | £952.80            | £952.80                                 | £1,048.80                             | 40                     |
|   | £1,143.60          | £1,143.60                               | £1,258.80                             | 52                     |
|   | £1,318.80          | £1,318.80                               | £1,450.80                             | 60                     |
| ) | £1,576.80          | £1,576.80                               | £1,735.20                             | 72                     |
| ; | £1,750.80          | £1,750.80                               | £1,926.00                             | 80                     |