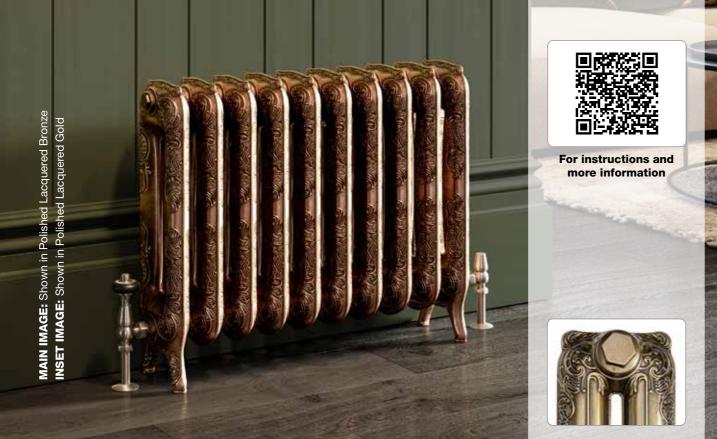

# LUXURY HANDMADE TRADITIONAL COLLECTION

| D | 1225 | b |
|---|------|---|
|   |      |   |
|   |      |   |
|   |      |   |

| Cantley       | 76 |
|---------------|----|
| lckburgh      | 77 |
| Elveden       | 78 |
| Methwold      | 79 |
| Hockwold      | 80 |
| Cranwich      | 81 |
| Hilborough    | 82 |
| Burnham       | 83 |
| Old Buckenham | 84 |
| Croxton       | 85 |
| Lynford       | 86 |
| Ashill        | 87 |
|               |    |