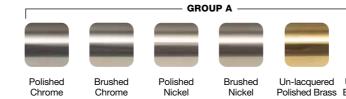

# **COLOUR CHARTS & FINISHES**

| RAL Colours           | 101 |
|-----------------------|-----|
| Finishes              | 102 |
| DQ Cast Iron Finishes | 103 |