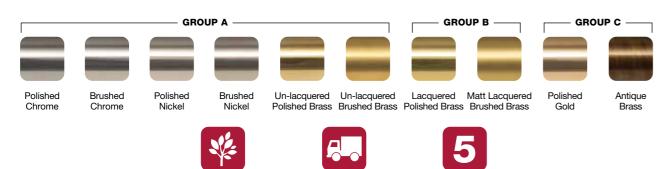

# BATHROOM COLLECTION

| Mild Steel |    |
|------------|----|
|            |    |
| Azura      | 55 |

| Tesoro           | 56       |
|------------------|----------|
| Stalia           | 57       |
| Kylo             | *NEW* 58 |
| Vulcano T        | 59       |
| Cube T           | 60       |
| Tornado T        | 61       |
| Metro (straight) | 62       |
| Orion (curved)   | 63       |
| Cove TR          | 64       |