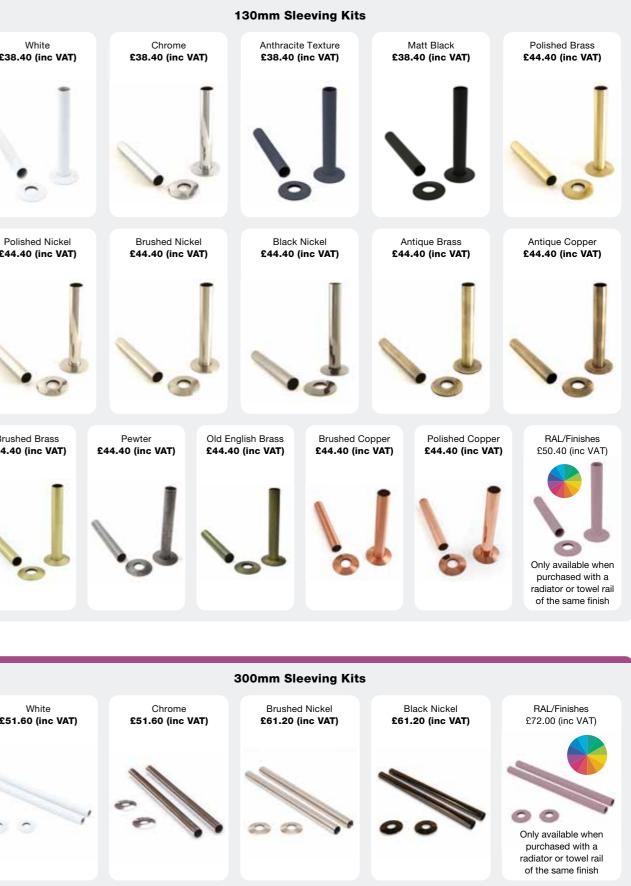

# ACCESSORIES

| Dual Fuel & All Electric Versions           | 88 - 90        |
|---------------------------------------------|----------------|
| Essential Radiator Valves                   | 91 - 93        |
| Luxury Thermostatic Valves                  | 94 - 95        |
| Luxury Manual Valves                        | 95 - 96        |
| Additional Items<br>& Towel Hanging Options | *NEW* 97 - 100 |