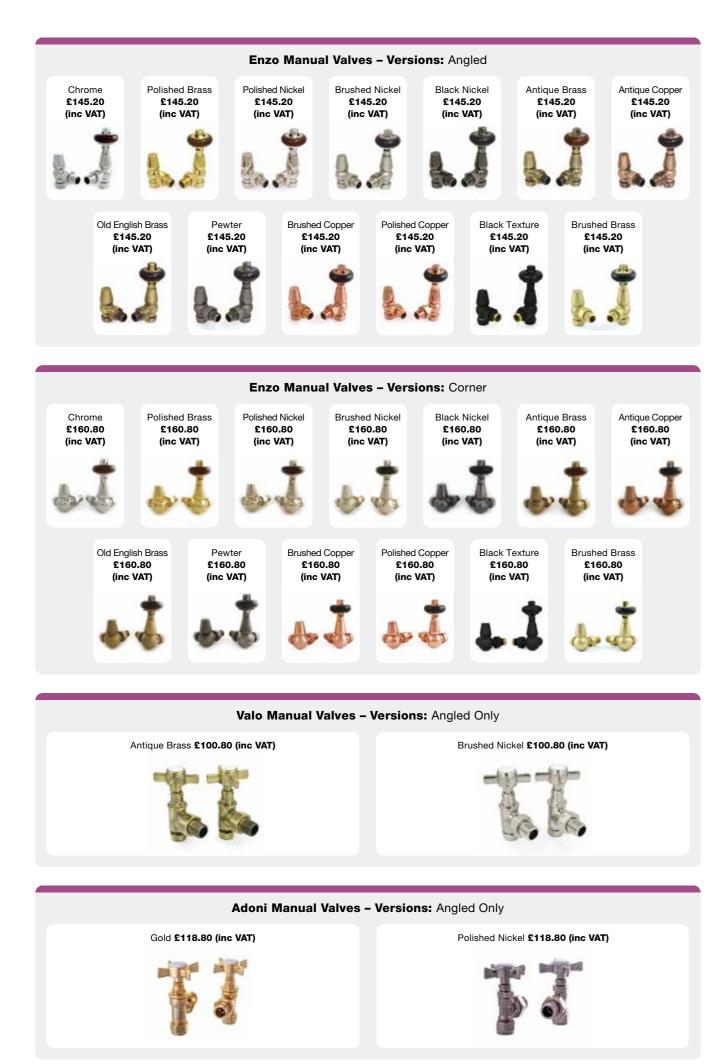

# ACCESSORIES

| Dual Fuel & All Electric Versions           | 88 - 90        |
|---------------------------------------------|----------------|
| Essential Radiator Valves                   | 91 - 93        |
| Luxury Thermostatic Valves                  | 94 - 95        |
| Luxury Manual Valves                        | 95 - 96        |
| Additional Items<br>& Towel Hanging Options | *NEW* 97 - 100 |