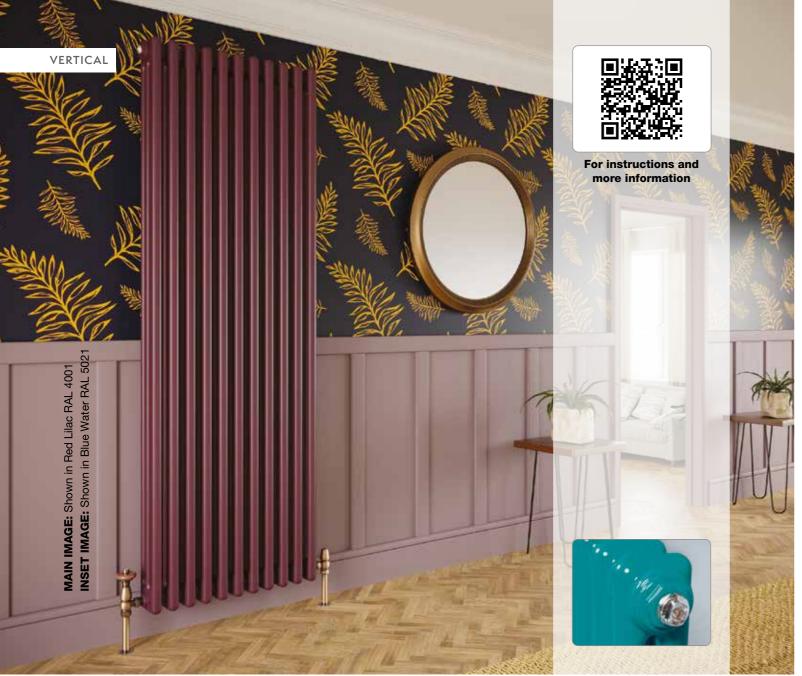

£568.80   | £739.20       | 24     |
|   | 4466    | £733.20   | £952.80       | 31     |
|   | 5517    | £913.20   | £1,184.40     | 39     |
|   | 6831    | £1,118.40 | £1,454.40     | 47     |
| _ | 7882    | £1,285.20 | £1,670.40     | 53     |
|   | 4214    | £627.60   | £817.20       | 29     |
|   | 5510    | £810.00   | £1,056.00     | 38     |
|   | 6807    | £1,008.00 | £1,309.20     | 46     |
|   |         |           |               |        |

## Please be aware that the Modus Lacquered range has been created to enhance the markings of the manufacturing process, including the distinctive weld marks, making each section individual and every radiator unique.

Available in the following finishes:



Bare Metal Lacquer



Copper Lacquer



Black Nickel Lacquer



Brass Lacquer



# S made to measure





## The Modus Made to Measure range is available in:

Five column depths, four available fixings, 1/2" or 3/4" tappings with various flow configurations and any RAL colour or finish. Standard comes with 1/2" bottom opposite end connections and finished in RAL 9016 (White). All preferences must be specified at time of order - diverter, plug, vent and wall brackets are included in the price. Each Modus section regardless of column size is 46mm wide.

## Specifying your Modus Made to Measure radiator:

1 Choose column depth. 2 Choose height (H). 3 Calculate number of sections - to do this, take the Btu output of chosen section and height from spec table, then divide your required output by this number. 4 Choose fixings. 5 Specify if different from standard 1/2" botto