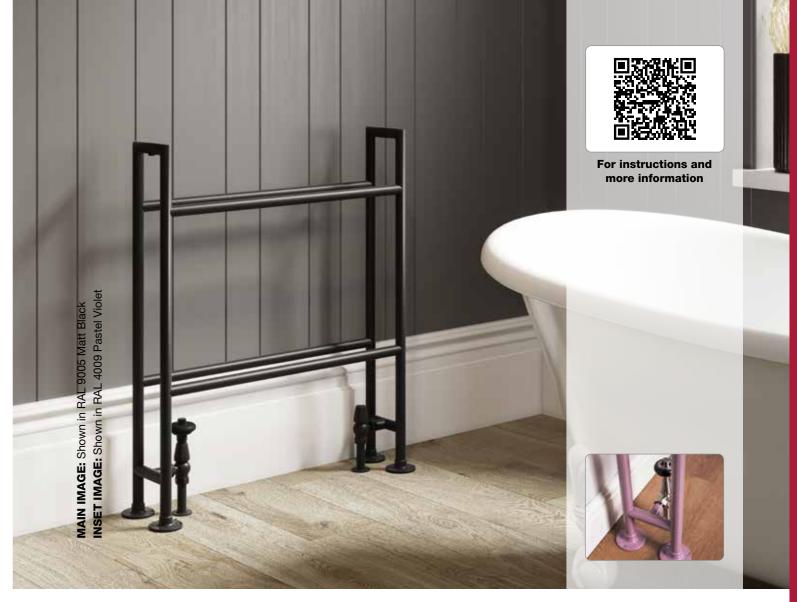

# BATHROOM COLLECTION

| Mild Steel |    |
|------------|----|
|            |    |
| Azura      | 55 |

| Tesoro           | 56       |
|------------------|----------|
| Stalia           | 57       |
| Kylo             | *NEW* 58 |
| Vulcano T        | 59       |
| Cube T           | 60       |
| Tornado T        | 61       |
| Metro (straight) | 62       |
| Orion (curved)   | 63       |
| Cove TR          | 64       |