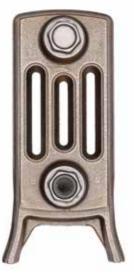

## CAST IRON RADIATOR COLLECTION

| Cast  |      |
|-------|------|
| ( ast | Iron |
| ousi  |      |

| Herbie 2, 3 & 4 Column | 26 - 27 |
|------------------------|---------|
| 4 & 6 Column           | 28 - 29 |

| Buckley, Bronte & Loxley | 30 - 31 |
|--------------------------|---------|
| Dibley & Martha          | 32 - 33 |