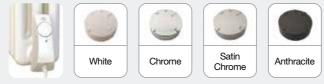

## VALVES & ACCESSORIES (please see pages 91 - 100) ADDITIONAL EXTRAS: Underneath Connections + £186.00

Horizontal wall to front face: Single = 107-112mm / Double = 90mm

Available in the following finishes:

9016

RAL Colour page 101

Finishes page 102