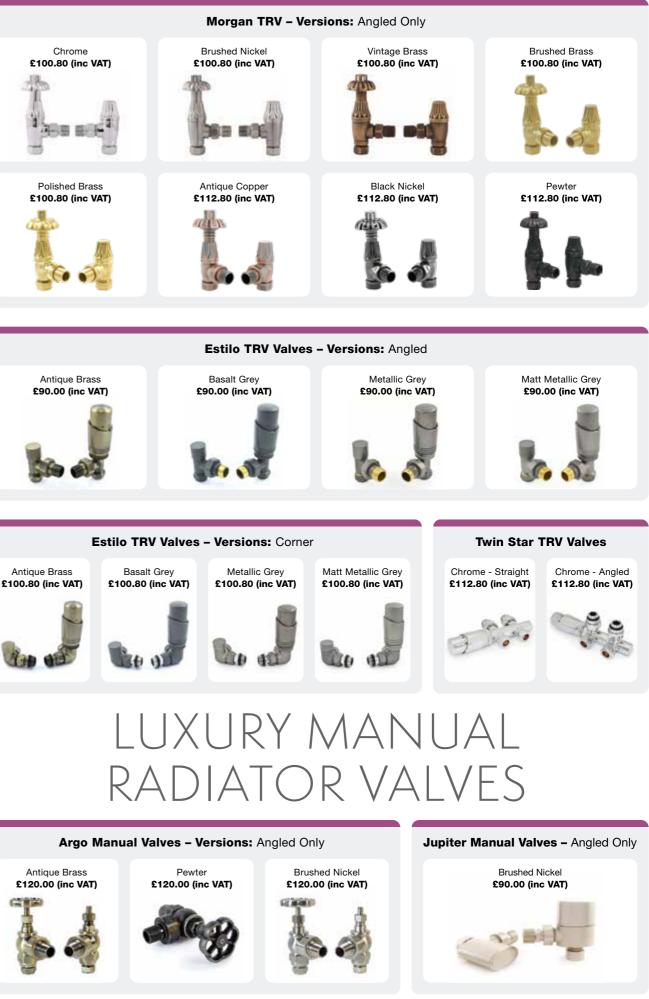

# ACCESSORIES

| Dual Fuel & All Electric Versions           | 88 - 90        |
|---------------------------------------------|----------------|
| Essential Radiator Valves                   | 91 - 93        |
| Luxury Thermostatic Valves                  | 94 - 95        |
| Luxury Manual Valves                        | 95 - 96        |
| Additional Items<br>& Towel Hanging Options | *NEW* 97 - 100 |