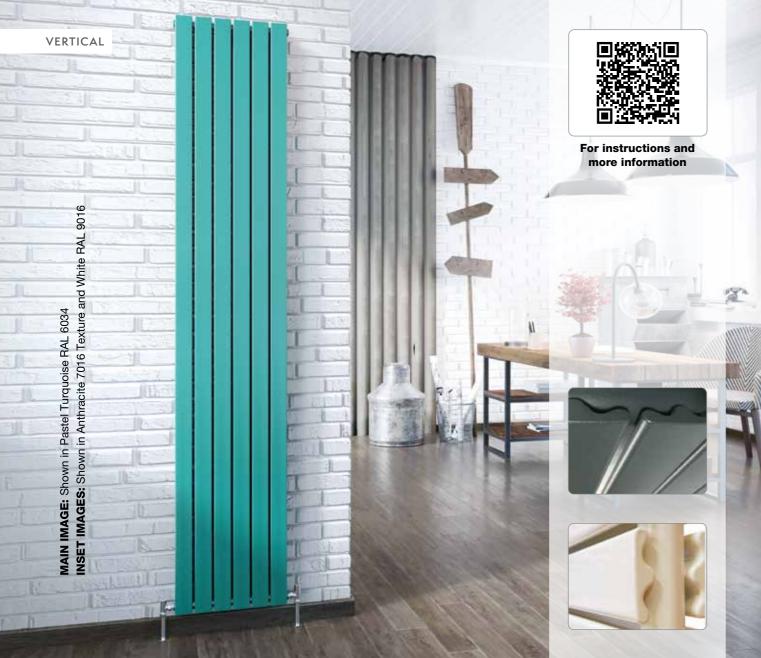

# DESIGNER RADIATORS & TOWEL RAILS

Vol.19 | January 2025

All prices shown include VAT

Front cover image: Brunel vertical shown in Ochre Yellow RAL 1024

Inside front cover image: Kylo shown in Brushed Brass