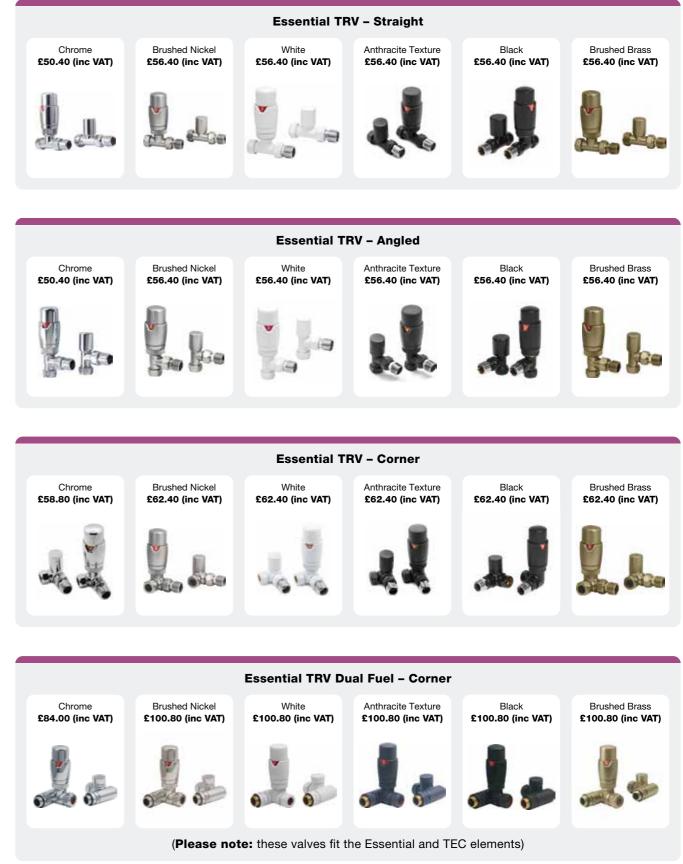

# ACCESSORIES

| Dual Fuel & All Electric Versions           | 88 - 90        |
|---------------------------------------------|----------------|
| Essential Radiator Valves                   | 91 - 93        |
| Luxury Thermostatic Valves                  | 94 - 95        |
| Luxury Manual Valves                        | 95 - 96        |
| Additional Items<br>& Towel Hanging Options | *NEW* 97 - 100 |