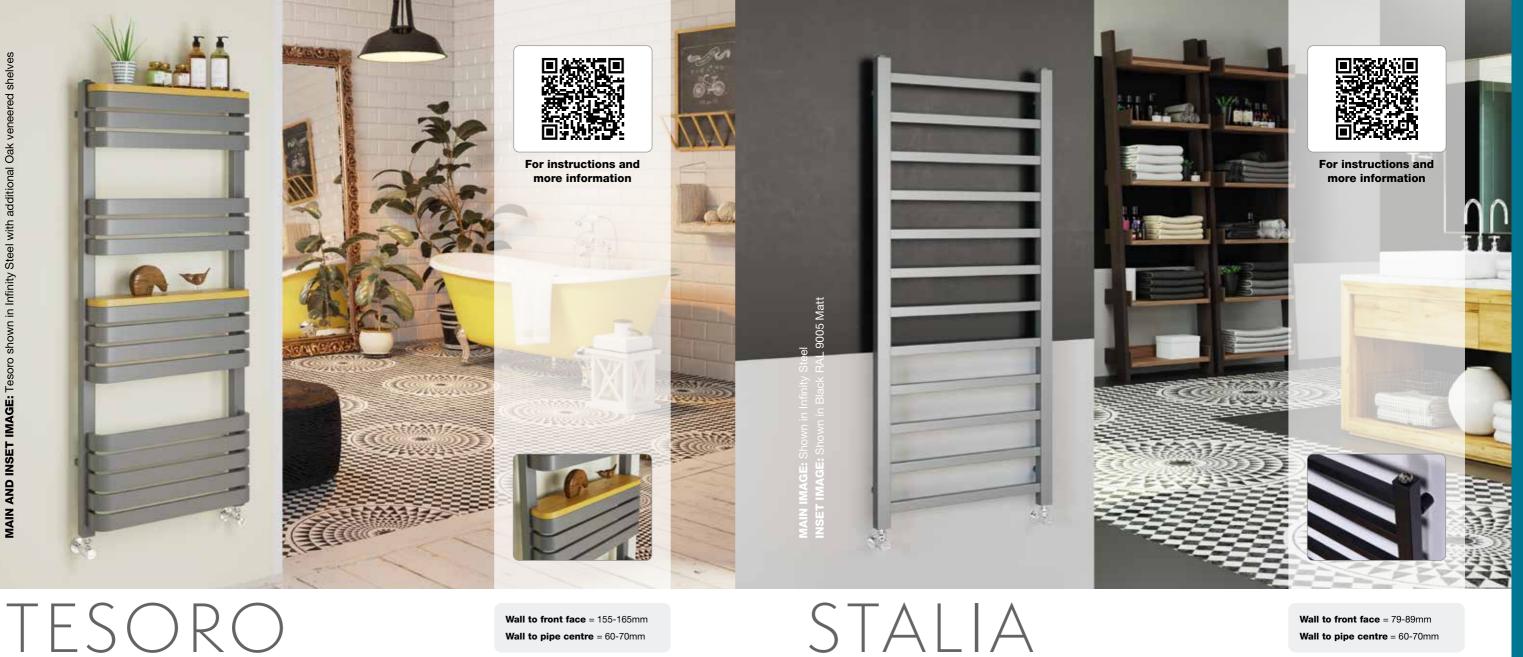

# BATHROOM COLLECTION

| Mild Steel |    |
|------------|----|
|            |    |
| Azura      | 55 |

| Tesoro           | 56       |
|------------------|----------|
| Stalia           | 57       |
| Kylo             | *NEW* 58 |
| Vulcano T        | 59       |
| Cube T           | 60       |
| Tornado T        | 61       |
| Metro (straight) | 62       |
| Orion (curved)   | 63       |
| Cove TR          | 64       |