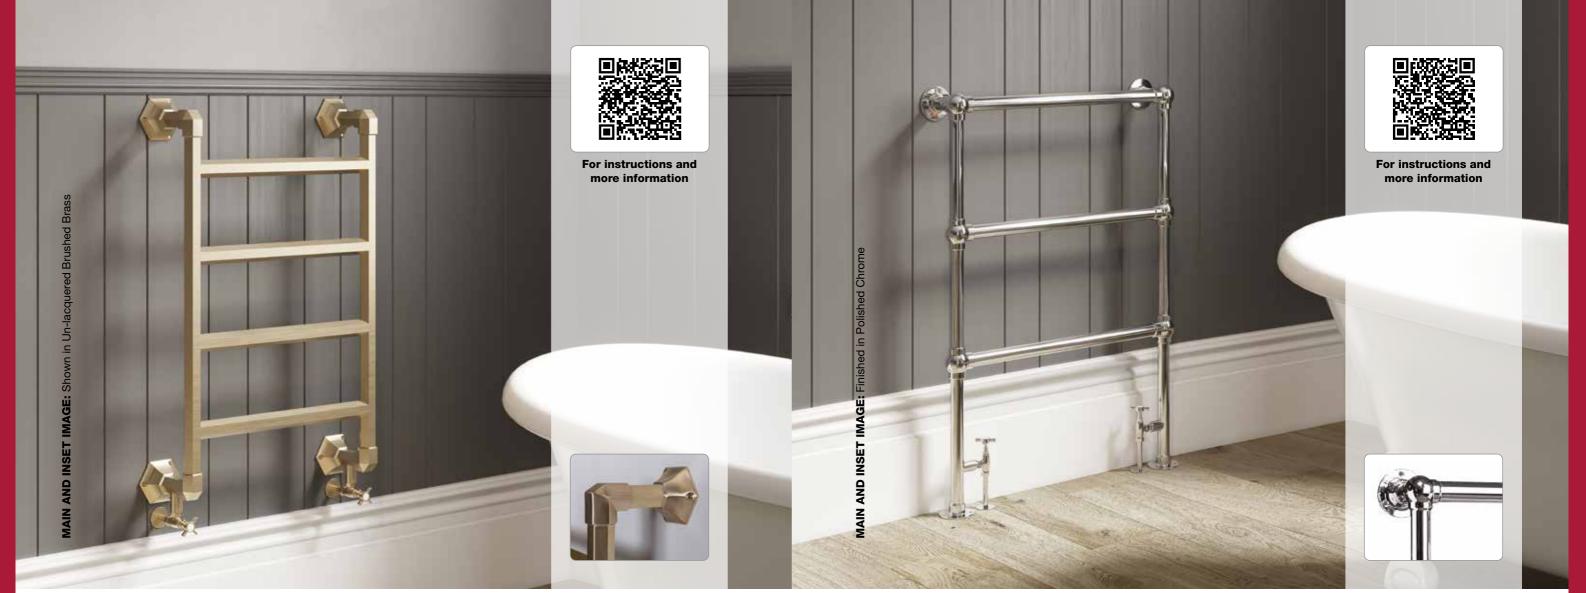

# BATHROOM COLLECTION

| Mild Steel |    |
|------------|----|
|            |    |
| Azura      | 55 |

| Tesoro           | 56       |
|------------------|----------|
| Stalia           | 57       |
| Kylo             | *NEW* 58 |
| Vulcano T        | 59       |
| Cube T           | 60       |
| Tornado T        | 61       |
| Metro (straight) | 62       |
| Orion (curved)   | 63       |
| Cove TR          | 64       |