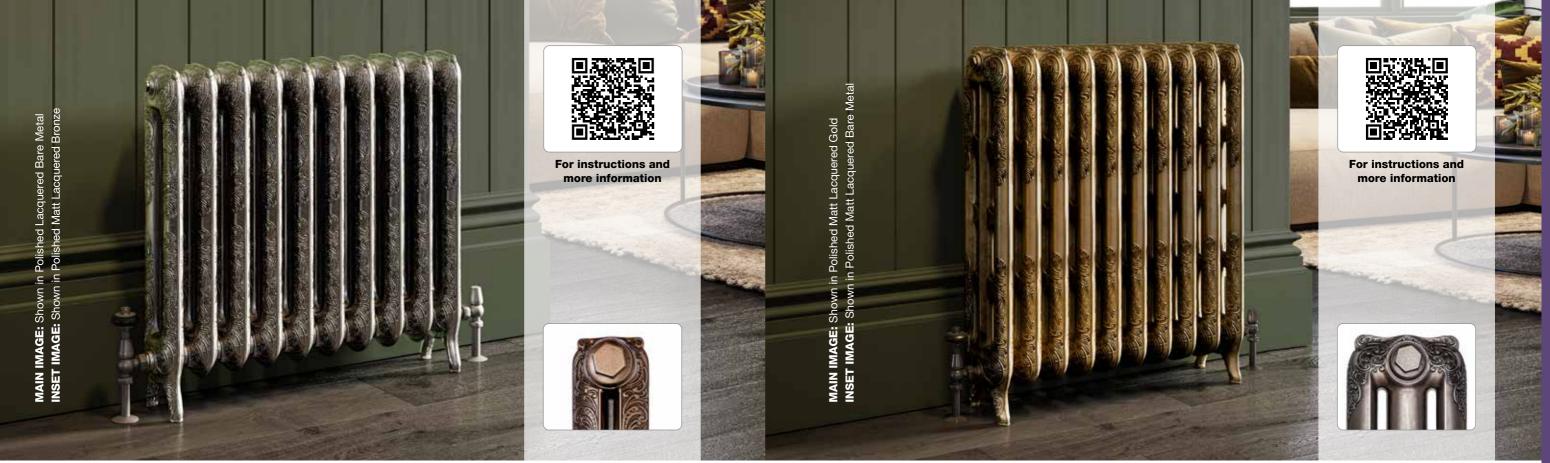

# LUXURY HANDMADE TRADITIONAL COLLECTION

| D | 1225 | b |
|---|------|---|
|   |      |   |
|   |      |   |
|   |      |   |

| Cantley       | 76 |
|---------------|----|
| lckburgh      | 77 |
| Elveden       | 78 |
| Methwold      | 79 |
| Hockwold      | 80 |
| Cranwich      | 81 |
| Hilborough    | 82 |
| Burnham       | 83 |
| Old Buckenham | 84 |
| Croxton       | 85 |
| Lynford       | 86 |
| Ashill        | 87 |
|               |    |