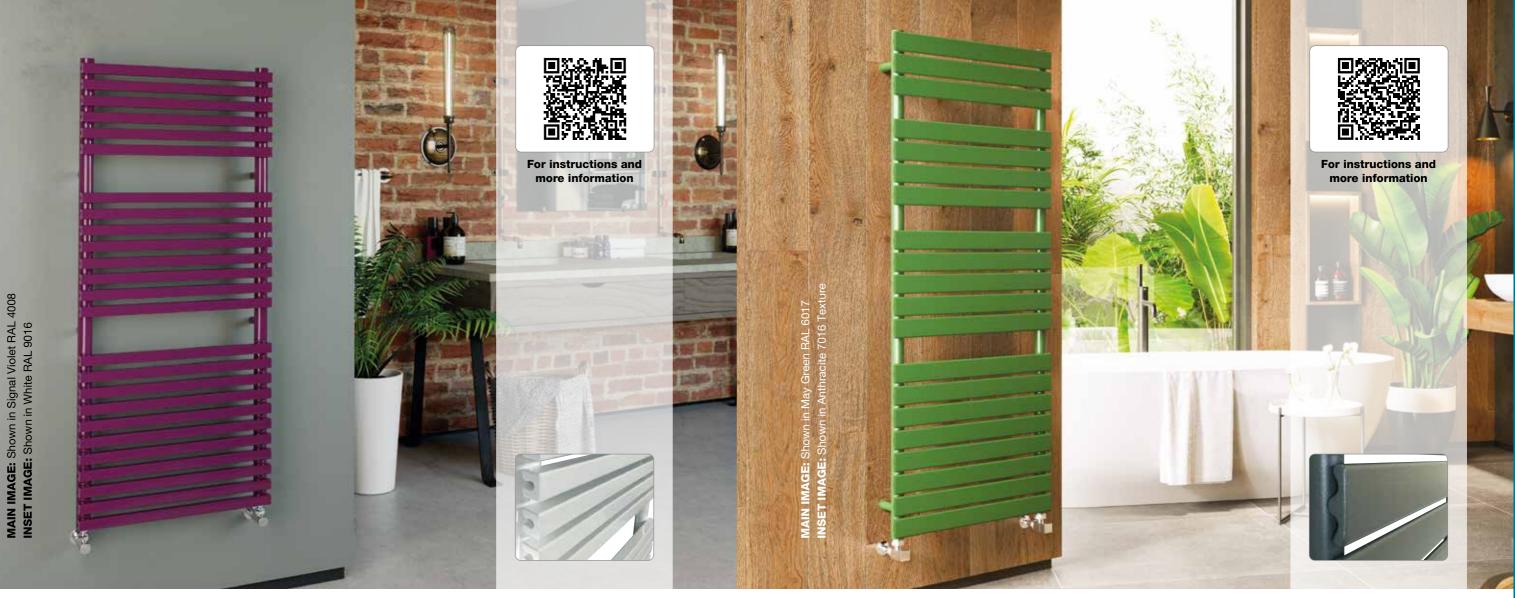

0                     | 1213                | 4139               | 900                            | £1,101.60                 | £1,101.60                               | £1,212.00                             | 30              |

## VALVES / TOWEL HANGING OPTIONS / OTHER ACCESSORIES (please see pages 88 - 100)

ADDITIONAL EXTRAS: Electric Version (Essential Element) + £150.00 Dual Fuel Version (please add price of correct size element from Accessories pages)





Low Water Content steel

All Items in bold 7-10 working days

Year Guarantee



Wall to front face = 105mm Wall to pipe centre = 70mm

\* All items in bold - 7-10 working days delivery \* All items not in bold - 4-6 weeks delivery

Available in the following finishes:



White

9016







RAL Colour page 101



Finishes page 102



# CUBET

## Wall to front face = 125mm Wall to pipe centre = 80mm

| MODEL      | <b>HEIGHT</b><br>(mm) | <b>WIDTH</b><br>(mm) | PIPE<br>CENTRES<br>(mm) | WATTS<br>∆t<br>50°C | BTUs<br>∆t<br>50°C | ELECTRIC<br>ELEMENT<br>WATTAGE | <b>WHITE</b><br>(inc VAT) | ANTHRACITE<br>7016 TEXTURE<br>(inc VAT) | RAL COLOUR /<br>FINISHES<br>(inc VAT) | WEIGHT<br>(kgs) |
|------------|-----------------------|----------------------|-------------------------|---------------------|--------------------|--------------------------------|---------------------------|-----------------------------------------|---------------------------------------|-----------------|
| CUT 50/80  | 720                   | 486                  | 450                     | 486                 | 1658               | 300