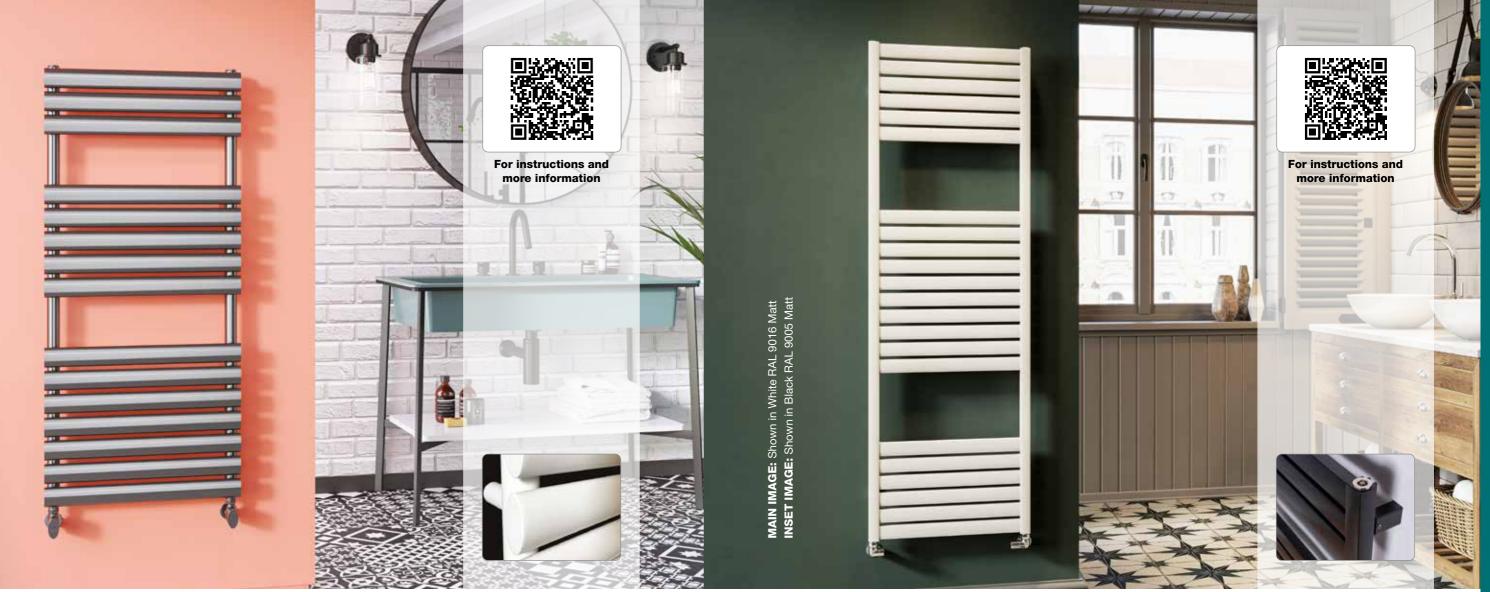

| 15              |
| Orion 60/180 | 1800                  | 600                  | 555                     | 1107                | 3777               | 900                            | £206.40                   | £332.40                    | £333.60                               | 18              |

\* All items in bold – next working day delivery \* All items not in bold – 7-10 working days delivery \* Chrome finish reduces output by up to 20%

## VALVES / TOWEL HANGING OPTIONS / OTHER ACCESSORIES (please see pages 88 - 100)

ADDITIONAL EXTRAS: Electric Version (Essential Element) + £150.00 Dual Fuel Version (please add price of correct size element from Accessories pages)



Wall to front face = 90-100mm Wall to pipe centre = 67-77mm



9016



Chrome







Finishes page 102



COVE TR

Wall to front face = 90-95mm Wall to pipe centre = 50-55mm

| MODEL         | <b>HEIGHT</b><br>(mm) | <b>WIDTH</b><br>(mm) | PIPE<br>CENTRES<br>(mm) | WATTS<br>Δt<br>50°C | BTUs<br>∆t<br>50°C | ELECTRIC<br>ELEMENT<br>WATTAGE | WHITE /<br>ANTHRACITE<br>(inc VAT) | RAL COLOUR<br>/ FINISHES<br>(inc VAT) | INFINITY<br>STEEL (PVD)<br>(inc VAT) | WEIGHT<br>(kgs) |
|---------------|-----------------------|----------------------|-------------------------|---------------------|--------------------|--------------------------------|------------------------------------|---------------------------------------|--------------------------------------|-----------------|
| Cove TR50/80  | 826                   | 500                  | 450                     | 410                 | 1399