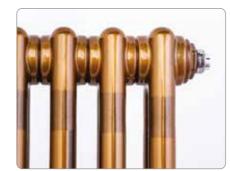

## CAST IRON RADIATOR COLLECTION

| Cast  |      |
|-------|------|
| ( ast | Iron |
| ousi  |      |

| Herbie 2, 3 & 4 Column | 26 - 27 |
|------------------------|---------|
| 4 & 6 Column           | 28 - 29 |

| Buckley, Bronte & Loxley | 30 - 31 |
|--------------------------|---------|
| Dibley & Martha          | 32 - 33 |