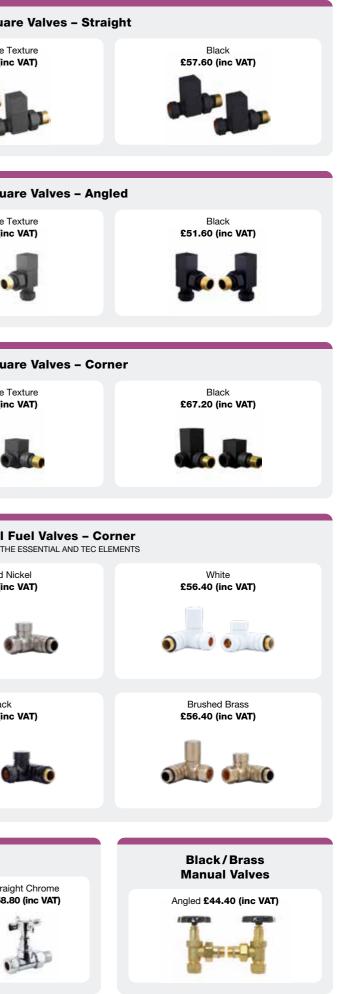

# ACCESSORIES

| Dual Fuel & All Electric Versions           | 88 - 90        |
|---------------------------------------------|----------------|
| Essential Radiator Valves                   | 91 - 93        |
| Luxury Thermostatic Valves                  | 94 - 95        |
| Luxury Manual Valves                        | 95 - 96        |
| Additional Items<br>& Towel Hanging Options | *NEW* 97 - 100 |