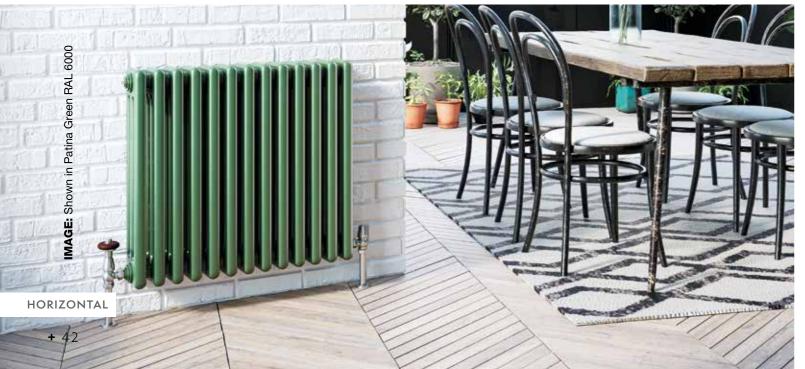

| 24     |
|   | 4466    | £733.20   | £952.80       | 31     |
|   | 5517    | £913.20   | £1,184.40     | 39     |
|   | 6831    | £1,118.40 | £1,454.40     | 47     |
| _ | 7882    | £1,285.20 | £1,670.40     | 53     |
|   | 4214    | £627.60   | £817.20       | 29     |
|   | 5510    | £810.00   | £1,056.00     | 38     |
|   | 6807    | £1,008.00 | £1,309.20     | 46     |
|   |         |           |               |        |

## Please be aware that the Modus Lacquered range has been created to enhance the markings of the manufacturing process, including the distinctive weld marks, making each section individual and every radiator unique.

Available in the following finishes:



Bare Metal Lacquer



Copper Lacquer



Black Nickel Lacquer



Brass Lacquer



# S made to measure





## The Modus Made to Measure range is available in:

Five column depths, four available fixings, 1/2" or 3/4" tappings with various flow configurations and any RAL colour or finish. Standard comes with 1/2" bottom opposite end connections and finished in RAL 9016 (White). All preferences must be specified at time of order - diverter, plug, vent and wall brackets are included in the price. Each Modus section regardless of column size is 46mm wide.

## Specifying your Modus Made to Measure radiator:

1 Choose column depth. 2 Choose height (H). 3 Calculate number of sections - to do this, take the Btu output of chosen section and height from spec table, then divide your required output by this number. 4 Choose fixings. 5 Specify if different from standard 1/2" bottom opposite end connecti