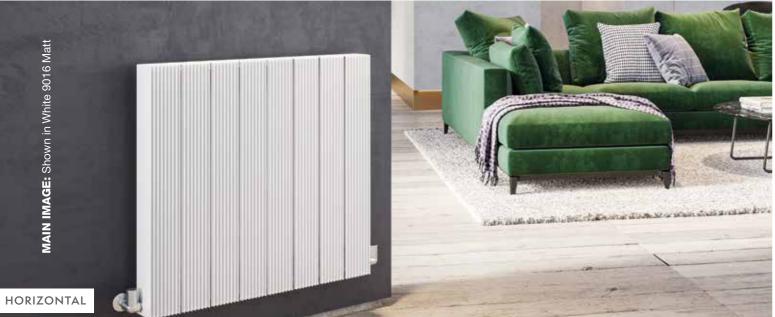

568.80                              | £742.80                               | 11              |
| Ruvo 180/4 | 1800           | 635                  | 1657             | 5654            | £1,147.20                  | £1,147.20                            | £1,477.20                             | 22              |

\* All items in bold - next working day delivery \* All items not in bold - 7-10 working days delivery

VALVES & ACCESSORIES (please see pages 91 - 100)



Available in the following finishes:











Low Water Content

Aluminium All Items in bold next working day

Year Guarantee

White 9016

Anthracite 7016 Texture Wall to front face = 110mm



Available in the following finishes:

Anthracite

7016 Matt



RAL Colour page 101



Finishes page 102

White 9016 Matt



# GALENA



| MODEL        | HEIGHT<br>(mm) | <b>WIDTH</b><br>(mm) | WATTS<br>∆t 50°C | BTUs<br>∆t 50°C | WHITE<br>MATT<br>(inc VAT) | ANTHRACITE<br>7016 TEXTURE<br>(inc VAT) | WEIGHT<br>(kgs) |
|--------------|----------------|----------------------|------------------|-----------------|----------------------------|-----------------------------------------|-----------------|
| VERTICAL     |                |                      |                  |                 |                            |                                         |                 |
| Galena 180/5 | 1800           | 375                  | 1368             | 4667            | £714.00                    | £714.00                                 | 22              |
| Galena 180/7 | 1800           | 525                  | 1915