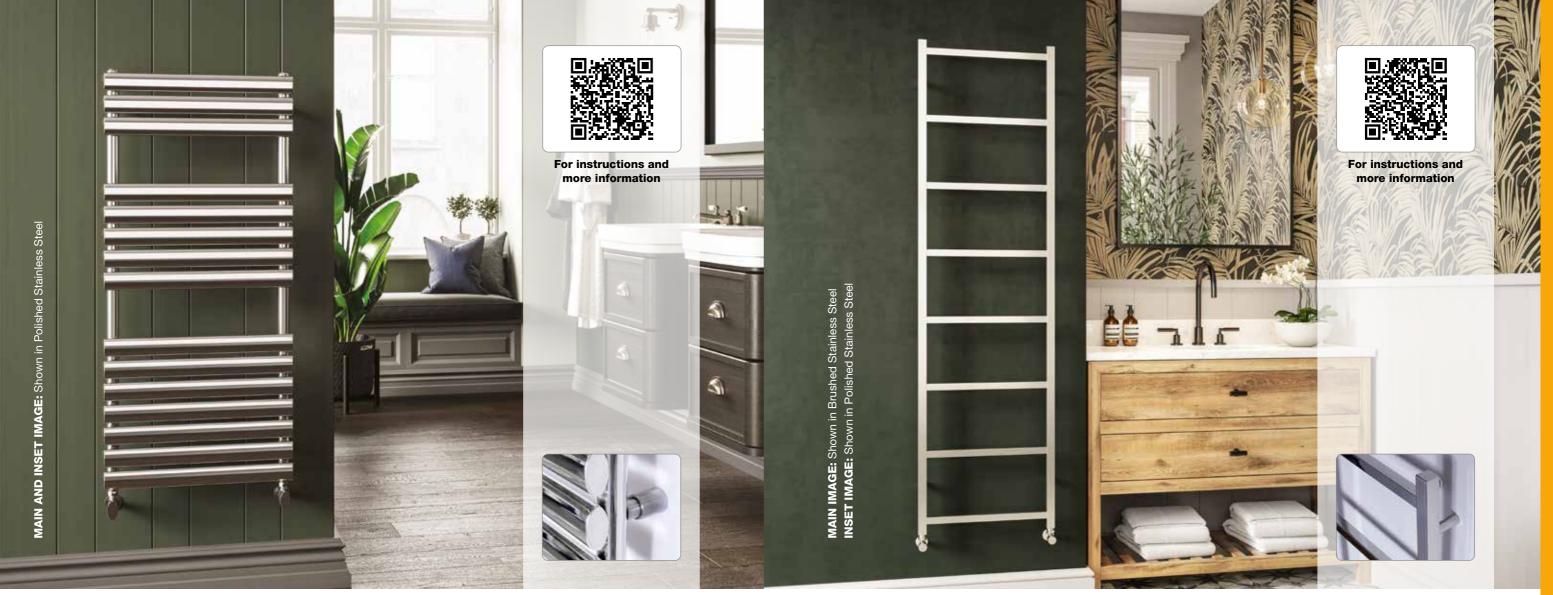

ms not in bold - 7-10 working days delivery

VALVES & ACCESSORIES (please see pages 91 - 100)

Duel Fuel & Electric versions not available

VALVES & ACCESSORIES (please see pages 91 - 100) Duel Fuel & Electric versions not available

BTUs ∆t 50°C

693

1027

POLISHED STAINLESS

£816.00

£1,132.80



Stainless steel + 68 Grade 304 next working day

All Items in bold

Year Guarantee

PIPE CENTRES

50

50

WIDTH

500

500

WATTS ∆t 50°C

203

301

\* All items in bold - next working day delivery \* All items not in bold - 7-10 working days delivery



page 101

Available in the following finishes:

Finishes page 102

WEIGHT

9

11

Wall to front face = 90-125mm Wall to pipe centre = 65-100mm

Available in the following finishes:





Polished Stainless RAL Colour page 101

Finishes page 102



# COVE STR

Wall to front face = 90-95mm Wall to pipe centre = 50-55mm

| MODEL          | <b>HEIGHT</b><br>(mm) | <b>WIDTH</b><br>(mm) | PIPE<br>CENTRES<br>(mm) | WATTS<br>∆t 50°C | BTUs<br>∆t 50°C | ELECTRIC<br>ELEMENT<br>WATTAGE | POLISHED<br>STAINLESS<br>(inc VAT) | RAL COLOUR /<br>FINISHES<br>(inc VAT) | WEIGHT<br>(kgs) |
|----------------|-----------------------|----------------------|-------------------------|------------------|-----------------|--------------------------------|------------------------------------|---------------------------------------|-----------------|
| Cove STR50/80  | 826                   | 500                  | 450                     | 410              | 1399            | 600                            | £502.80                            | £649.20