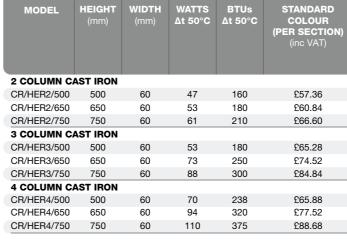

## CAST IRON RADIATOR COLLECTION

| Cast  |      |
|-------|------|
| ( ast | Iron |
| ousi  |      |

| Herbie 2, 3 & 4 Column | 26 - 27 |
|------------------------|---------|
| 4 & 6 Column           | 28 - 29 |