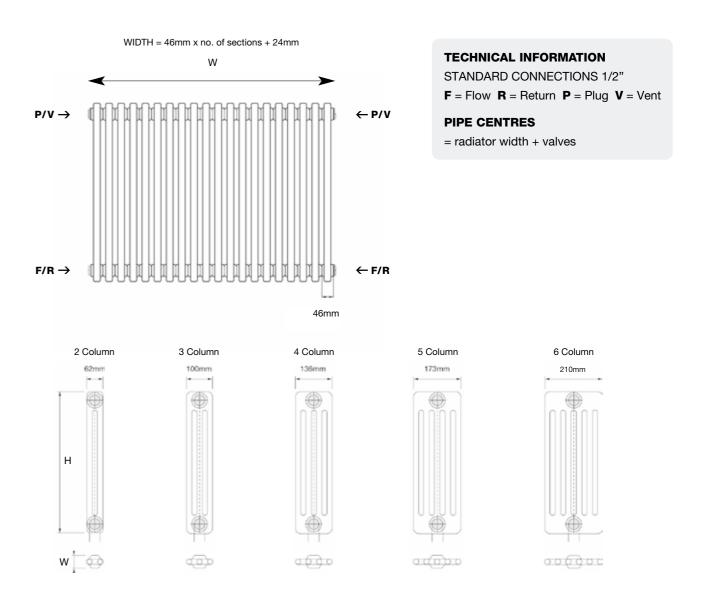

# $|| \cap AN$

| MODEL           | HEIGHT<br>(mm) | <b>WIDTH</b><br>(mm) | WATTS<br>∆t 50°C | BTUs<br>∆t 50°C |
|-----------------|----------------|----------------------|------------------|-----------------|
| SINGLE VERTICAL |                |                      |                  |                 |
| VUL1 147/10 V   | 1471           | 400                  | 850              | 2900            |
| VUL1 147/15 V   | 1471           | 600                  | 1275             | 4350            |
| VUL1 177/8 V    | 1771           | 320                  | 824              | 2811            |
| VUL1 177/10 V   | 1771           | 400                  | 1030             | 3514            |
| VUL1 177/13 V   | 1771           | 520                  | 1399             | 4773            |
| VUL1 177/15 V   | 1771           | 600                  | 1545             | 5272            |
| VUL1 197/8 V    | 1971           | 320                  | 912              | 3112            |
| VUL1 197/10 V   | 1971           | 400                  | 1140             | 3890            |
| VUL1 197/13 V   | 1971           | 520                  | 1482             | 5057            |
| VUL1 197/15 V   | 1971           | 600                  | 1710             | 5835            |
| DOUBLE VERTICAL |                |                      |                  |                 |
| VUL2 147/8 V    | 1471           | 320                  | 1136             | 3876            |
| VUL2 147/10 V   | 1471           | 400                  | 1420             | 4845            |
| VUL2 147/13 V   | 1471           | 520                  | 1846             | 6299            |
| VUL2 147/15 V   | 1471           | 600                  | 2130             | 7268            |
| VUL2 177/8 V    | 1771           | 320                  | 1368             | 4668            |
| VUL2 177/10 V   | 1771           | 400                  | 1710             | 5835            |
| VUL2 177/13 V   | 1771           | 520                  | 2223             | 7585            |
| VUL2 177/15 V   | 1771           | 600                  | 2565             | 8752            |
| VUL2 197/8 V    | 1971           | 320                  | 1520             | 5186            |
| VUL2 197/10 V   | 1971           | 400                  | 1900             | 6483            |
| VUL2 197/13 V   | 1971           | 520                  | 2470             | 8428            |
| VUL2 197/15 V   | 1971           | 600                  | 2850             | 9724            |
| VUL2 197/18 V   | 1971           | 720                  | 3420             | 11669           |
| VUL2 197/20 V   | 1971           | 800                  | 3800             | 12966           |
|                 |                |                      |                  |                 |

| MODEL           | HEIGHT<br>(mm) | <b>WIDTH</b><br>(mm) | WATTS<br>∆t 50°C | BTUs<br>Δt 50°C | WHITE<br>(inc VAT) | ANTHRACITE<br>7016 TEXTURE<br>(inc VAT) | RAL COLOUR /<br>FINISHES<br>(inc VAT) | WEIGHT<br>(kgs) |
|-----------------|----------------|----------------------|------------------|-----------------|--------------------|-----------------------------------------|---------------------------------------|-----------------|
| SINGLE HORIZONT | AL             |                      |                  |                 |                    |                                         |                                       |                 |
| VUL1 57/13 H    | 520            | 571                  | 455              | 1552            | £351.60            | £351.60                                 | £387.60                               | 8               |
| VUL1 57/15 H    | 600            | 571                  | 525              | 1791            | £393.60            | £393.60                                 | £433.20                               | 10              |
| VUL1 72/13 H    | 520            | 721                  | 546              | 1863            | £414.00            | £414.00                                 | £456.00                               | 10              |
| VUL1 72/15 H    | 600            | 721                  | 630              | 2150            | £456.00            | £456.00                                 | £502.80                               | 12              |
| VUL1 97/13 H    | 520            | 971                  | 728              | 2484            | £487.20            | £487.20                                 | £536.40                               | 14              |
| VUL1 97/15 H    | 600            | 971                  | 840              | 2866            | £546.00            | £546.00                                 | £601.20                               | 16              |
| VUL1 147/13 H   | 520            | 1471                 | 1105             | 3770            | £638.40            | £638.40                                 | £703.20                               | 20              |
| VUL1 147/15 H   | 600            | 1471                 | 1275             | 4350            | £741.60            | £741.60                                 | £817.20                               | 23              |
| DOUBLE HORIZON  | TAL            |                      |                  |                 |                    |                                         |                                       |                 |
| VUL2 57/10 H    | 400            | 571                  | 580              | 1979            | £366.00            | £366.00                                 | £403.20                               | 12              |
| VUL2 57/13 H    | 520            | 571                  | 754              | 2573            | £441.60            | £441.60                                 | £486.00                               | 16              |
| VUL2 57/15 H    | 600            | 571                  | 870              | 2968            | £477.60            | £477.60                                 | £525.60                               | 18              |
| VUL2 72/10 H    | 400            | 721                  | 700              | 2388            | £462.00            | £462.00                                 | £508.80                               | 15              |
| VUL2 72/13 H    | 520            | 721                  | 910              | 3105            | £524.40            | £524.40                                 | £577.20                               | 20              |
| VUL2 72/15 H    | 600            | 721                  | 1050             | 3583            | £606.00            | £606.00                                 | £667.20                               | 23              |
| VUL2 97/10 H    | 400            | 971                  | 940              | 3207            | £619.20            | £619.20                                 | £681.60                               | 20              |
| VUL2 97/13 H    | 520            | 971                  | 1222             | 4169            | £704.40            | £704.40                                 | £775.20                               | 26              |
| VUL2 97/15 H    | 600            | 971                  | 1410             | 4811            | £804.00            | £804.00                                 | £885.60                               | 30              |
| VUL2 147/10 H   | 400            | 1471                 | 1420             | 4845            | £690.00            | £690.00                                 | £759.60                               | 30              |
| VUL2 147/13 H   | 520            | 1471                 | 1846             | 6299            | £889.20            | £889.20                                 | £979.20                               | 39              |
| VUL2 147/15 H   | 600            | 1471                 | 2130             | 7268            | £1,059.60          | £1,059.60                               | £1,166.40                             | 45              |

\* 7-10 working days delivery \* Additional sizes available on request

Vertical wall to front face: Single = 98mm / Double = 98mm

Mild

steel

Low Water Content

Delivery 7-10 working days

Year Guarantee

| C | WHITE<br>(inc VAT) | ANTHRACITE<br>7016 TEXTURE<br>(inc VAT) | RAL COLOUR /<br>FINISHES<br>(inc VAT) | <b>WEIGHT</b><br>(kgs) |
|---|--------------------|-----------------------------------------|---------------------------------------|------------------------|
|   |                    |                                         |                                       |                        |
|   | £514.80            | £514.80                                 | £567.60                               | 16                     |
|   | £741.60            | £741.60                                 | £817.20                               | 23                     |
|   | £518.40            | £518.40                                 | £571.20                               | 15                     |
|   | £598.80            | £598.80                                 | £658.80                               | 19                     |
|   | £760.80            | £760.80                                 | £836.40                               | 24                     |
|   | £909.60            | £909.60                                 | £1,000.80                             | 28                     |
|   | £572.40            | £572.40                                 | £630.00                               | 16                     |
|   | £658.80            | £658.80                                 | £724.80                               | 21                     |
|   | £789.60            | £789.60                                 | £868.80                               | 27                     |
|   | £942.00            | £942.00                                 | £1,036.80                             | 31                     |
|   |                    |                                         |                                       |                        |
|   | £556.80            | £556.80                                 | £613.20                               | 24                     |
|   | £690.00            | £690.00                                 | £759.60                               | 30                     |
|   | £889.20            | £889.20                                 | £979.20                               | 39                     |
|   | £1,059.60          | £1,059.60                               | £1,166.40                             | 45                     |
|   | £693.60            | £693.60                                 | £763.20                               | 29                     |
|   | £842.40            | £842.40                                 | £927.60                               | 36                     |
|   | £1,116.00          | £1,116.00                               | £1,228.80                             | 47                     |
|   | £1,160.40          | £1,160.40                               | £1,275.60                             | 54                     |
|   | £783.60            | £783.60                                 | £861.60                               | 32                     |
|   | £952.80            | £952.80                                 | £1,048.80                             | 40                     |
|   | £1,143.60          | £1,143.60                               | £1,258.80                             | 52                     |
|   | £1,318.80          | £1,318.80                               | £1,450.80                             | 60                     |
| ) | £1,576.80          | £1,576.80                               | £1,735.20                             | 72                     |
| ; | £1,750.80          | £1,750.80                               | £1,926.00                             | 80                     |

## VALVES & ACCESSORIES (please see pages 91 - 100) ADDITIONAL EXTRAS: Underneath Connections + £186.00

Horizontal wall to front face: Single = 107-112mm / Double = 90mm

Available in the following finishes: