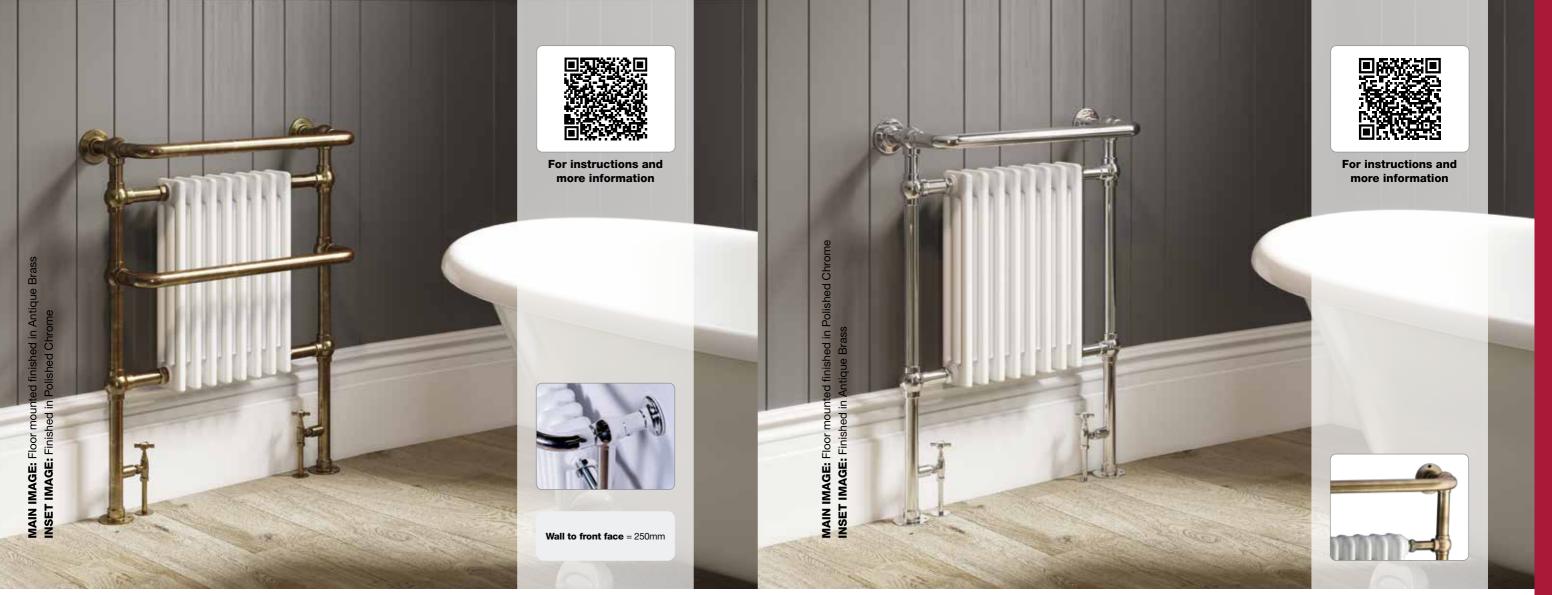

# LUXURY HANDMADE TRADITIONAL COLLECTION

| D | 1225 | b |
|---|------|---|
|   |      |   |
|   |      |   |
|   |      |   |

| Cantley       | 76 |
|---------------|----|
| lckburgh      | 77 |
| Elveden       | 78 |
| Methwold      | 79 |
| Hockwold      | 80 |
| Cranwich      | 81 |
| Hilborough    | 82 |
| Burnham       | 83 |
| Old Buckenham | 84 |
| Croxton       | 85 |
| Lynford       | 86 |
| Ashill        | 87 |
|               |    |