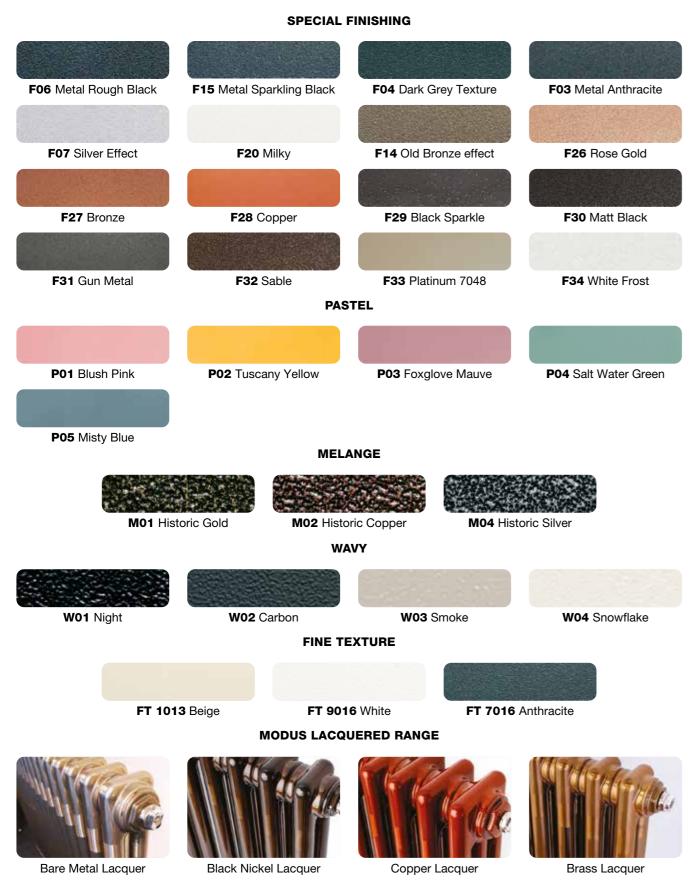

# **COLOUR CHARTS & FINISHES**

| RAL Colours           | 101 |
|-----------------------|-----|
| Finishes              | 102 |
| DQ Cast Iron Finishes | 103 |