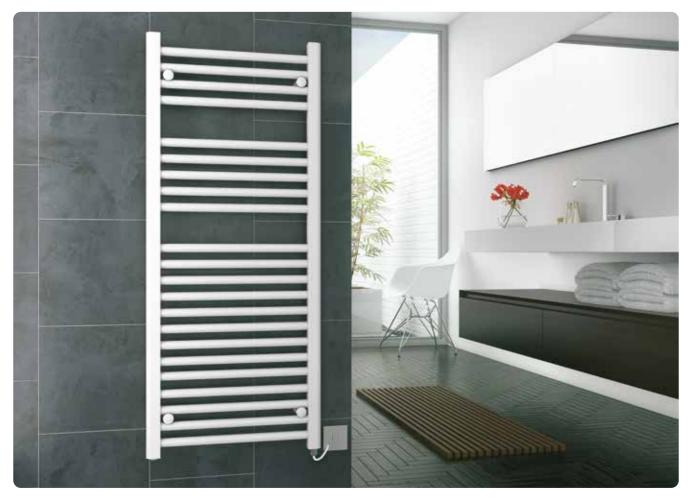

# $|| \cap AN$

| MODEL           | HEIGHT<br>(mm) | <b>WIDTH</b><br>(mm) | WATTS<br>∆t 50°C | BTUs<br>∆t 50°C |
|-----------------|----------------|----------------------|------------------|-----------------|
| SINGLE VERTICAL |                |                      |                  |                 |
| VUL1 147/10 V   | 1471           | 400                  | 850              | 2900            |
| VUL1 147/15 V   | 1471           | 600                  | 1275             | 4350            |
| VUL1 177/8 V    | 1771           | 320                  | 824              | 2811            |
| VUL1 177/10 V   | 1771           | 400                  | 1030             | 3514            |
| VUL1 177/13 V   | 1771           | 520                  | 1399             | 4773            |
| VUL1 177/15 V   | 1771           | 600                  | 1545             | 5272            |
| VUL1 197/8 V    | 1971           | 320                  | 912              | 3112            |
| VUL1 197/10 V   | 1971           | 400                  | 1140             | 3890            |
| VUL1 197/13 V   | 1971           | 520                  | 1482             | 5057            |
| VUL1 197/15 V   | 1971           | 600                  | 1710             | 5835            |
| DOUBLE VERTICAL |                |                      |                  |                 |
| VUL2 147/8 V    | 1471           | 320                  | 1136             | 3876            |
| VUL2 147/10 V   | 1471           | 400                  | 1420             | 4845            |
| VUL2 147/13 V   | 1471           | 520                  | 1846             | 6299            |
| VUL2 147/15 V   | 1471           | 600                  | 2130             | 7268            |
| VUL2 177/8 V    | 1771           | 320                  | 1368             | 4668            |
| VUL2 177/10 V   | 1771           | 400                  | 1710             | 5835            |
| VUL2 177/13 V   | 1771           | 520                  | 2223             | 7585            |
| VUL2 177/15 V   | 1771           | 600                  | 2565             | 8752            |
| VUL2 197/8 V    | 1971           | 320                  | 1520             | 5186            |
| VUL2 197/10 V   | 1971           | 400                  | 1900             | 6483            |
| VUL2 197/13 V   | 1971           | 520                  | 2470             | 8428            |
| VUL2 197/15 V   | 1971           | 600                  | 2850             | 9724            |
| VUL2 197/18 V   | 1971           | 720                  | 3420             | 11669           |
| VUL2 197/20 V   | 1971           | 800                  | 3800             | 12966           |
|                 |                |                      |                  |                 |

| MODEL           | HEIGHT<br>(mm) | <b>WIDTH</b><br>(mm) | WATTS<br>∆t 50°C | BTUs<br>Δt 50°C | WHITE<br>(inc VAT) | ANTHRACITE<br>7016 TEXTURE<br>(inc VAT) | RAL COLOUR /<br>FINISHES<br>(inc VAT) | WEIGHT<br>(kgs) |
|-----------------|----------------|----------------------|------------------|-----------------|--------------------|-----------------------------------------|---------------------------------------|-----------------|
| SINGLE HORIZONT | AL             |                      |                  |                 |                    |                                         |                                       |                 |
| VUL1 57/13 H    | 520            | 571                  | 455              | 1552            | £351.60            | £351.60                                 | £387.60                               | 8               |
| VUL1 57/15 H    | 600            | 571                  | 525              | 1791            | £393.60            | £393.60                                 | £433.20                               | 10              |
| VUL1 72/13 H    | 520            | 721                  | 546              | 1863            | £414.00            | £414.00                                 | £456.00                               | 10              |
| VUL1 72/15 H    | 600            | 721                  | 630              | 2150            | £456.00            | £456.00                                 | £502.80                               | 12              |
| VUL1 97/13 H    | 520            | 971                  | 728              | 2484            | £487.20            | £487.20                                 | £536.40                               | 14              |
| VUL1 97/15 H    | 600            | 971                  | 840              | 2866            | £546.00            | £546.00                                 | £601.20                               | 16              |
| VUL1 147/13 H   | 520            | 1471                 | 1105             | 3770            | £638.40            | £638.40                                 | £703.20                               | 20              |
| VUL1 147/15 H   | 600            | 1471                 | 1275             | 4350            | £741.60            | £741.60                                 | £817.20                               | 23              |
| DOUBLE HORIZON  | TAL            |                      |                  |                 |                    |                                         |                                       |                 |
| VUL2 57/10 H    | 400            | 571                  | 580              | 1979            | £366.00            | £366.00                                 | £403.20                               | 12              |
| VUL2 57/13 H    | 520            | 571                  | 754              | 2573            | £441.60            | £441.60                                 | £486.00                               | 16              |
| VUL2 57/15 H    | 600            | 571                  | 870              | 2968            | £477.60            | £477.60                                 | £525.60                               | 18              |
| VUL2 72/10 H    | 400            | 721                  | 700              | 2388            | £462.00            | £462.00                                 | £508.80                               | 15              |
| VUL2 72/13 H    | 520            | 721                  | 910              | 3105            | £524.40            | £524.40                                 | £577.20                               | 20              |
| VUL2 72/15 H    | 600            | 721                  | 1050             | 3583            | £606.00            | £606.00                                 | £667.20                               | 23              |
| VUL2 97/10 H    | 400            | 971                  | 940              | 3207            | £619.20            | £619.20                                 | £681.60                               | 20              |
| VUL2 97/13 H    | 520            | 971                  | 1222             | 4169            | £704.40            | £704.40                                 | £775.20                               | 26              |
| VUL2 97/15 H    | 600            | 971                  | 1410             | 4811            | £804.00            | £804.00                                 | £885.60                               | 30              |
| VUL2 147/10 H   | 400            | 1471                 | 1420             | 4845            | £690.00            | £690.00                                 | £759.60                               | 30              |
| VUL2 147/13 H   | 520            | 1471                 | 1846             | 6299            | £889.20            | £889.20                                 | £979.20                               | 39              |
| VUL2 147/15 H   | 600            | 1471                 | 2130             | 7268            | £1,059.60          | £1,059.60                               | £1,166.40                             | 45              |

\* 7-10 working days delivery \* Additional sizes available on request

Vertical wall to front face: Single = 98mm / Double = 98mm

Mild

steel

Low Water Content

Delivery 7-10 working days

Year Guarantee

| C | WHITE<br>(inc VAT) | ANTHRACITE<br>7016 TEXTURE<br>(inc VAT) | RAL COLOUR /<br>FINISHES<br>(inc VAT) | <b>WEIGHT</b><br>(kgs) |
|---|--------------------|-----------------------------------------|---------------------------------------|------------------------|
|   |                    |                                         |                                       |                        |
|   | £514.80            | £514.80                                 | £567.60                               | 16                     |
|   | £741.60            | £741.60                                 | £817.20                               | 23                     |
|   | £518.40            | £518.40                                 | £571.20                               | 15                     |
|   | £598.80            | £598.80                                 | £658.80                               | 19                     |
|   | £760.80            | £760.80                                 | £836.40                               | 24                     |
|   | £909.60            | £909.60                                 | £1,000.80                             | 28                     |
|   | £572.40            | £572.40                                 | £630.00                               | 16                     |
|   | £658.80            | £658.80                                 | £724.80                               | 21                     |
|   | £789.60            | £789.60                                 | £868.80                               | 27                     |
|   | £942.00            | £942.00                                 | £1,036.80                             | 31                     |
|   |                    |                                         |                                       |                        |
|   | £556.80            | £556.80                                 | £613.20                               | 24                     |
|   | £690.00            | £690.00                                 | £759.60                               | 30                     |
|   | £889.20            | £889.20                                 | £979.20                               | 39                     |
|   | £1,059.60          | £1,059.60                               | £1,166.40                             | 45                     |
|   | £693.60            | £693.60                                 | £763.20                               | 29                     |
|   | £842.40            | £842.40                                 | £927.60                               | 36                     |
|   | £1,116.00          | £1,116.00                               | £1,228.80                             | 47                     |
|   | £1,160.40          | £1,160.40                               | £1,275.60                             | 54                     |
|   | £783.60            | £783.60                                 | £861.60                               | 32                     |
|   | £952.80            | £952.80                                 | £1,048.80                             | 40                     |
|   | £1,143.60          | £1,143.60                               | £1,258.80                             | 52                     |
|   | £1,318.80          | £1,318.80                               | £1,450.80                             | 60                     |
| ) | £1,576.80          | £1,576.80                               | £1,735.20                             | 72                     |
| ; | £1,750.80          | £1,750.80                               | £1,926.00                             | 80                     |