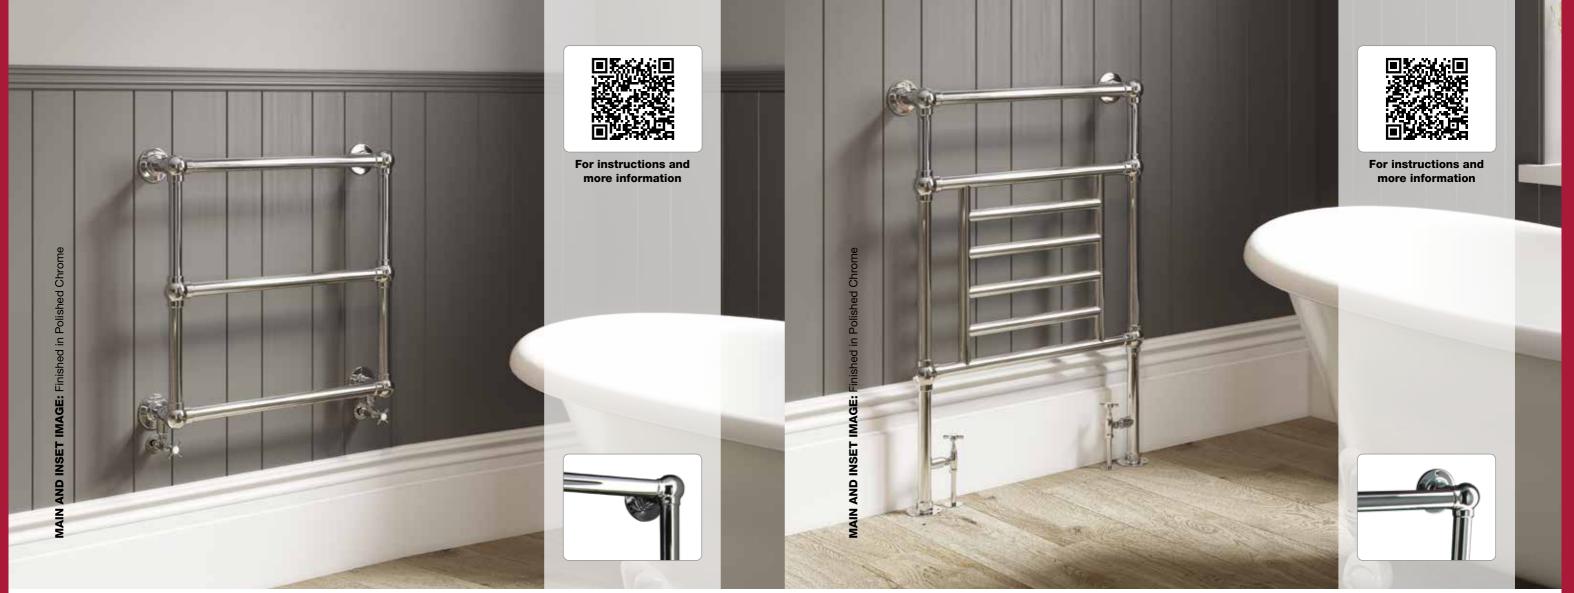

# BATHROOM COLLECTION

| Mild Steel |    |
|------------|----|
|            |    |
| Azura      | 55 |

| Tesoro           | 56       |
|------------------|----------|
| Stalia           | 57       |
| Kylo             | *NEW* 58 |
| Vulcano T        | 59       |
| Cube T           | 60       |
| Tornado T        | 61       |
| Metro (straight) | 62       |
| Orion (curved)   | 63       |
| Cove TR          | 64       |