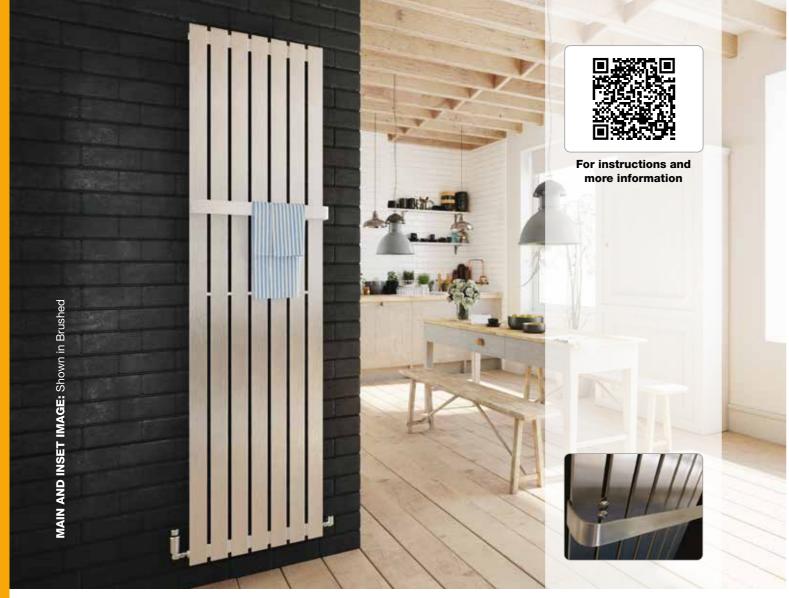

| 1180             | 4027            | £1,368.00                         | £1,509.60                          | £1,960.80                             | 15              |
| Dune 200/8 | 2000           | 460                  | 1888             | 6445            | £2,089.20                         | £2,304.00                          | £2,997.60                             | 23              |

\* All items in bold - next working day delivery \* All items not in bold - 7-10 working days delivery

## VALVES & ACCESSORIES (please see pages 91 - 100)

Wall to front face = 90-100mm





Stainless steel All Items in bold Grade 304 next working day

Guarantee

Polished

Stainless



Available in the following finishes:

RAL Colour page 101



Finishes page 102

23 **+** 

Brushed Stainless



# DELTA

| MODEL         | HEIGHT<br>(mm) | <b>WIDTH</b><br>(mm) | WATTS<br>∆t 50°C | BTUs<br>∆t 50°C | BRUSHED<br>STAINLESS<br>(inc VAT) | POLISHED<br>STAINLESS<br>(inc VAT) | RAL COLOUR /<br>FINISHES<br>(inc VAT) | WEIGHT<br>(kgs) |
|---------------|----------------|----------------------|------------------|-----------------|-----------------------------------|------------------------------------|---------------------------------------|-----------------|
| VERTICAL      |                |                      |                  |                 |                                   |                                    |                                       |                 |
| Delta 160/4 V | 1600           | 230                  | 631              | 2155            | £790.80