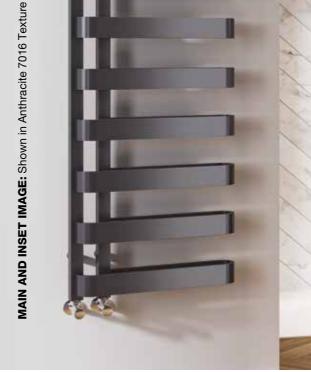

# BATHROOM COLLECTION

| Mild Steel |    |
|------------|----|
|            |    |
| Azura      | 55 |

| Tesoro           | 56       |
|------------------|----------|
| Stalia           | 57       |
| Kylo             | *NEW* 58 |
| Vulcano T        | 59       |
| Cube T           | 60       |
| Tornado T        | 61       |
| Metro (straight) | 62       |
| Orion (curved)   | 63       |
| Cove TR          | 64       |