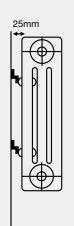

# $|| \cap AN$

| MODEL           | HEIGHT<br>(mm) | <b>WIDTH</b><br>(mm) | WATTS<br>∆t 50°C | BTUs<br>∆t 50°C |
|-----------------|----------------|----------------------|------------------|-----------------|
| SINGLE VERTICAL |                |                      |                  |                 |
| VUL1 147/10 V   | 1471           | 400                  | 850              | 2900            |
| VUL1 147/15 V   | 1471           | 600                  | 1275             | 4350            |
| VUL1 177/8 V    | 1771           | 320                  | 824              | 2811            |
| VUL1 177/10 V   | 1771           | 400                  | 1030             | 3514            |
| VUL1 177/13 V   | 1771           | 520                  | 1399             | 4773            |
| VUL1 177/15 V   | 1771           | 600                  | 1545             | 5272            |
| VUL1 197/8 V    | 1971           | 320                  | 912              | 3112            |
| VUL1 197/10 V   | 1971           | 400                  | 1140             | 3890            |
| VUL1 197/13 V   | 1971           | 520                  | 1482             | 5057            |
| VUL1 197/15 V   | 1971           | 600                  | 1710             | 5835            |
| DOUBLE VERTICAL |                |                      |                  |                 |
| VUL2 147/8 V    | 1471           | 320                  | 1136             | 3876            |
| VUL2 147/10 V   | 1471           | 400                  | 1420             | 4845            |
| VUL2 147/13 V   | 1471           | 520                  | 1846             | 6299            |
| VUL2 147/15 V   | 1471           | 600                  | 2130             | 7268            |
| VUL2 177/8 V    | 1771           | 320                  | 1368             | 4668            |
| VUL2 177/10 V   | 1771           | 400                  | 1710             | 5835            |
| VUL2 177/13 V   | 1771           | 520                  | 2223             | 7585            |
| VUL2 177/15 V   | 1771           | 600                  | 2565             | 8752            |
| VUL2 197/8 V    | 1971           | 320                  | 1520             | 5186            |
| VUL2 197/10 V   | 1971           | 400                  | 1900             | 6483            |
| VUL2 197/13 V   | 1971           | 520                  | 2470             | 8428            |
| VUL2 197/15 V   | 1971           | 600                  | 2850             | 9724            |
| VUL2 197/18 V   | 1971           | 720                  | 3420             | 11669           |
| VUL2 197/20 V   | 1971           | 800                  | 3800             | 12966           |
|                 |                |                      |                  |                 |

| MODEL           | HEIGHT<br>(mm) | <b>WIDTH</b><br>(mm) | WATTS<br>∆t 50°C | BTUs<br>Δt 50°C | WHITE<br>(inc VAT) | ANTHRACITE<br>7016 TEXTURE<br>(inc VAT) | RAL COLOUR /<br>FINISHES<br>(inc VAT) | WEIGHT<br>(kgs) |
|-----------------|----------------|----------------------|------------------|-----------------|--------------------|-----------------------------------------|---------------------------------------|-----------------|
| SINGLE HORIZONT | AL             |                      |                  |                 |                    |                                         |                                       |                 |
| VUL1 57/13 H    | 520            | 571                  | 455              | 1552            | £351.60            | £351.60                                 | £387.60                               | 8               |
| VUL1 57/15 H    | 600            | 571                  | 525              | 1791            | £393.60            | £393.60                                 | £433.20                               | 10              |
| VUL1 72/13 H    | 520            | 721                  | 546              | 1863            | £414.00            | £414.00                                 | £456.00                               | 10              |
| VUL1 72/15 H    | 600            | 721                  | 630              | 2150            | £456.00            | £456.00                                 | £502.80                               | 12              |
| VUL1 97/13 H    | 520            | 971                  | 728              | 2484            | £487.20            | £487.20                                 | £536.40                               | 14              |
| VUL1 97/15 H    | 600            | 971                  | 840              | 2866            | £546.00            | £546.00                                 | £601.20                               | 16              |
| VUL1 147/13 H   | 520            | 1471                 | 1105             | 3770            | £638.40            | £638.40                                 | £703.20                               | 20              |
| VUL1 147/15 H   | 600            | 1471                 | 1275             | 4350            | £741.60            | £741.60                                 | £817.20                               | 23              |
| DOUBLE HORIZON  | TAL            |                      |                  |                 |                    |                                         |                                       |                 |
| VUL2 57/10 H    | 400            | 571                  | 580              | 1979            | £366.00            | £366.00                                 | £403.20                               | 12              |
| VUL2 57/13 H    | 520            | 571                  | 754              | 2573            | £441.60            | £441.60                                 | £486.00                               | 16              |
| VUL2 57/15 H    | 600            | 571                  | 870              | 2968            | £477.60            | £477.60                                 | £525.60                               | 18              |
| VUL2 72/10 H    | 400            | 721                  | 700              | 2388            | £462.00            | £462.00                                 | £508.80                               | 15              |
| VUL2 72/13 H    | 520            | 721                  | 910              | 3105            | £524.40            | £524.40                                 | £577.20                               | 20              |
| VUL2 72/15 H    | 600            | 721                  | 1050             | 3583            | £606.00            | £606.00                                 | £667.20                               | 23              |
| VUL2 97/10 H    | 400            | 971                  | 940              | 3207            | £619.20            | £619.20                                 | £681.60                               | 20              |
| VUL2 97/13 H    | 520            | 971                  | 1222             | 4169            | £704.40            | £704.40                                 | £775.20                               | 26              |
| VUL2 97/15 H    | 600            | 971                  | 1410             | 4811            | £804.00            | £804.00                                 | £885.60                               | 30              |
| VUL2 147/10 H   | 400            | 1471                 | 1420             | 4845            | £690.00            | £690.00                                 | £759.60                               | 30              |
| VUL2 147/13 H   | 520            | 1471                 | 1846             | 6299            | £889.20            | £889.20                                 | £979.20                               | 39              |
| VUL2 147/15 H   | 600            | 1471                 | 2130             | 7268            | £1,059.60          | £1,059.60                               | £1,166.40                             | 45              |

\* 7-10 working days delivery \* Additional sizes available on request

Vertical wall to front face: Single = 98mm / Double = 98mm

Mild

steel

Low Water Content

Delivery 7-10 working days

Year Guarantee

| C | WHITE<br>(inc VAT) | ANTHRACITE<br>7016 TEXTURE<br>(inc VAT) | RAL COLOUR /<br>FINISHES<br>(inc VAT) | <b>WEIGHT</b><br>(kgs) |
|---|--------------------|-----------------------------------------|---------------------------------------|------------------------|
|   |                    |                                         |                                       |                        |
|   | £514.80            | £514.80                                 | £567.60                               | 16                     |
|   | £741.60            | £741.60                                 | £817.20                               | 23                     |
|   | £518.40            | £518.40                                 | £571.20                               | 15                     |
|   | £598.80            | £598.80                                 | £658.80                               | 19                     |
|   | £760.80            | £760.80                                 | £836.40                               | 24                     |
|   | £909.60            | £909.60                                 | £1,000.80                             | 28                     |
|   | £572.40            | £572.40                                 | £630.00                               | 16                     |
|   | £658.80            | £658.80                                 | £724.80                               | 21                     |
|   | £789.60            | £789.60                                 | £868.80                               | 27                     |
|   | £942.00            | £942.00                                 | £1,036.80                             | 31                     |
|   |                    |                                         |                                       |                        |
|   | £556.80            | £556.80                                 | £613.20                               | 24                     |
|   | £690.00            | £690.00                                 | £759.60                               | 30                     |
|   | £889.20            | £889.20                                 | £979.20                               | 39                     |
|   | £1,059.60          | £1,059.60                               | £1,166.40                             | 45                     |
|   | £693.60            | £693.60                                 | £763.20                               | 29                     |
|   | £842.40            | £842.40                                 | £927.60                               | 36                     |
|   | £1,116.00          | £1,116.00                               | £1,228.80                             | 47                     |
|   | £1,160.40          | £1,160.40                               | £1,275.60                             | 54                     |
|   | £783.60            | £783.60                                 | £861.60                               | 32                     |
|   | £952.80            | £952.80                                 | £1,048.80                             | 40                     |
|   | £1,143.60          | £1,143.60                               | £1,258.80                             | 52                     |
|   | £1,318.80          | £1,318.80                               | £1,450.80                             | 60                     |
| ) | £1,576.80          | £1,576.80                               | £1,735.20                             | 72                     |
| ; | £1,750.80          | £1,750.80                               | £1,926.00                             | 80                     |