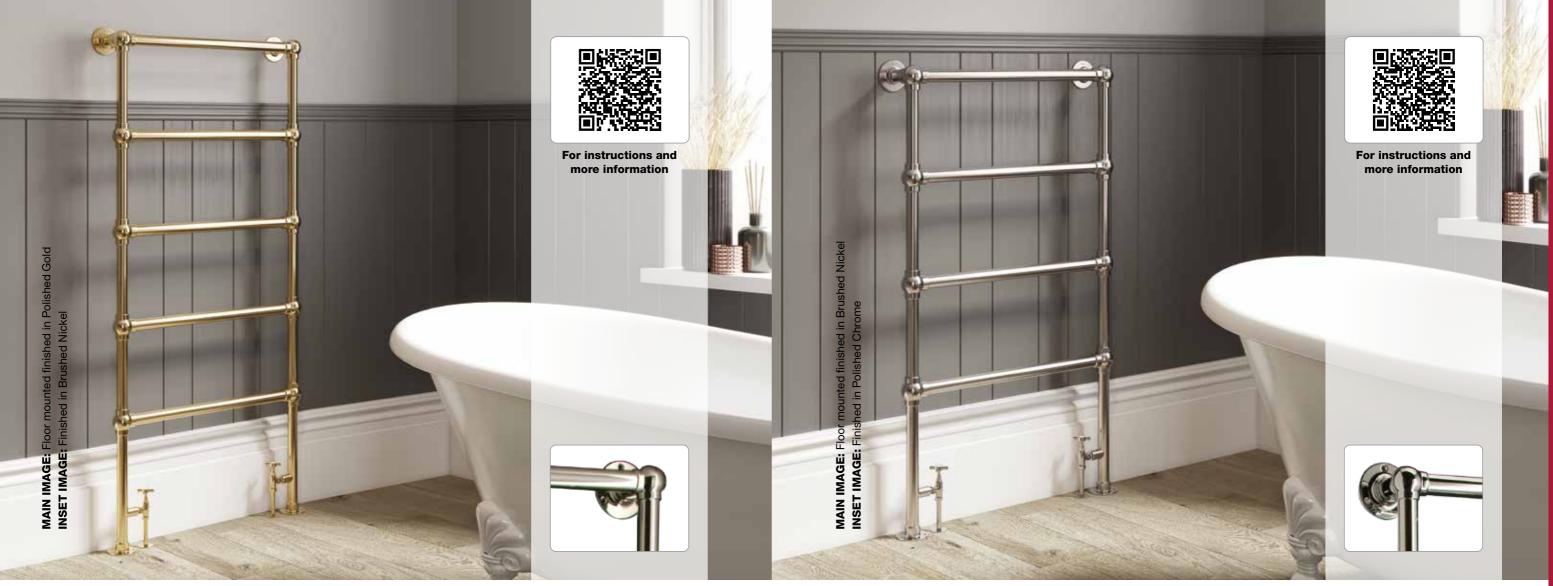

# DESIGNER RADIATORS & TOWEL RAILS

Vol.19 | January 2025

All prices shown include VAT

Front cover image: Brunel vertical shown in Ochre Yellow RAL 1024

Inside front cover image: Kylo shown in Brushed Brass